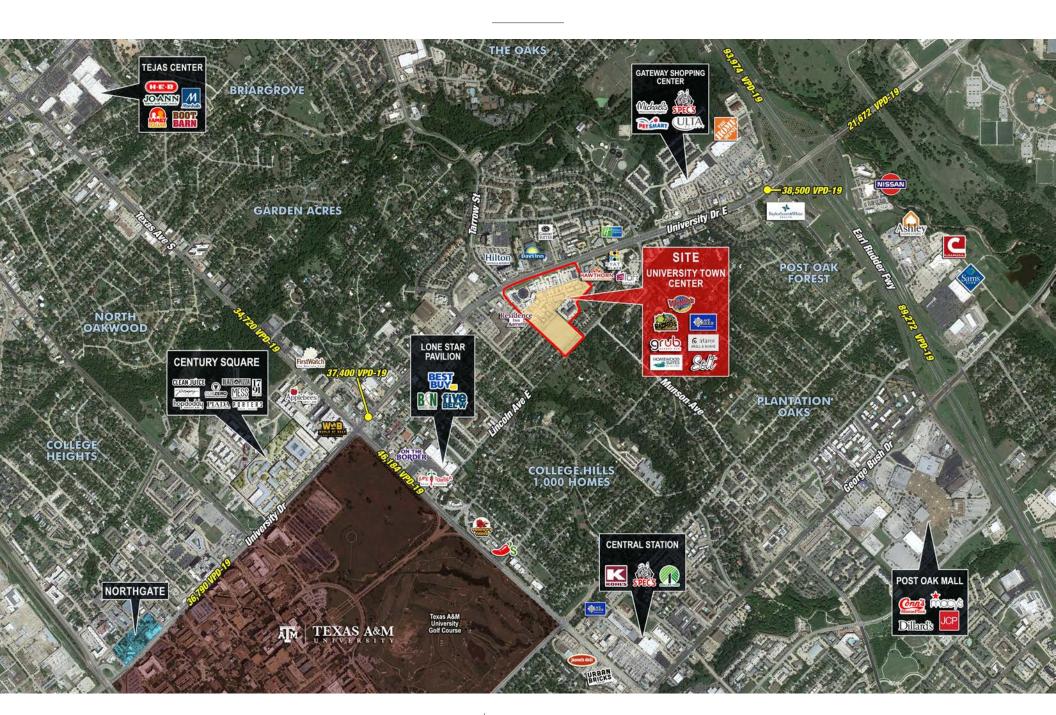

410    | 115,650   | 181,318   |
| Medium Home Value   | \$227,242 | \$209,495 | \$199,888 |

### PROJECT SCOPE

University Town Center is a well-established Retail development located in the heart of College Station just minutes from the University. Ownership is redesigning, increasing the gross leasable areas and adding green spaces, additional outdoor patios, lighting and soft elements making the development walkable and inviting. The construction will begin 2Q21.

### DETAILS

- o 2nd Generation Restaurant
  - ±2,730 SF Space
  - $\pm 7,880$  SF +  $\pm 920$  SF Covered Patio
- o Co-Tenants: Solt, Razzoo's Cajun Cafe, Atami Steak & Sushi, Blue Baker, Willie's Grill & Icehouse, Grub Burger Bar, Cookshack
- o Call Broker for pricing

### AREA ATTRACTIONS















### TRADE AERIAL



# TRADE AERIAL



## TRADE AERIAL



### SITE PLAN



# BEFORE & AFTER













# PROJECT RENDERINGS



### PROJECT RENDERINGS







# PROJECT RENDERINGS







## SHOP cos.

2500 SUMMER ST, SUITE 3220, HOUSTON, TX 77007

 $Lindsey\ McKean$ LINDSEY@SHOPCOMPANIES.COM
713-814-3859 (DIRECT)
832-671-7959 (MOBILE)

Thad Mai

THAD@SHOPCOMPANIES.COM 832-520-2027 (DIRECT) 832-607-5113 (MOBILE)

Christie Amezquita, CCIM
CHRISTIE@SHOPCOMPANIES.COM
713-814-3955 (DIRECT)
713-560-1161 (MOBILE)



Barry Moore, CCIM

BMOORE@STAFFORDBARRETT.COM

979-209-9989 (MOBILE)