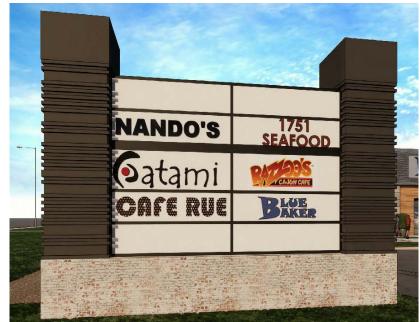

### DETAILS

- o 2nd Generation Restaurant
  - ±2,730 SF Space
  - $\pm 7,880$  SF +  $\pm 920$  SF Covered Patio
- o Co-Tenants: Solt, Razzoo's Cajun Cafe, Atami Steak & Sushi, Blue Baker, Willie's Grill & Icehouse, Grub Burger Bar, Cookshack
- o Call Broker for pricing

### AREA ATTRACTIONS