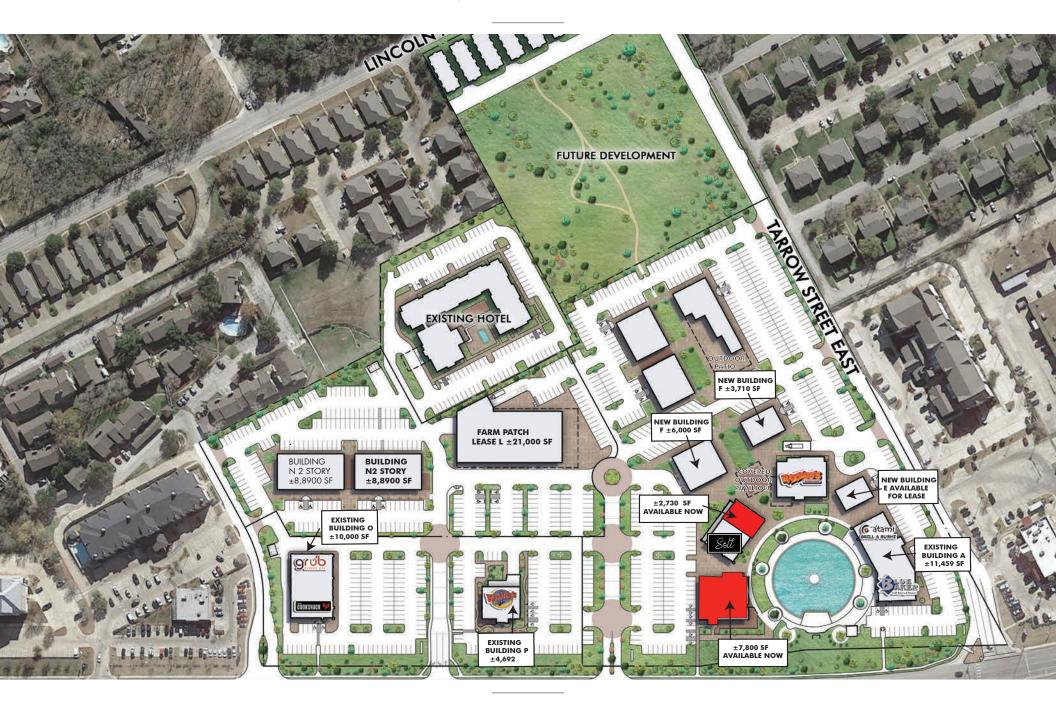

### SITE PLAN

### DETAILS

- o 2nd Generation Restaurant
  - ±2,730 SF Space
  - $\pm 7,880$  SF +  $\pm 920$  SF Covered Patio
- o Co-Tenants: Solt, Razzoo's Cajun Cafe, Atami Steak & Sushi, Blue Baker, Willie's Grill & Icehouse, Grub Burger Bar, Cookshack
- o Call Broker for pricing