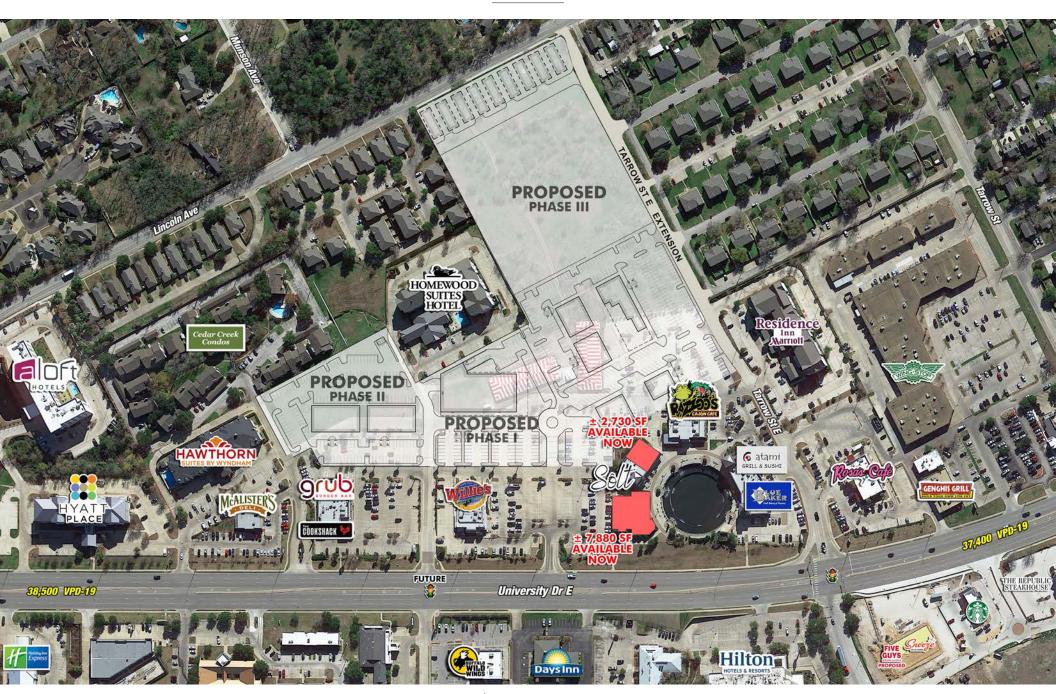

### TRADE AERIAL

# TRADE AERIAL

## TRADE AERIAL

### DETAILS

- o 2nd Generation Restaurant
  - ±2,730 SF Space
  - $\pm 7,880$  SF +  $\pm 920$  SF Covered Patio
- o Co-Tenants: Solt, Razzoo's Cajun Cafe, Atami Steak & Sushi, Blue Baker, Willie's Grill & Icehouse, Grub Burger Bar, Cookshack
- o Call Broker for pricing