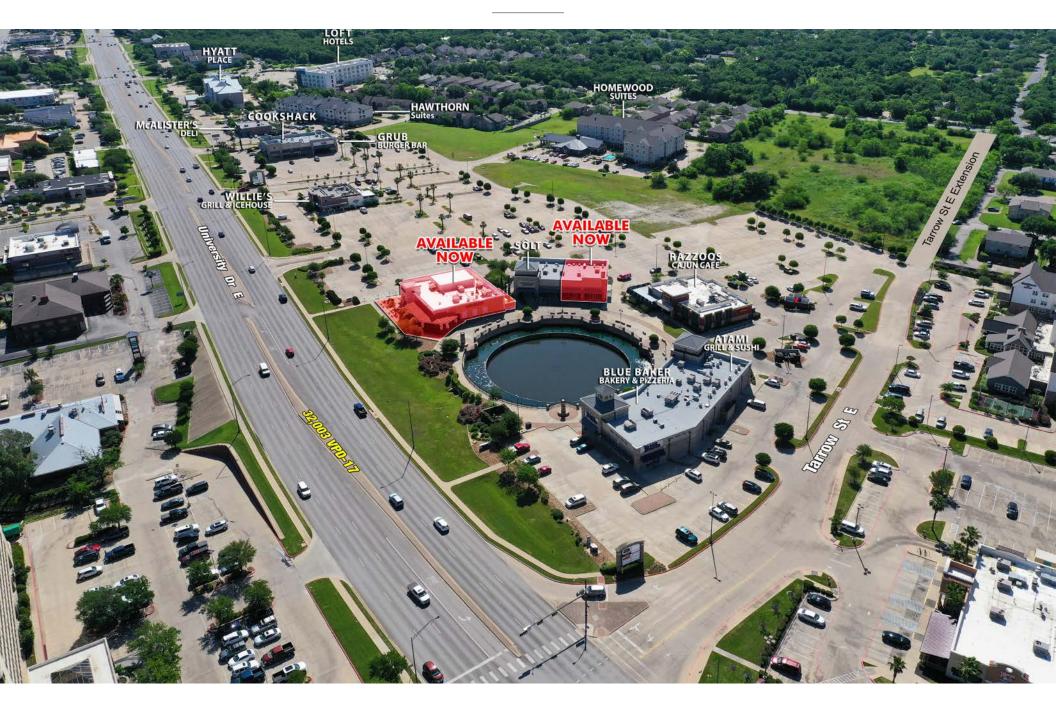

### DETAILS

- o 2nd Generation Restaurant
  - ±2,730 SF Space
  - $\pm 7,880$  SF +  $\pm 920$  SF Covered Patio
- o Co-Tenants: Solt, Razzoo's Cajun Cafe, Atami Steak & Sushi, Blue Baker, Willie's Grill & Icehouse, Grub Burger Bar, Cookshack
- o Call Broker for pricing

### TRADE AERIAL

# TRADE AERIAL

## TRADE AERIAL