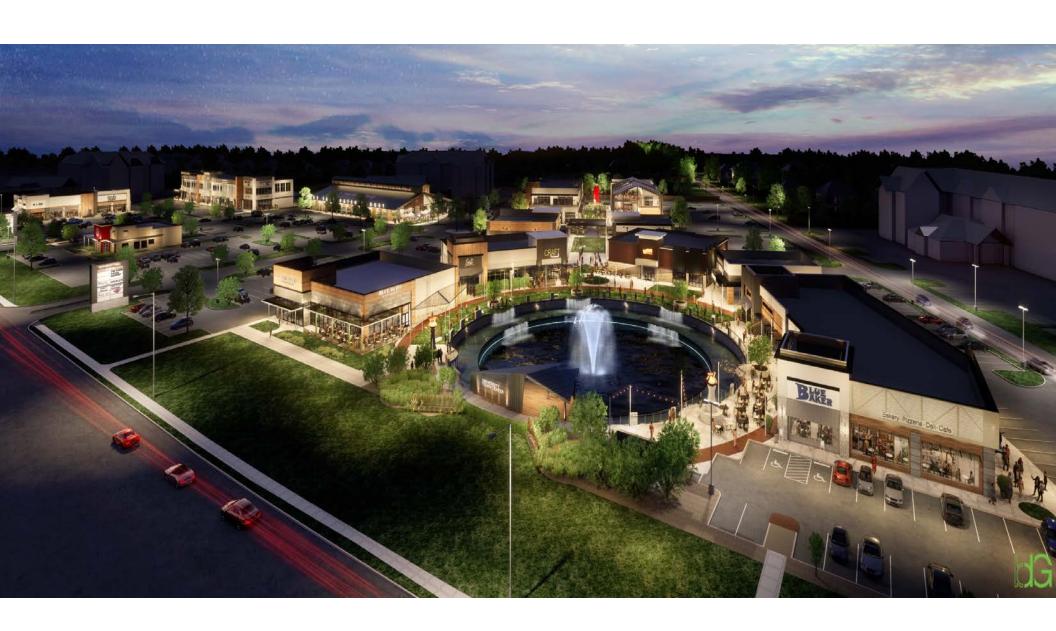

OPE

University Town Center is a well-established Retail development located in the heart of College Station just minutes from the University. Ownership is redesigning, increasing the gross leasable areas and adding green spaces, additional outdoor patios, lighting and soft elements making the development walkable and inviting. The construction will begin 2Q21.

### DETAILS

- o 2nd Generation Restaurant
  - ±2,730 SF Space
  - $\pm 7,880$  SF +  $\pm 920$  SF Covered Patio
- o Co-Tenants: Solt, Razzoo's Cajun Cafe, Atami Steak & Sushi, Blue Baker, Willie's Grill & Icehouse, Grub Burger Bar, Cookshack
- o Call Broker for pricing

### AREA ATTRACTIONS















### TRADE AERIAL



# TRADE AERIAL



## TRADE AERIAL



### SITE PLAN



# BEFORE & AFTER













# PROJECT RENDERINGS



### PROJECT RENDERINGS







# PROJECT RENDERINGS







## SHOP cos.

2500 SUMMER ST, SUITE 3220, HOUSTON, TX 77007

 $Lindsey\ McKean$ LINDSEY@SHOPCOMPANIES.COM
713-814-3859 (DIRECT)
832-671-7959 (MOBILE)

Thad Mai

THAD@SHOPCOMPANIES.COM 832-520-2027 (DIRECT) 832-607-5113 (MOBILE)

Christie Amezquita, CCIM
CHRISTIE@SHOPCOMPANIES.COM
713-814-3955 (DIRECT)
713-560-1161 (MOBILE)



Barry Moore, CCIM

BMOORE@STAFFORDBARRETT.COM

979-209-9989 (MOBILE)