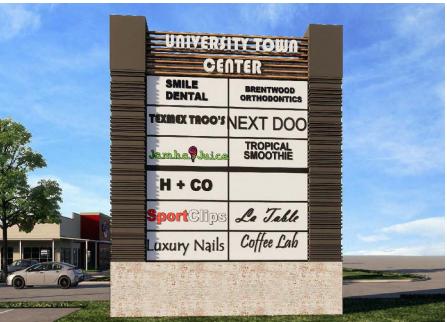

is a well-established Retail development located in the heart of College Station just minutes from the University. Ownership is redesigning, increasing the gross leasable areas and adding green spaces, additional outdoor patios, lighting and soft elements making the development walkable and inviting. The construction will begin 2Q21.

### DETAILS

- o 2nd Generation Restaurant
  - ±2,730 SF Space
  - $\pm 7,880$  SF +  $\pm 920$  SF Covered Patio
- o Co-Tenants: Solt, Razzoo's Cajun Cafe, Atami Steak & Sushi, Blue Baker, Willie's Grill & Icehouse, Grub Burger Bar, Cookshack
- o Call Broker for pricing

### AREA ATTRACTIONS















### TRADE AERIAL



# TRADE AERIAL



## TRADE AERIAL



### SITE PLAN



# BEFORE & AFTER













# PROJECT RENDERINGS



### PROJECT RENDERINGS







# PROJECT RENDERINGS







## SHOP cos.

2500 SUMMER ST, SUITE 3220, HOUSTON, TX 77007

 $Lindsey\ McKean$ LINDSEY@SHOPCOMPANIES.COM
713-814-3859 (DIRECT)
832-671-7959 (MOBILE)

Thad Mai

THAD@SHOPCOMPANIES.COM 832-520-2027 (DIRECT) 832-607-5113 (MOBILE)

Christie Amezquita, CCIM
CHRISTIE@SHOPCOMPANIES.COM
713-814-3955 (DIRECT)
713-560-1161 (MOBILE)



Barry Moore, CCIM

BMOORE@STAFFORDBARRETT.COM

979-209-9989 (MOBILE)