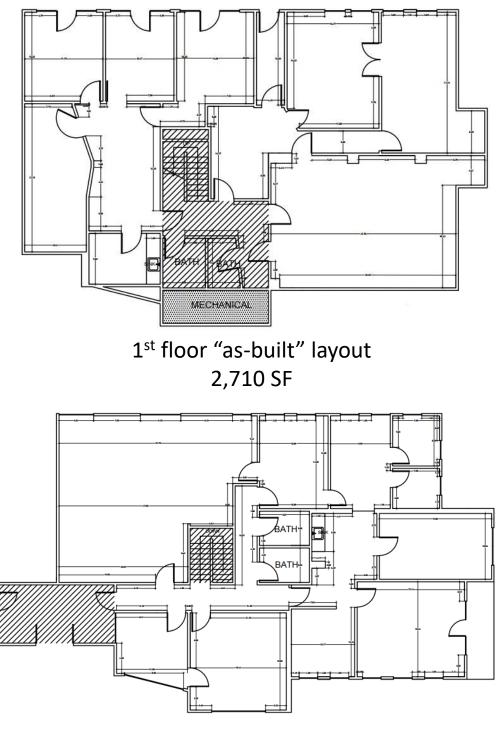

## 3530 Irwin Simpson Road 2,710 SF Available Deerfield Township, Ohio 45040 \$11.95/SF NNN + \$4.50 in OpEx

## **Property Highlights**

Immediate access to Montgomery Road Adjacent to Columbia Elementary School Amortized improvements for credit tenants 2,710 SF available on the 1st floor Built in 1986 & renovated in 2017 Abundant surface parking area Located in Deerfield Township 2<sup>nd</sup> floor renovation in 2021 No local earnings tax Asking \$11.95/SF NNN for Lease