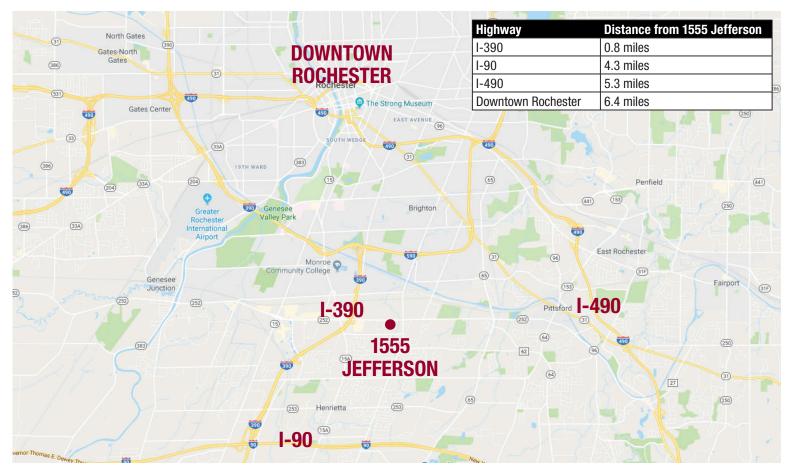

## 1555 JEFFERSON ROAD, HENRIETTA, NY 14623

Located near Winton Road, this manufacturing complex offers excellent access to expressways and the NYS Thruway. The location is perfect for users looking for a suburban site with easy expressway access and lots of nearby amenities. Buckingham Properties is currently offering approximately 172,723 square feet. A floor plan follows.

- 1 Dock (Ability to Add Up to 5 Additiona)
- 250-Car Parking
- Abundant electrical power capacity; well distributed throughout on multiple bus ducts
- 3-phase/440v
- 15' Ceiling Height







PRIVATE DOCKS



4.3 MILES TO NYS THRUWAY











### ▶ 1555 JEFFERSON ROAD

#### 1555 JEFFERSON ROAD, HENRIETTA, NY 14623



# ▶ 1555 JEFFERSON ROAD

### 1555 JEFFERSON ROAD, HENRIETTA, NY 14623

#### SURROUNDING AREA MAP