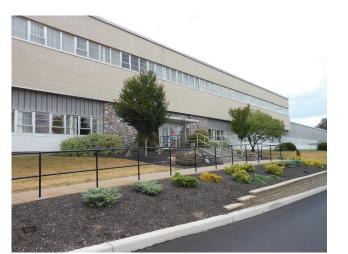

# ▶ 1555 JEFFERSON ROAD

#### 1555 JEFFERSON ROAD, HENRIETTA, NY 14623

Located near Winton Road, this manufacturing complex offers excellent access to expressways and the NYS Thruway. The location is perfect for users looking for a suburban site with easy expressway access and lots of nearby amenities. Buckingham Properties is currently offering approximately 172,723 square feet. A floor plan follows.