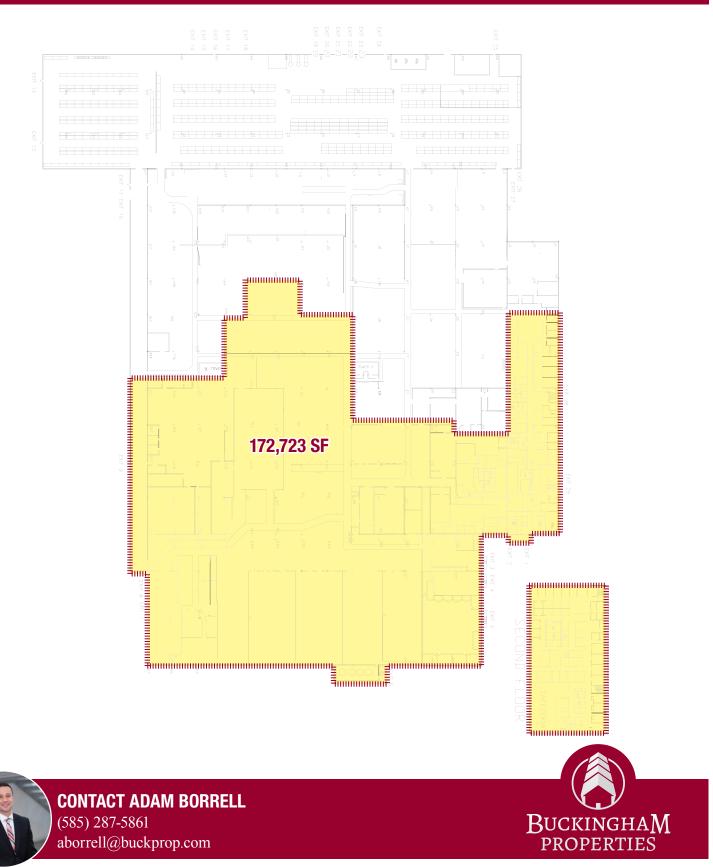

#### 1555 JEFFERSON ROAD, HENRIETTA, NY 14623

Located near Winton Road, this manufacturing complex offers excellent access to expressways and the NYS Thruway. The location is perfect for users looking for a suburban site with easy expressway access and lots of nearby amenities. Buckingham Properties is currently offering approximately 172,723 square feet. A floor plan follows.

- 1 Dock (Ability to Add Up to 5 Additiona)
- 250-Car Parking
- Abundant electrical power capacity; well distributed throughout on multiple bus ducts
- 3-phase/440v
- 15' Ceiling Height

PRIVATE DOCKS

4.3 MILES TO NYS THRUWAY