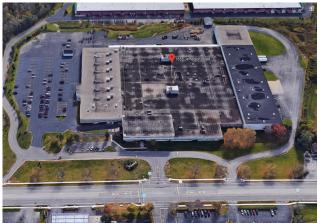

# ▶ 1555 JEFFERSON ROAD

#### 1555 JEFFERSON ROAD, HENRIETTA, NY 14623

Located near Winton Road, this manufacturing complex offers excellent access to expressways and the NYS Thruway. The location is perfect for users looking for a suburban site with easy expressway access and lots of nearby amenities. Buckingham Properties is currently offering approximately 172,723 square feet. A floor plan follows.

- 1 Dock (Ability to Add Up to 5 Additiona)
- 250-Car Parking
- Abundant electrical power capacity; well distributed throughout on multiple bus ducts
- 3-phase/440v
- 15' Ceiling Height







PRIVATE DOCKS



4.3 MILES TO NYS THRUWAY











### ▶ 1555 JEFFERSON ROAD

#### 1555 JEFFERSON ROAD, HENRIETTA, NY 14623



# ▶ 1555 JEFFERSON ROAD

### 1555 JEFFERSON ROAD, HENRIETTA, NY 14623

#### SURROUNDING AREA MAP