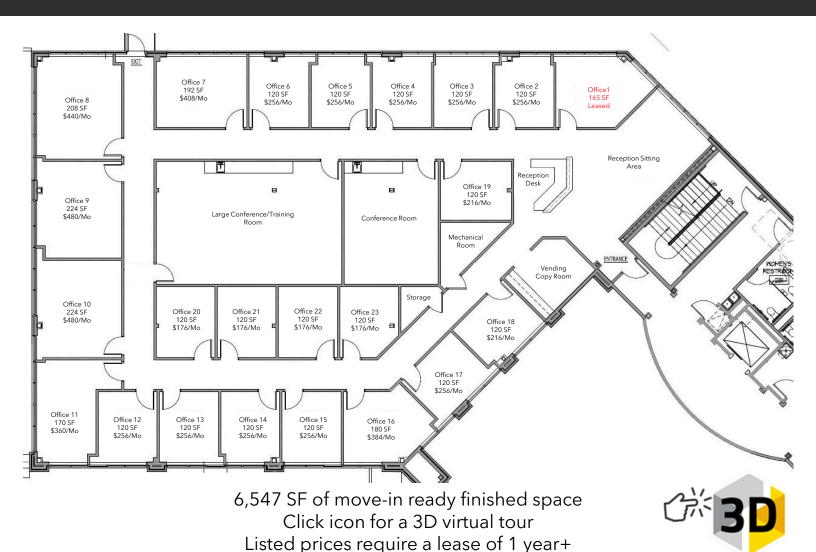

## Second Floor Layout

## Property Highlights

.

Short term leases with flexible terms Suites from 120 square feet up to 238 square feet Small conference room for medium size meetings Access to a State-of-the-Art conference room Beautiful two (2) story atrium entryway Access 24 hours-a-day, 7 days-a-week Abundant surface parking lot \$176 to \$480 per month