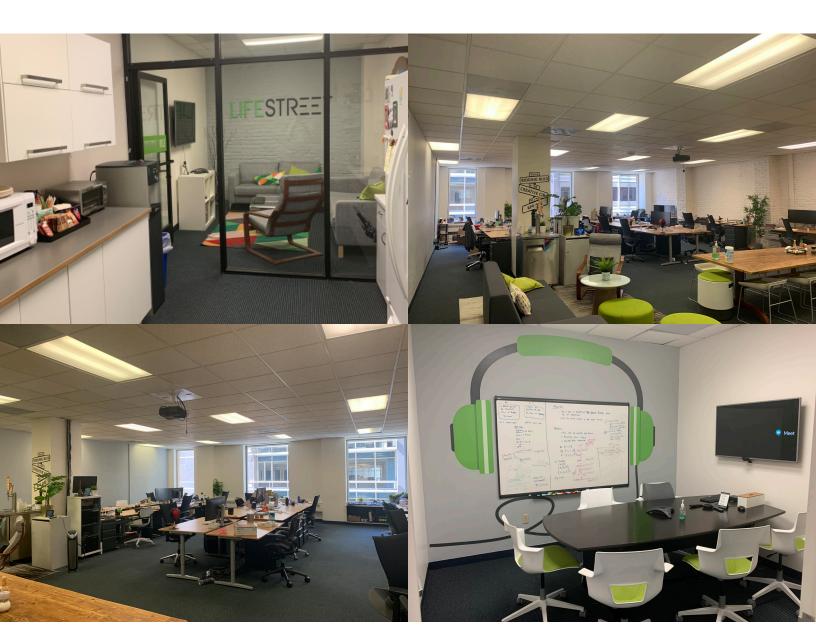

### 98 BATTERY ST. - SUITE 601 PH

Square Footage: 1,021 SF Rate: Negotiable Lease Type: Industrial Gross Term: Negotiable

- Lounge Area
- Large Open Plan Area
- Large Private Office/Conference Room
- Great Natural Light
- Sliding Doors
- · View of San Francisco Skyline