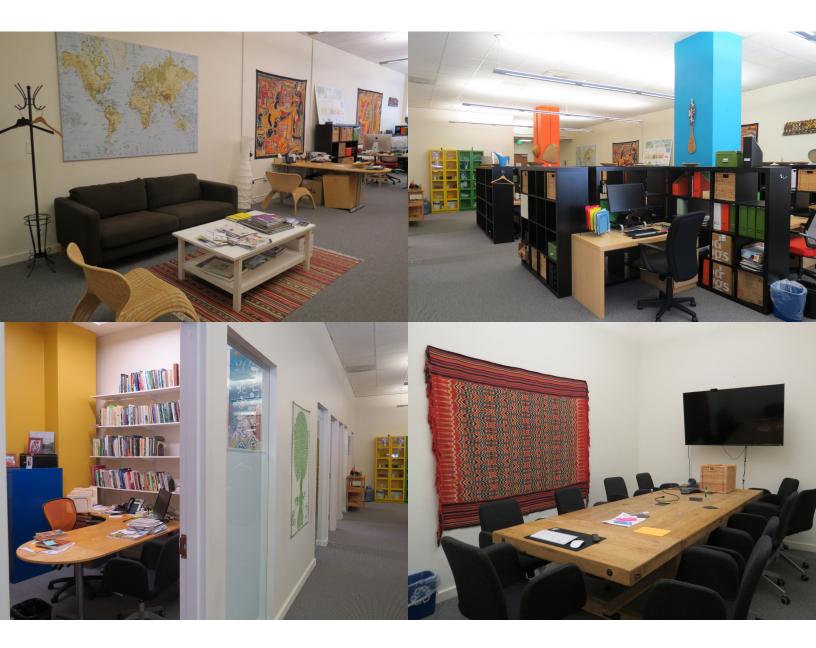

### 98 BATTERY ST. - SUITE 250

Square Footage: 2,774 SF Rate: Negotiable Lease Type: Industrial Gross Term: 3-5 Years

- 3 Medium Private Offices
- 1 Conference Room
- 1 Small Private/Phone Room
- Open Plan for 13 Desks
- Kitchen/Break Room
- Available: Now