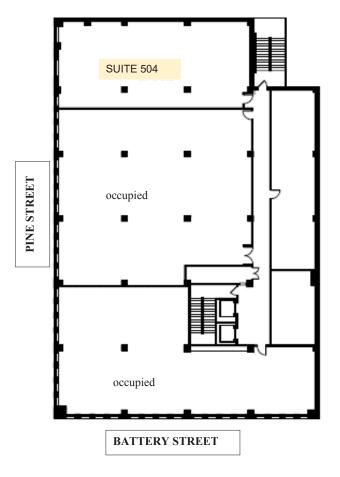

ans@starboardnet.com CA BRE# 00872902 FRANK VELLA C: 650-464-8062 E: frank@starboardnet.com CA BRE# 01104977





98 BATTERY ST. - SUITE 250

#### FLOOR PLAN - SUITE 250



HANS HANSSON C: 415-517-2589 E: hans@starboardnet.com CA BRE# 00872902 FRANK VELLA C: 650-464-8062 E: frank@starboardnet.com CA BRE# 01104977





#### 98 BATTERY ST. - SUITE 504

Square Footage: 2,400 SF Rate: Negotiable Lease Type: Industrial Gross Term: Negotiable

- 3 Private Offices/Conference Rooms
- Open Plan
- Kitchen Area
- Great Natural Light
- Window Line on Pine Street
- Space Available July 31st, 2020





HANS HANSSON C: 415-517-2589 E: hans@starboardnet.com CA BRE# 00872902 FRANK VELLA C: 650-464-8062 E: frank@starboardnet.com CA BRE# 01104977





98 BATTERY ST. - SUITE 504

#### FLOOR PLAN - SUITE 504





Note: Approximately 2,400 rentable square feet.

#### HANS HANSSON C: 415-517-2589

E: hans@starboardnet.com CA BRE# 00872902 FRANK VELLA C: 650-464-8062 E: frank@starboardnet.com CA BRE# 01104977





### 98 BATTERY ST. - SUITE 601 PH

Square Footage: 1,021 SF Rate: Negotiable Lease Type: Industrial Gross Term: Negotiable

- Lounge Area
- Large Open Plan Area
- Large Private Office/Conference Room
- Great Natural Light
- Sliding Doors
- · View of San Francisco Skyline



HANS HANSSON C: 415-517-2589 E: hans@starboardnet.com CA BRE# 00872902 FRANK VELLA C: 650-464-8062 E: frank@starboardnet.com CA BRE# 01104977







98 BATTERY ST. - SUITE 601 PH

#### FLOOR PLAN - SUITE 601 PH



**SUITE 601** 

#### **BATTERY STREET**

HANS HANSSON C: 415-517-2589 E: hans@starboardnet.com CA BRE# 00