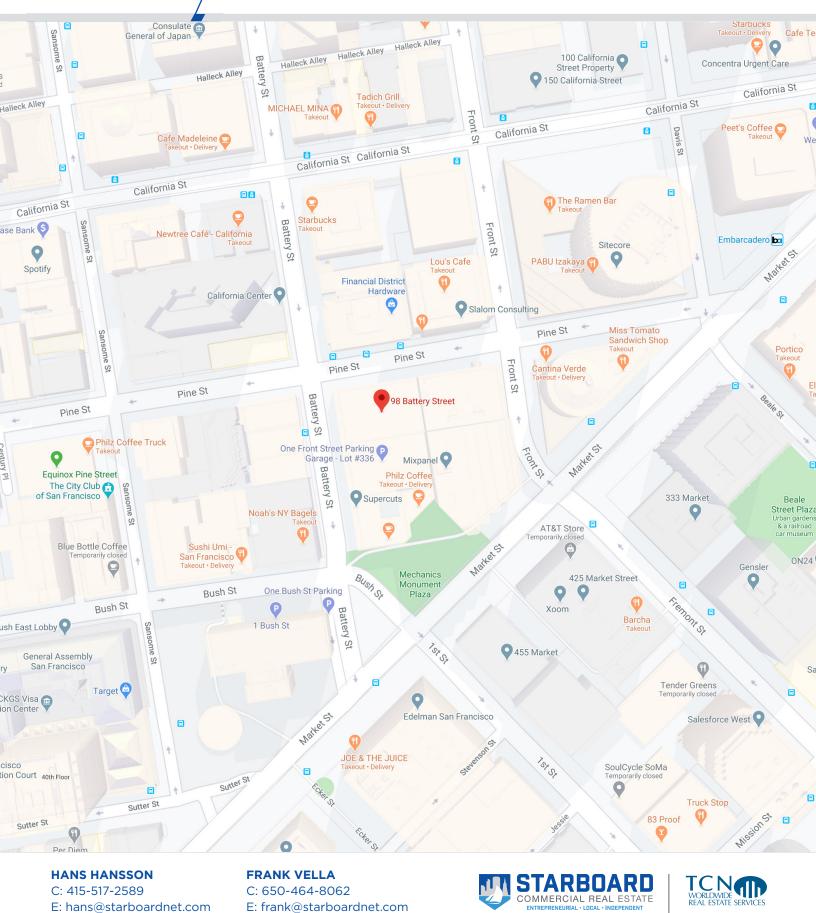

#### **98 BATTERY STREET**

Great building located steps from Bart and Muni. Excellent parking nearby with a variety of garages. Walking distance to Union square, SOMA, and Ferry Building.

STARBOARD

COMMERCIAL REAL ESTATE ENTREPRENEURIAL · LOCAL · INDEPENDENT

#### **98 BATTERY STREET** NICEST SMALL OFFICE SPACE FIDI

The information has been secured by Starboard from sources believed to be reliable. It is not guaranteed, however, and should be verified prior to consummating any transaction. Lic# 01103056