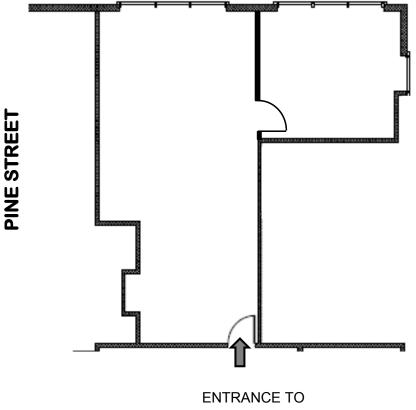

### 98 BATTERY ST. - SUITE 601 PH

Square Footage: 1,021 SF Rate: Negotiable Lease Type: Industrial Gross Term: Negotiable

- Lounge Area
- Large Open Plan Area
- Large Private Office/Conference Room
- Great Natural Light
- Sliding Doors
- · View of San Francisco Skyline

HANS HANSSON C: 415-517-2589 E: hans@starboardnet.com CA BRE# 00872902 FRANK VELLA C: 650-464-8062 E: frank@starboardnet.com CA BRE# 01104977

98 BATTERY ST. - SUITE 601 PH

#### FLOOR PLAN - SUITE 601 PH

**SUITE 601** 