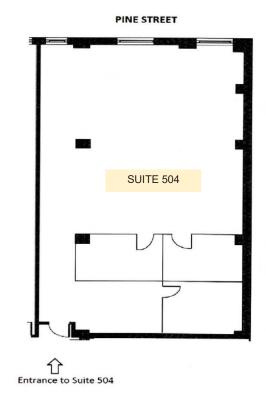

#### 98 BATTERY ST. - SUITE 504

Square Footage: 2,400 SF Rate: Negotiable Lease Type: Industrial Gross Term: Negotiable

- 3 Private Offices/Conference Rooms
- Open Plan
- Kitchen Area
- Great Natural Light
- Window Line on Pine Street
- Space Available July 31st, 2020

HANS HANSSON C: 415-517-2589 E: hans@starboardnet.com CA BRE# 00872902 FRANK VELLA C: 650-464-8062 E: frank@starboardnet.com CA BRE# 01104977

98 BATTERY ST. - SUITE 504

#### FLOOR PLAN - SUITE 504

Note: Approximately 2,400 rentable square feet.