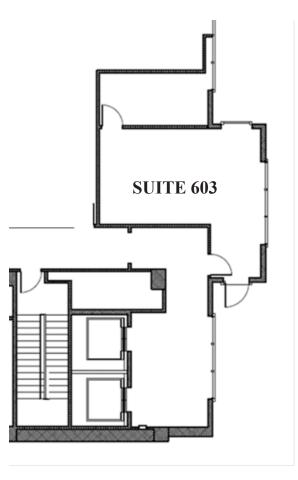

### 98 BATTERY ST. - SUITE 603 PH

Square Footage: 644 SF Rate: Negotiable Lease Type: Industrial Gross Term: Negotiable

- Open space floor plan
  - Small kitchenette
- 1 Private office
- Great natural light

### 98 BATTERY ST. - SUITE 603 PH

#### FLOOR PLAN - SUITE 603 PH

HANS HANSSON C: 415-517-2589 E: hans@starboardnet.com CA BRE# 00872902 FRANK VELLA C: 650-464-8062 E: frank@starboardnet.com CA BRE# 01104977

CA BRE# 00872902