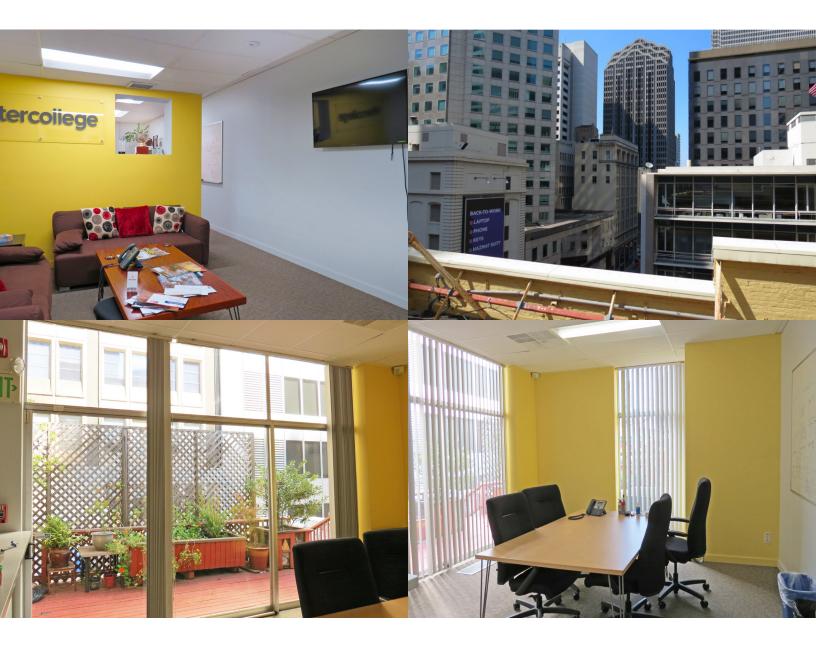

#### 98 BATTERY ST. - SUITE 504

Square Footage: 2,400 SF Rate: Negotiable Lease Type: Industrial Gross Term: Negotiable

- 3 Private Offices/Conference Rooms
- Open Plan
- Kitchen Area
- Great Natural Light
- Window Line on Pine Street
- Space Available July 31st, 2020

HANS HANSSON C: 415-517-2589 E: hans@starboardnet.com CA BRE# 00872902 FRANK VELLA C: 650-464-8062 E: frank@starboardnet.com CA BRE# 01104977

98 BATTERY ST. - SUITE 504

#### FLOOR PLAN - SUITE 504

Note: Approximately 2,400 rentable square feet.