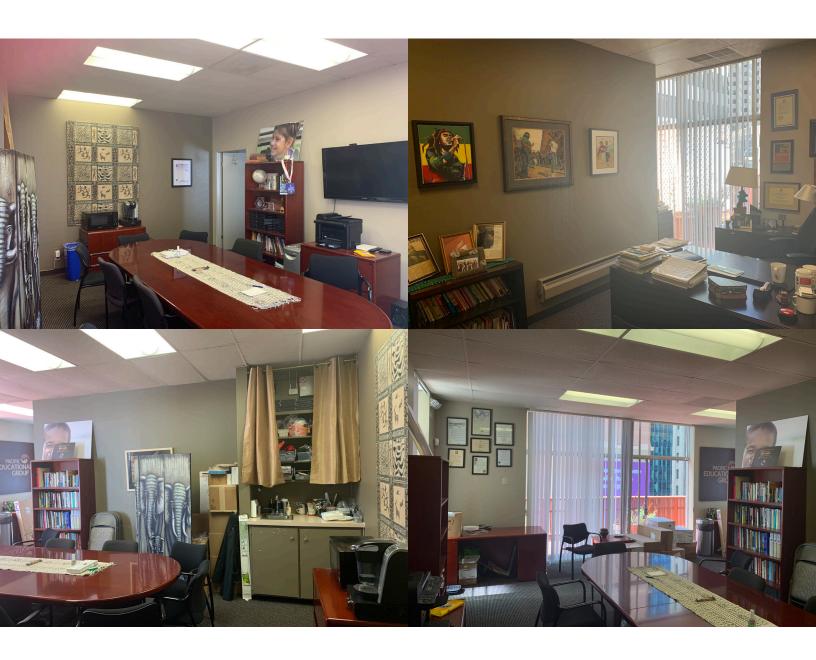

### 98 BATTERY ST. - SUITE 601 PH

Square Footage: 1,021 SF Rate: Negotiable Lease Type: Industrial Gross Term: Negotiable

- Lounge Area
- Large Open Plan Area
- Large Private Office/Conference Room
- Great Natural Light
- Sliding Doors
- · View of San Francisco Skyline

HANS HANSSON C: 415-517-2589 E: hans@starboardnet.com CA BRE# 00872902 FRANK VELLA C: 650-464-8062 E: frank@starboardnet.com CA BRE# 01104977

98 BATTERY ST. - SUITE 601 PH

#### FLOOR PLAN - SUITE 601 PH

**SUITE 601** 