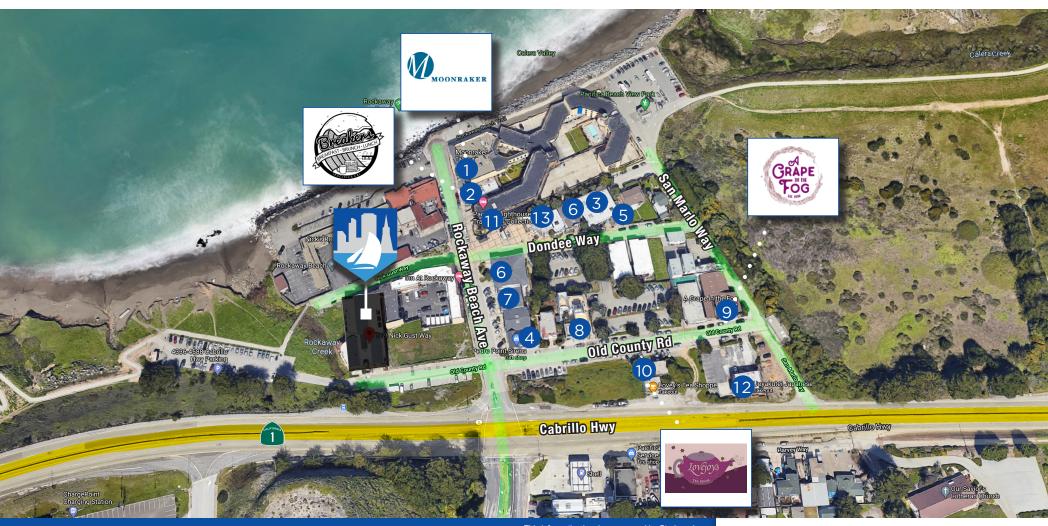

## **MICRO POINTS ON INTEREST**

PACIFICA ROCKAWAY TOURIST LOCATION

- 1 MOONRAKER
- 2 BREAKERS
- 3 PACIFIC JAVA CAFE
- 4 FARMERS INSURANCE
- 5 RE/MAX STAR PROPERTIES
- 6 STATE FARM INSURANCE AGENT
- 7 THRIVE JIU-JITSU & MARTIAL ARTS
- 8 THE UPS STORE

- 9 A GRAPE IN THE FOG
- ROCK'N ROB'S FAMOUS BURGERS
- 10 LOVEY'S TEA SHOPPE
- 11 PACIFICA LIGHTHOUSE, BY WYNDHAM
- 12 UOYAKUTEI JAPANESE RESTAURANT