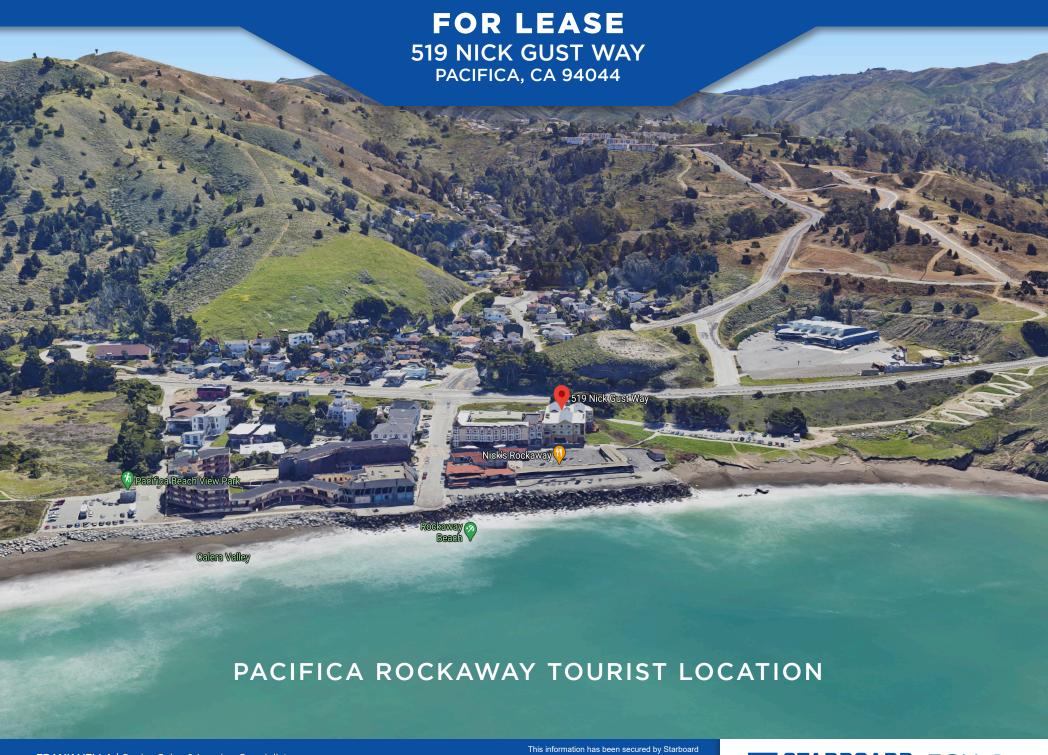

#### **519 NICK GUST WAY**

PACIFICA, CA 94044

Floor / Suite: Ground Floor

Usable Square Feet: ± 1,007 SF

Price: \$3.25 per SF/MO

Frontage (feet): 150

Ceiling Height (feet): 9

Term: 3-5 Years Lease Type: NNN

#### LOCATION DESCRIPTION

- Corner location in the busiest restaurant location in Pacifica. Nick's Restaurant and MoonRaker. This location is steps from the Pacific Ocean. Great weekend getaway. Space is newly constructed and waiting for your design.
- Neighboring Retailers: Nicks Restaurant, MoonRaker Restaurant, Lighthouse Hotel, Holiday Inn Express, Inn at Rockaway, and Breakers restaurant.
- Brand new space ready for your new business. Open to all offers and legal uses.

### 519 NICK GUST WAY

PACIFICA ROCKAWAY TOURIST LOCATION