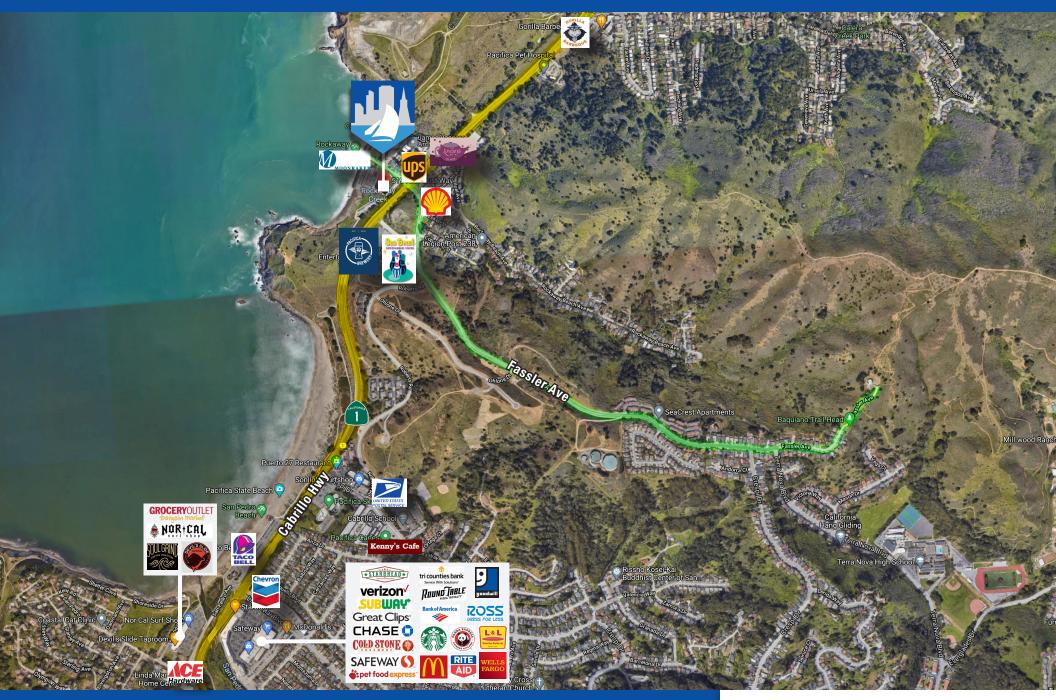

# **MACRO POINTS ON INTEREST**

### 519 NICK GUST WAY

PACIFICA ROCKAWAY TOURIST LOCATION