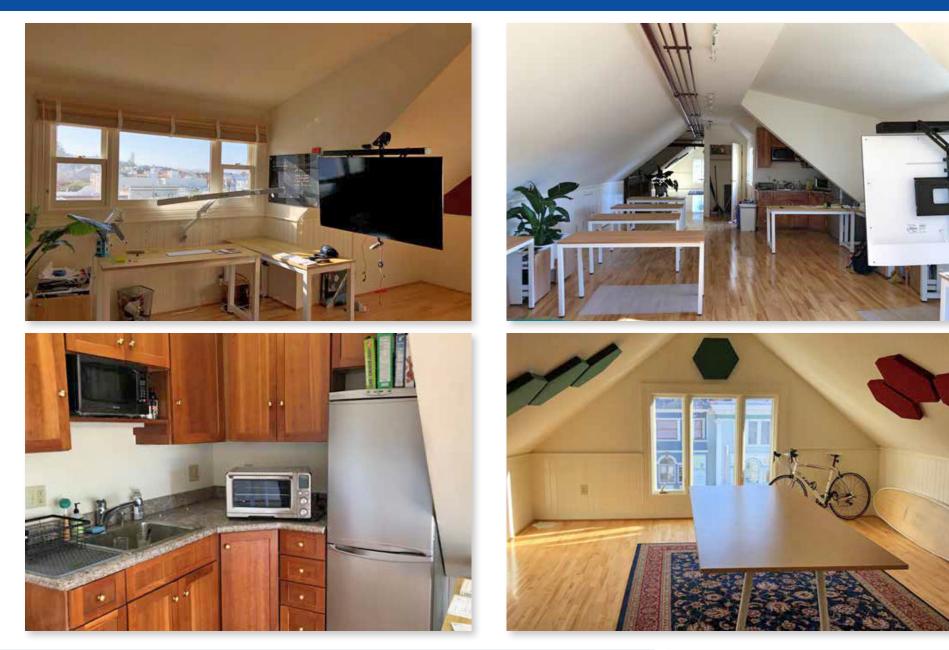

#### **PROPERTY HIGHLIGHTS**

- Creative open office plan with one conference room & kitchen
- Abundance of natural light
- Amazing views of the Bay and Golden Gate Bridge
- Private access to outside deck & hot tub