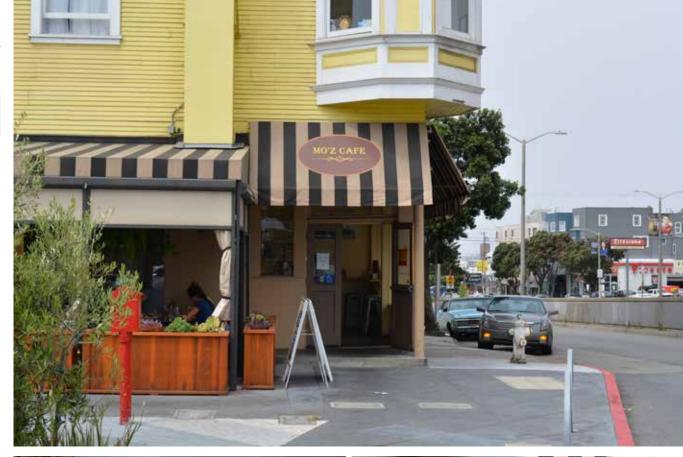

## **Location Highlights**

- » Please do not disturb business.
- » Well known and established restaurant serving breakfast, lunch, dinner and creperie
- » Retail site "City Center" across street expected to open a Whole Foods in 2020
- » Planning Commission approved plans for PetSmart in City Center
- » 95 residential rental units planned for site across street from café
- » Blocks away from USF and UCSF campuses
- » Beer and wine license only
- » Patio is enclosed and heated but can be opened
- » 1,600 SF ground level, 1,600 SF lower level
- » 500 SF of outside patio
- » Open kitchen
- » Fully renovated in 2012 including plumbing & electrical
- » 2 ADA restrooms
- » Original lease 5 years with 3 years remaining
- » One 5 year renewal option