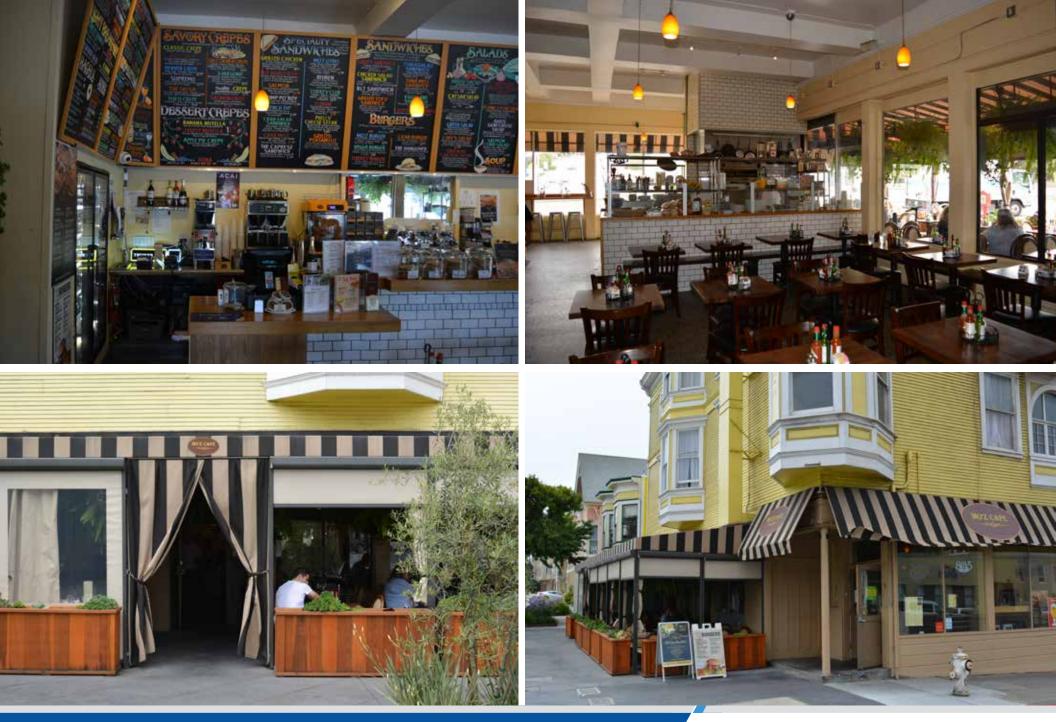

## **Location Highlights**

- » Please do not disturb business.
- » Well known and established restaurant serving breakfast, lunch, dinner and creperie
- » Retail site "City Center" across street expected to open a Whole Foods in 2020
- » Planning Commission approved plans for PetSmart in City Center
- » 95 residential rental units planned for site across street from café
- » Blocks away from USF and UCSF campuses
- » Beer and wine license only
- » Patio is enclosed and heated but can be opened
- » 1,600 SF ground level, 1,600 SF lower level
- » 500 SF of outside patio
- » Open kitchen
- » Fully renovated in 2012 including plumbing & electrical
- » 2 ADA restrooms
- » Original lease 5 years with 3 years remaining
- » One 5 year renewal option