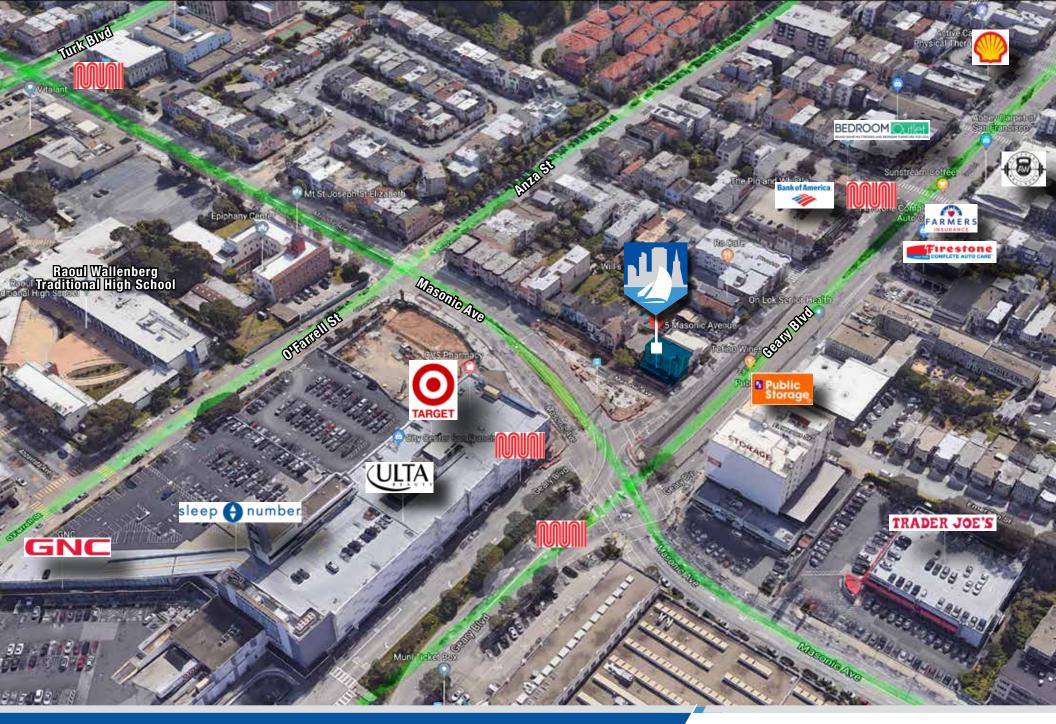

## **Location Highlights**

- » Please do not disturb business.
- » Well known and established restaurant serving breakfast, lunch, dinner and creperie
- » Retail site "City Center" across street expected to open a Whole Foods in 2020
- » Planning Commission approved plans for PetSmart in City Center
- » 95 residential rental units planned for site across street from café
- » Blocks away from USF and UCSF campuses
- » Beer and wine license only
- » Patio is enclosed and heated but can be opened
- » 1,600 SF ground level, 1,600 SF lower level
- » 500 SF of outside patio
- » Open kitchen
- » Fully renovated in 2012 including plumbing & electrical
- » 2 ADA restrooms
- » Original lease 5 years with 3 years remaining
- » One 5 year renewal option