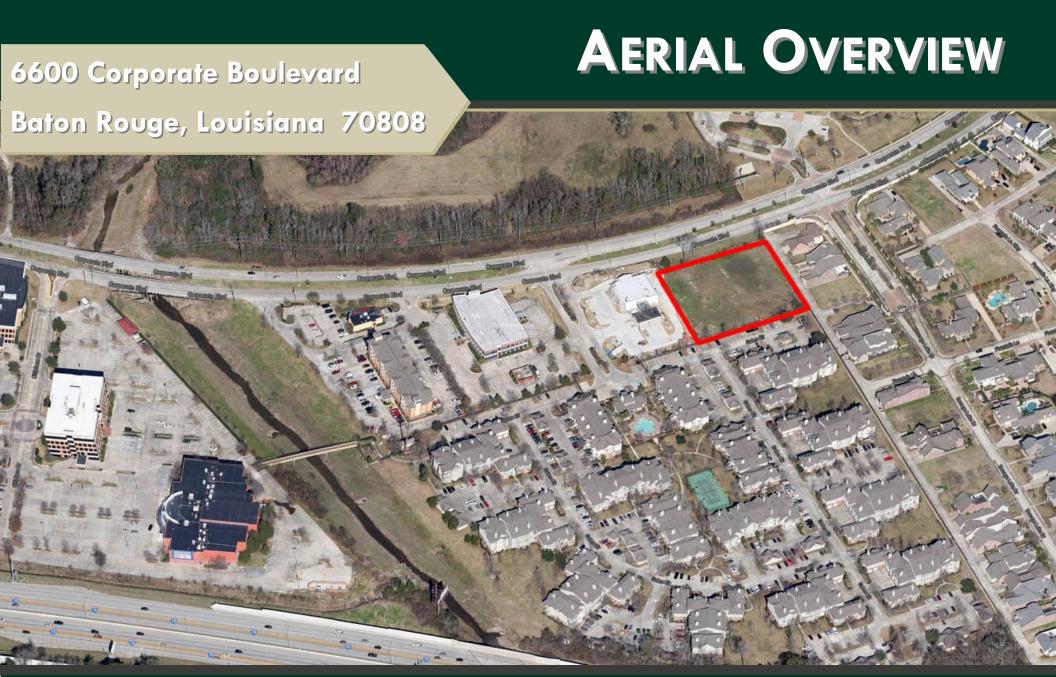

## FOR LEASE

6600 Corporate Boulevard
Baton Rouge, Louisiana 70808

Will Build to Suit

Approximately 1.49 acres of land available for ground lease or build to suit.

Excellent restaurant, retail, or office location. Located on Corporate Boulevard near Towne Center and adjacent to Cottonport Bank.



Contact George Kurz for Additional Information
225.925.0600 | george@kurzhebert.com | www.kurzhebert.com | Licensed in Louisiana



Contact George Kurz for Additional Information
225.925.0600 | george@kurzhebert.com | www.kurzhebert.com | Licensed in Louisiana

All information herein is believed to be accurate, but is not warranted and no liability of errors or omissions is assumed by either the property owner or Kurz & Hebert Commercial Real Estate, Inc. and/or its agents and employees. Prices are stated herein and property availability are subject to change and/or sale or lease without prior notice, and all sizes and dimensions are subject to correction.

## **LOCATION MAP** 6600 Corporate Boulevard Baton Rouge, Louisiana 70808 Kurz& Hebert

Contact George Kurz for Additional Information
225.925.0600 | george@kurzhebert.com | www.kurzhebert.com | Licensed in Louisiana

All information herein is believed to be accur