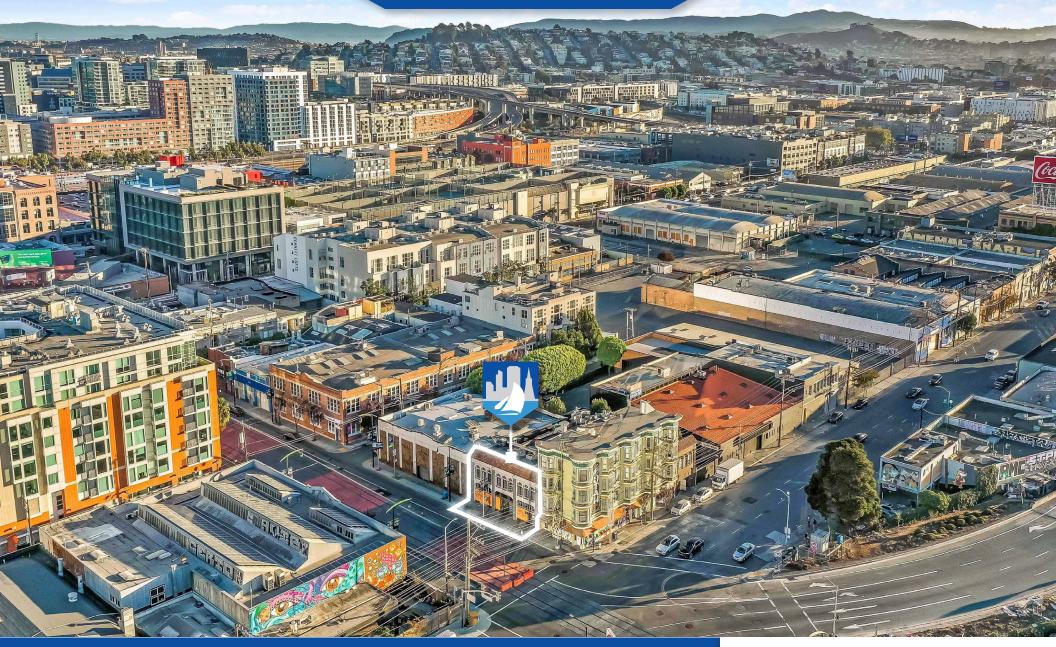

#### 508 4TH STREET San Francisco, CA 94107

#### **BUILDING DESCRIPTION**

Starboard TCN Worldwide as an exclusive advisor, is pleased to present **the opportunity to lease 508 <u>4th Street</u>** a premier restaurant opportunity in San Francisco. Located on the 4th Street corridor, the asset is ideally located in the heart of central SOMA. Currently set up as a bar and restaurant, it can be an ideal fit for a commissary kitchen or conversion to an office space.