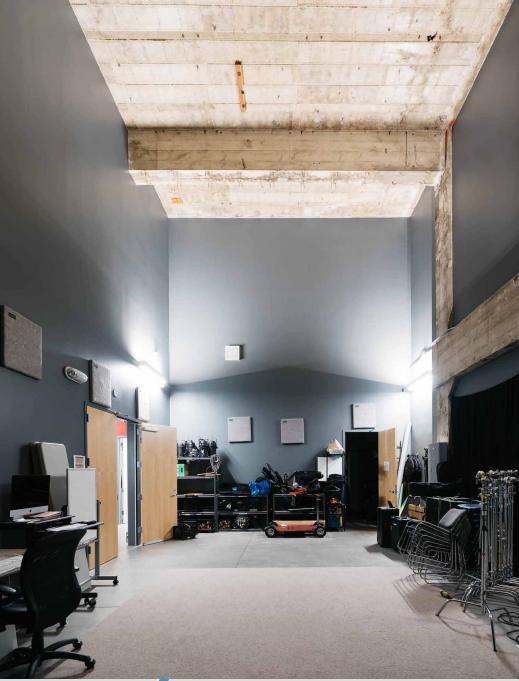

#### **Space Description**

- » Newly renovated space with video and photography studio capabilities
- » 4 small private offices
- » 4 large rooms
- » 2 private restrooms
- » Spacious high ceilings
- » Modern and fresh layout perfect for a coding school, start-up, or production company