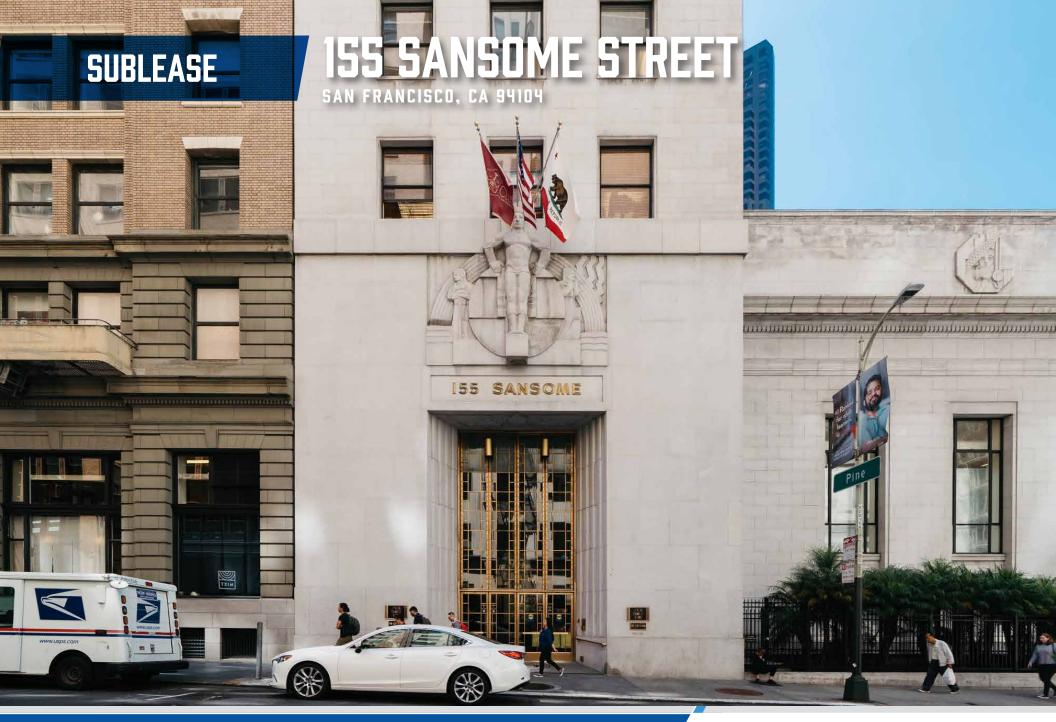

# 155 Sansome Street, San Francisco CA 94104

| Square Ft.       | 6,000          |
|------------------|----------------|
| Rate:            | \$63 PSF/ Year |
| Туре:            | Modified Gross |
| Term:            | 4 Years        |
| Floor / Suite #: | Second Floor   |

# **Building Description**

- » Centrally located office in the historic Stock Exchange Tower
- » Close proximity to Montgomery BART and MUNI
- » An abundance of great restaurants and cafes within walking distance
- » Dramatic Art Deco lobby with 25' ceilings