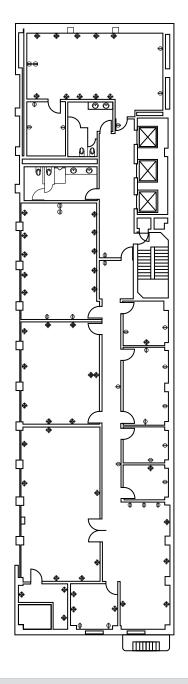

#### **Space Description**

- » Newly renovated space with video and photography studio capabilities
- » 4 small private offices
- » 4 large rooms
- » 2 private restrooms
- » Spacious high ceilings
- » Modern and fresh layout perfect for a coding school, start-up, or production company