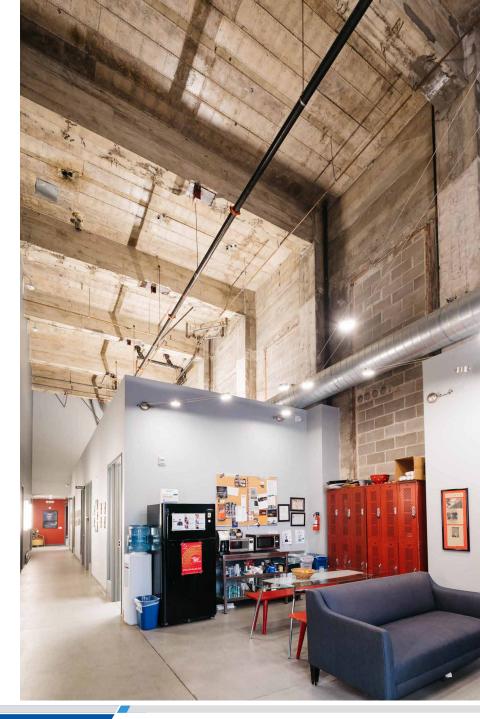

#### **Space Description**

- » Newly renovated space with video and photography studio capabilities
- » 4 small private offices
- » 4 large rooms
- » 2 private restrooms
- » Spacious high ceilings
- » Modern and fresh layout perfect for a coding school, start-up, or production company