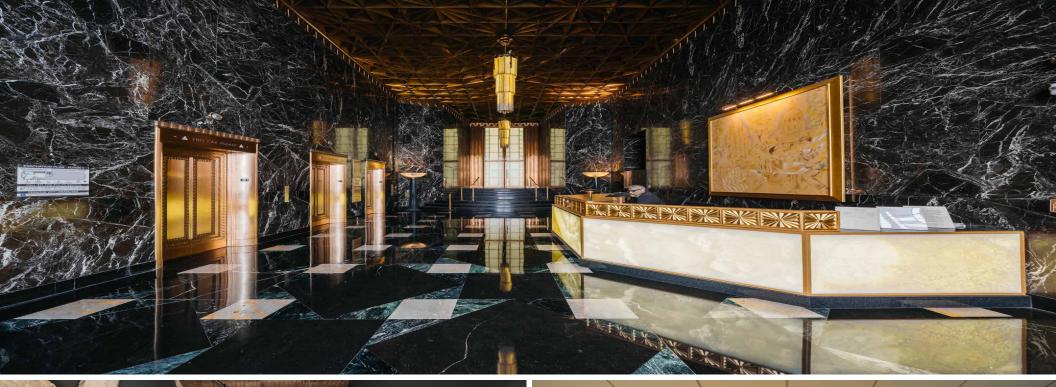

# **Building Description**

- » Centrally located office in the historic Stock Exchange Tower
- » Close proximity to Montgomery BART and MUNI
- » An abundance of great restaurants and cafes within walking distance
- » Dramatic Art Deco lobby with 25' ceilings