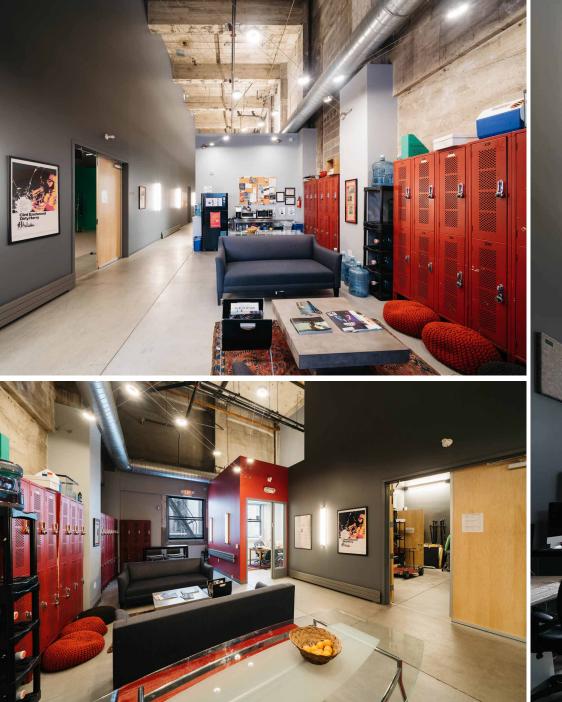

#### **Space Description**

- » Newly renovated space with video and photography studio capabilities
- » 4 small private offices
- » 4 large rooms
- » 2 private restrooms
- » Spacious high ceilings
- » Modern and fresh layout perfect for a coding school, start-up, or production company