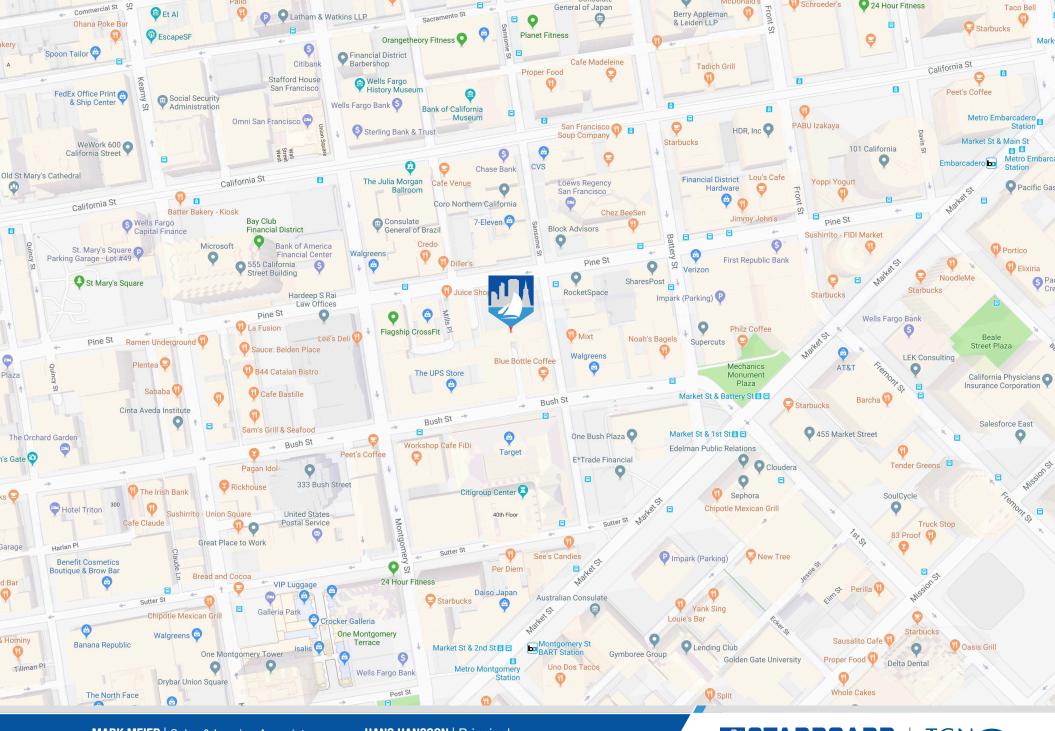

# 155 Sansome Street, San Francisco CA 94104

| Square Ft.       | 6,000          |
|------------------|----------------|
| Rate:            | \$63 PSF/ Year |
| Туре:            | Modified Gross |
| Term:            | 4 Years        |
| Floor / Suite #: | Second Floor   |

# **Building Description**

- » Centrally located office in the historic Stock Exchange Tower
- » Close proximity to Montgomery BART and MUNI
- » An abundance of great restaurants and cafes within walking distance
- » Dramatic Art Deco lobby with 25' ceilings