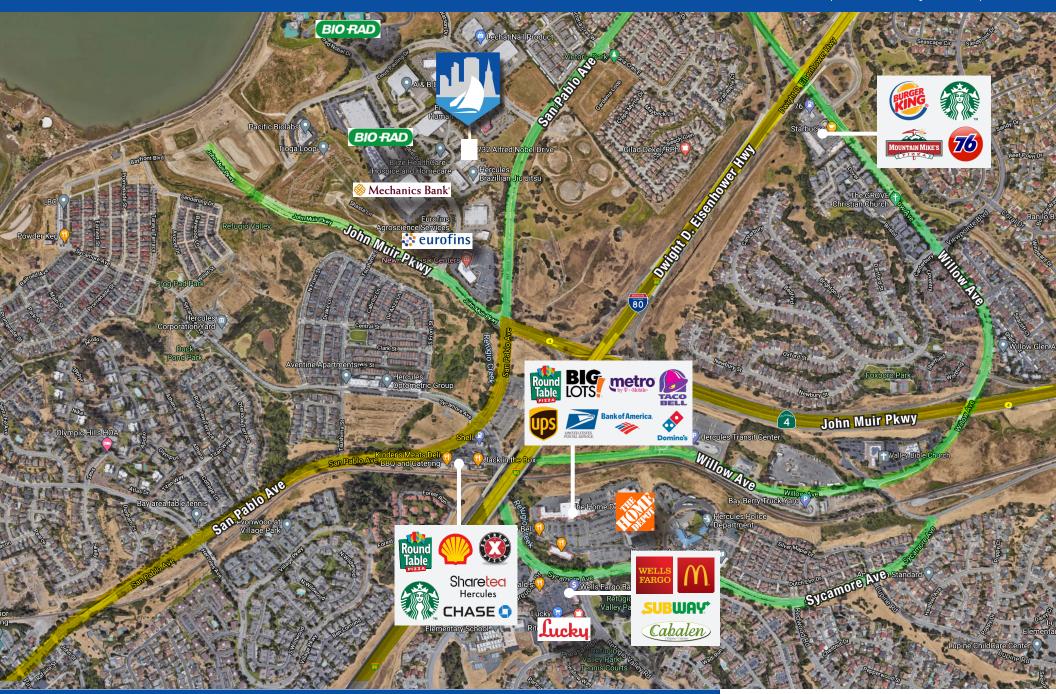

y totaling 54,600 square feet.
- The Center is being built in the 143-acre North Shore Business Park and is the only development in its kind anywhere in the area.
- The community is on the Bay (west) side of the intersection of Highway 4 and Interstate 80, one of the heaviest traffic locations in the East Bay Area; 200,000 people pass this location every day.
- The buildings are Class-B office condos, perfectly suited for businesses of all kinds.

#### **PROPERTY HIGHLIGHTS**

- Open Bull Pen Floor Plan
- 3 Private Offices (Total)
- 2 Private are located on the 2nd Floor
- 1 Private on the Ground Floor
- 2 Unisex ADA Bathrooms
- 4 Dedicated Parking Spaces
- 200 AMP 3 Phase Electrical Power

















# **POINTS OF INTEREST**

## 732 ALFRED NOBEL DRIVE

Spacious 2 Story Office Space