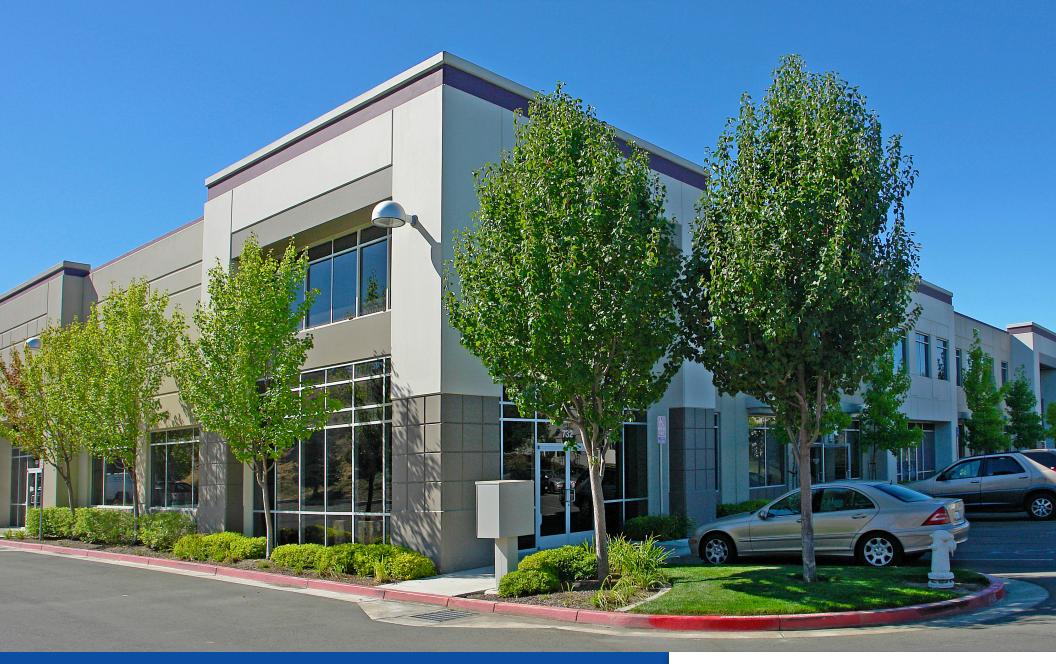

# 732 ALFRED NOBEL DR. For Lease | Spacious 2 Story Office Space

### 732 ALFRED NOBEL DR., HERCULES, CA 94158

FLOOR / SUITE: 2 Floors

**USABLE SQUARE FEET: 2,340 SF** 

PRICE: \$22.00 per SF/YR

CEILING HEIGHT (FEET): 15 ft. LEASE TYPE: Industrial Gross

**TERM:** 5 Years

## 732 ALFRED NOBEL DRIVE

Spacious 2 Story Office Space