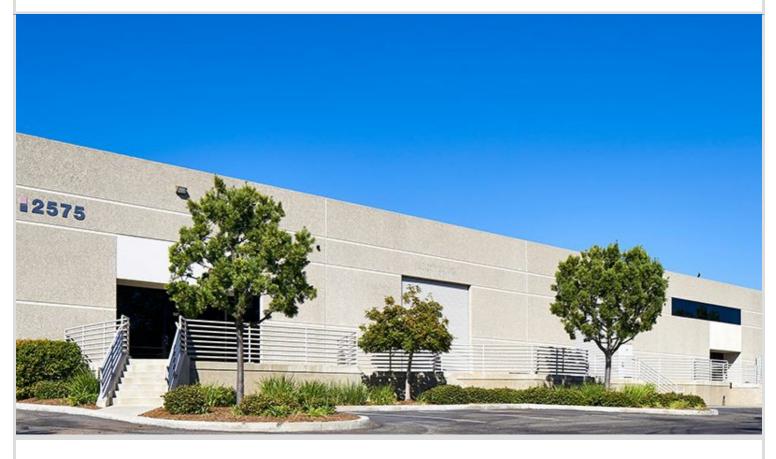

AVAILABLE SF 4,957

NUMBER OF BUILDINGS

Multi-tenant industrial park consisting of two concrete tilt-up buildings totaling 68,935 square feet, with 10 tenant spaces ranging from 2,000 to 13,000 square feet. Features extensive storefront glass, 4 dock high and 8 grade level loading positions, and 19'-21'clearance. Built in 1987-1990.