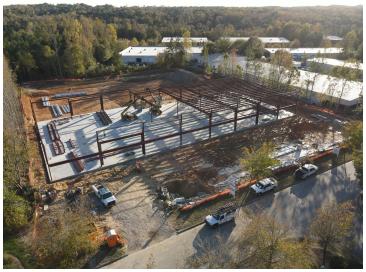

## **Property Highlights**

- New construction
- 26,702 RSF Total Subdividable to 3,000 SF
- Approximately 15% office buildout
- Brick & steel construction
- 105' and 120' bay depths
- Storefront office glass
- · Building signage available
- 18' warehouse clear height
- · Dock high and drive-in door
- Great location just off Hwy. 70 at I-40
- Lease rate: \$12.75/SF, NNN (TICAM: ±\$2.75/SF)
- · Building can be purchased