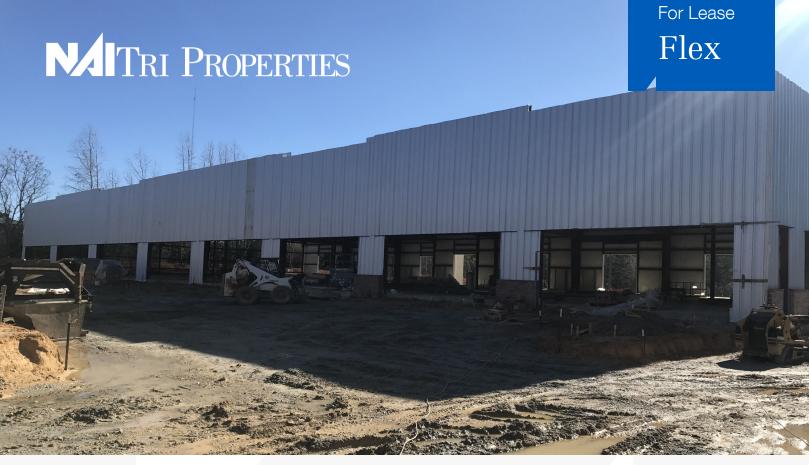

## 105 Sigma Drive

Garner, North Carolina 27529

## **Property Highlights**

- New construction
- 26,702 RSF Total Subdividable to 3,000 SF
- Approximately 15% office buildout
- Brick & steel construction
- 105' and 120' bay depths
- Storefront office glass
- · Building signage available
- 18' warehouse clear height
- · Dock high and drive-in door
- Great location just off Hwy. 70 at I-40
- Lease rate: \$12.75/SF, NNN (TICAM: ±\$2.75/SF)
- · Building can be purchased