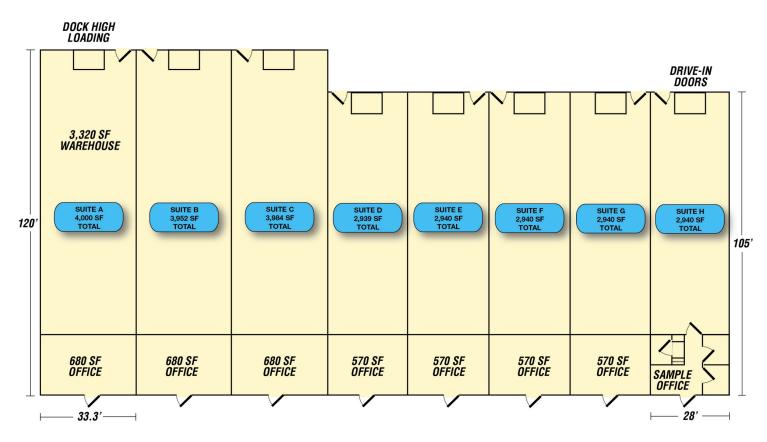

## **Property Highlights**

- New construction
- 26,702 RSF Total Subdividable to 3,000 SF
- Approximately 15% office buildout
- Brick & steel construction
- 105' and 120' bay depths
- Storefront office glass
- · Building signage available
- 18' warehouse clear height
- · Dock high and drive-in door
- Great location just off Hwy. 70 at I-40
- Lease rate: \$12.75/SF, NNN (TICAM: ±\$2.75/SF)
- · Building can be purchased