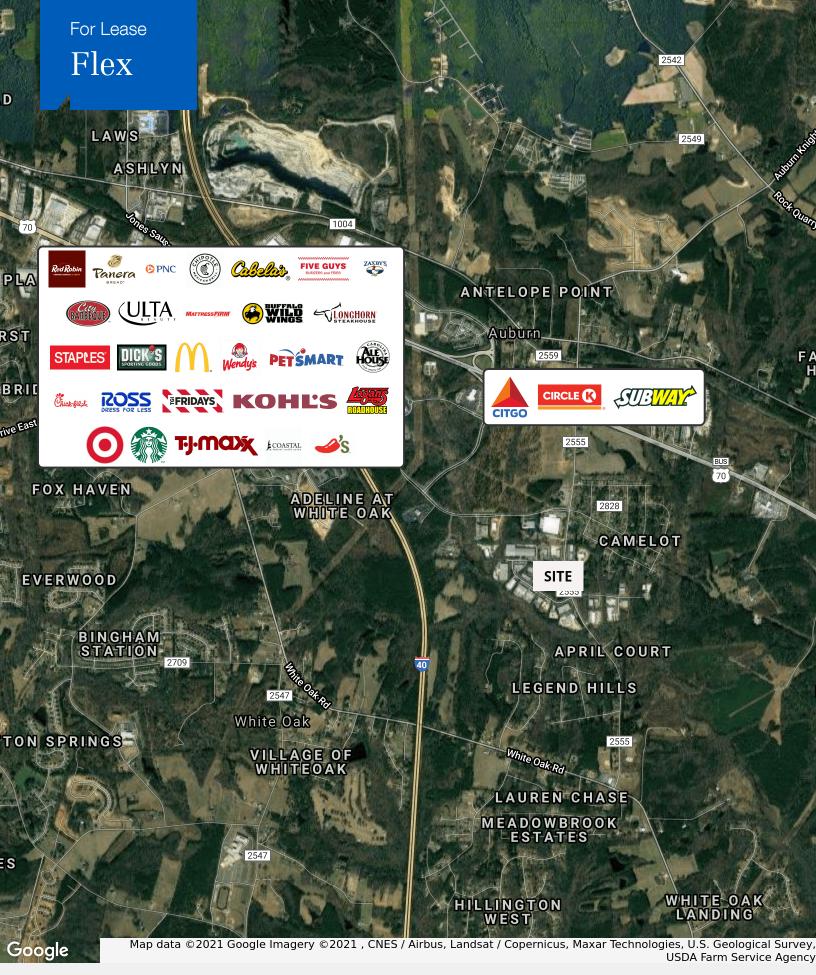

## 105 Sigma Drive

Garner, North Carolina 27529

## **Property Highlights**

- New construction
- 26,702 RSF Total Subdividable to 3,000 SF
- Approximately 15% office buildout
- Brick & steel construction
- 105' and 120' bay depths
- Storefront office glass
- · Building signage available
- 18' warehouse clear height
- · Dock high and drive-in door
- Great location just off Hwy. 70 at I-40
- Lease rate: \$12.75/SF, NNN (TICAM: ±\$2.75/SF)
- · Building can be purchased