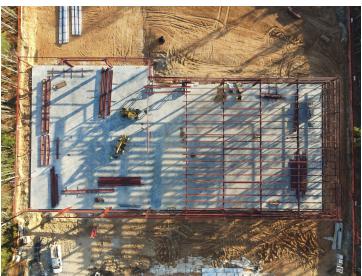

## **Property Highlights**

- New construction
- 26,702 RSF Total Subdividable to 3,000 SF
- Approximately 15% office buildout
- Brick & steel construction
- 105' and 120' bay depths
- Storefront office glass
- · Building signage available
- 18' warehouse clear height
- · Dock high and drive-in door
- Great location just off Hwy. 70 at I-40
- Lease rate: \$12.75/SF, NNN (TICAM: ±\$2.75/SF)
- · Building can be purchased