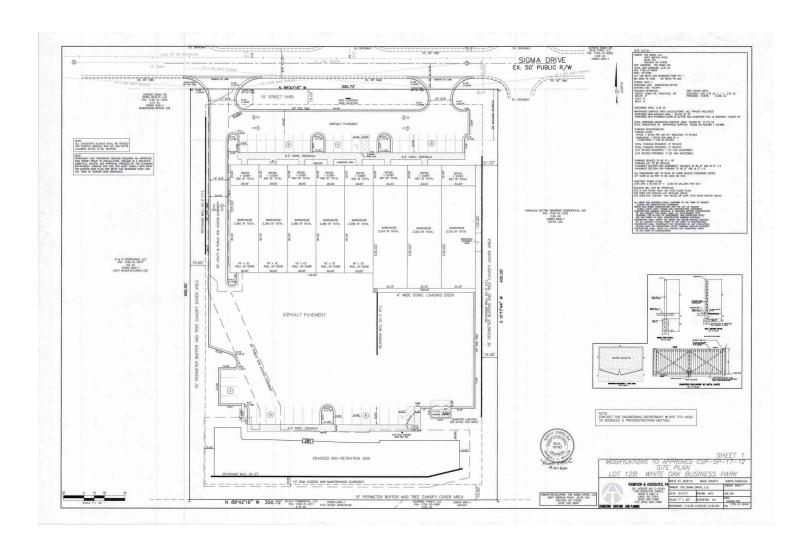

## **Property Highlights**

- New construction
- 26,702 RSF Total Subdividable to 3,000 SF
- Approximately 15% office buildout
- Brick & steel construction
- 105' and 120' bay depths
- Storefront office glass
- · Building signage available
- 18' warehouse clear height
- · Dock high and drive-in door
- Great location just off Hwy. 70 at I-40
- Lease rate: \$12.75/SF, NNN (TICAM: ±\$2.75/SF)
- · Building can be purchased