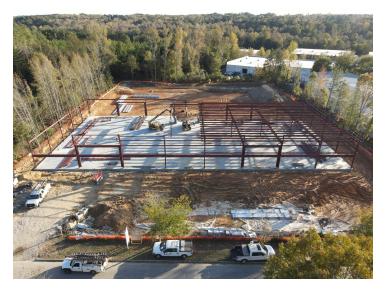

## **Property Highlights**

- New construction
- 26,702 RSF Total Subdividable to 3,000 SF
- Approximately 15% office buildout
- Brick & steel construction
- 105' and 120' bay depths
- Storefront office glass
- · Building signage available
- 18' warehouse clear height
- · Dock high and drive-in door
- Great location just off Hwy. 70 at I-40
- Lease rate: \$12.75/SF, NNN (TICAM: ±\$2.75/SF)
- · Building can be purchased