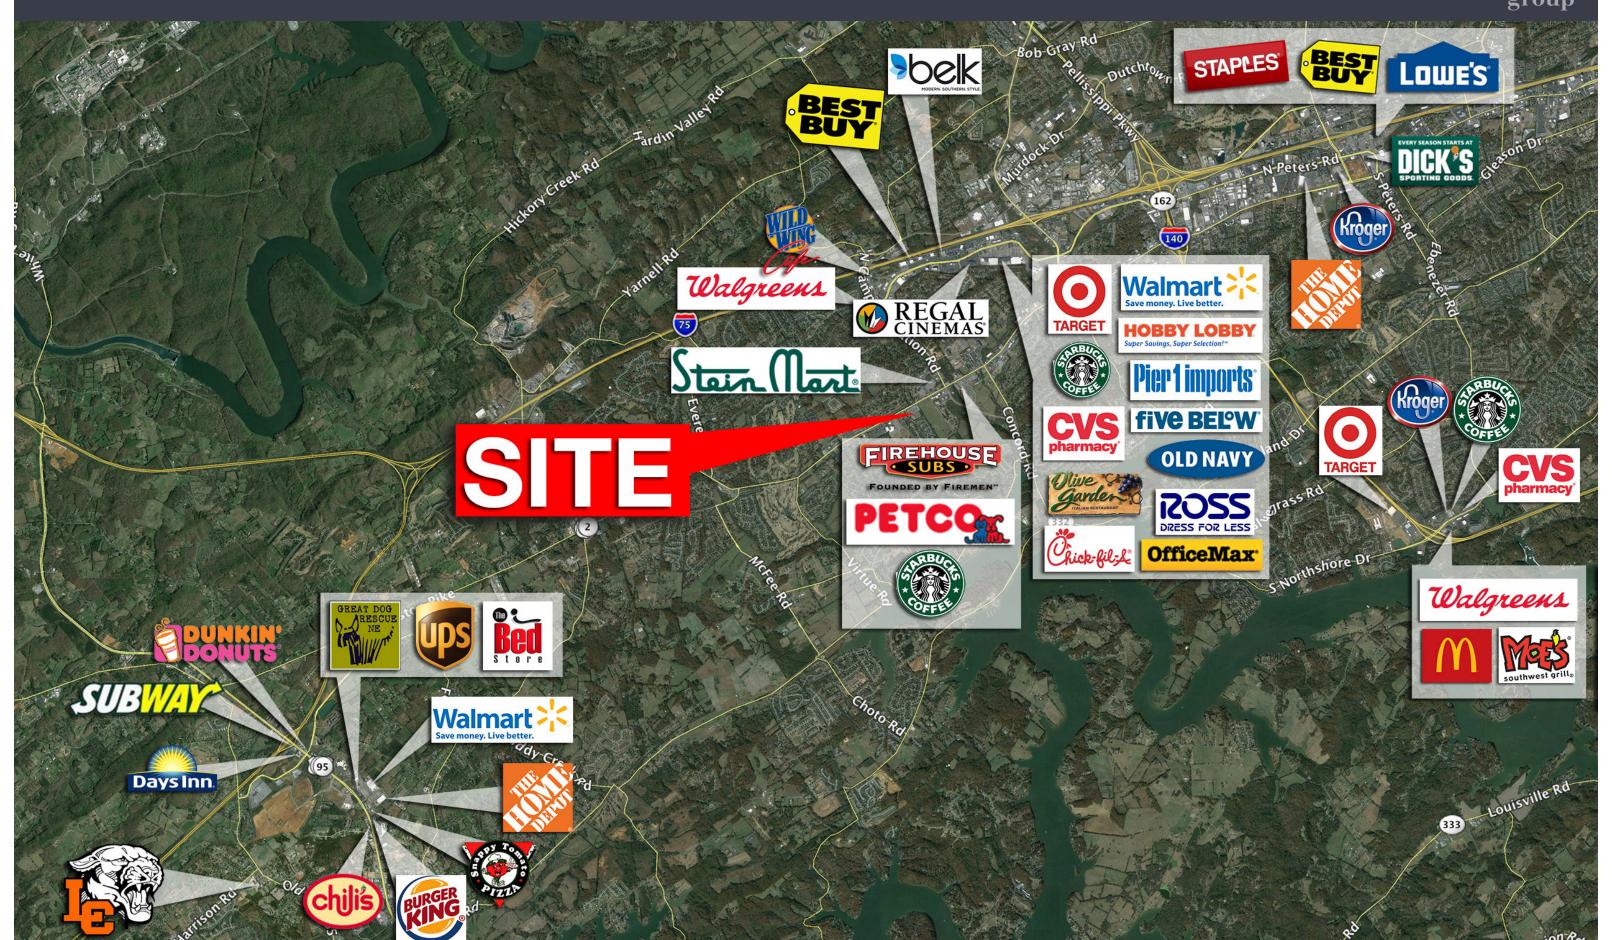

### PROPERTY FEATURES

- 19,000 +/- traffic count on Kingston Pike Road
- · In the heart of the high end Farragut Shopping District
- · Great adjacent National and Local Retailers (ie: Kohl's and VG's Bakery)
- Plenty of Parking