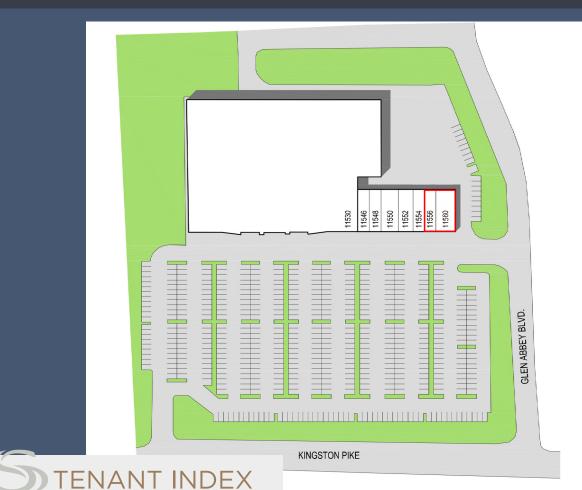

## KOHL'S CENTER | FARRAGUT, TENN

|       | , , = , , , , , , , | ( ) = / ( |
|-------|---------------------|-----------|
| SUITE | TENANT              | SQ.FT.    |
| 11530 | Kohl's              | 87,564    |
| 11546 | <b>Cutting Crew</b> | 1,600     |
| 11548 | US Cleaners         | 1,600     |
| 11550 | Bahia Tans          | 2,400     |
| 11552 | VG's Bakery         | 2,000     |
| 11554 | H&R Block           | 1,600     |
| 11556 | AVAILABLE           | 1,600     |
| 11560 | AVAILABLE           | 3,575     |

SEQ KINGSTON PIKE RD & GLEN ABBEY BLVD 11530-11560 Kingston Pike Rd • Farragut, TN 37934