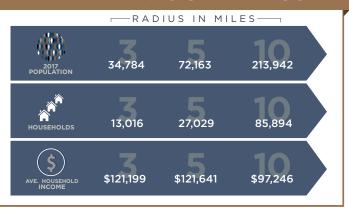

www.sansonegroup.com

The information contained herein is not warranted, although it has been obtained from the owner of the property or from other sources that we deem reliable. It is subject to change without notice. Seller and broker make no representation as to the environmental condition of the property and recommend purchaser's independent investigation.

## KOHL'S CENTER

**FARRAGUT, TENNESSEE** 



FOR LEASE: 1,600-5,175 SF of Retail Space



### PROPERTY FEATURES

- 19,000 +/- traffic count on Kingston Pike Road
- · In the heart of the high end Farragut Shopping District
- · Great adjacent National and Local Retailers (ie: Kohl's and VG's Bakery)
- Plenty of Parking



SEQ KINGSTON PIKE RD & GLEN ABBEY BLVD 11530-11560 Kingston Pike Rd • Farragut, TN 37934

## AREA DEMOGRAPHICS



FOR MORE INFORMATION PLEASE CONTACT:

### Chandle Turbyville

cturbyville@holrob.com

865-342-8723









# KOHL'S CENTER | FARRAGUT, TN

# SANSONE