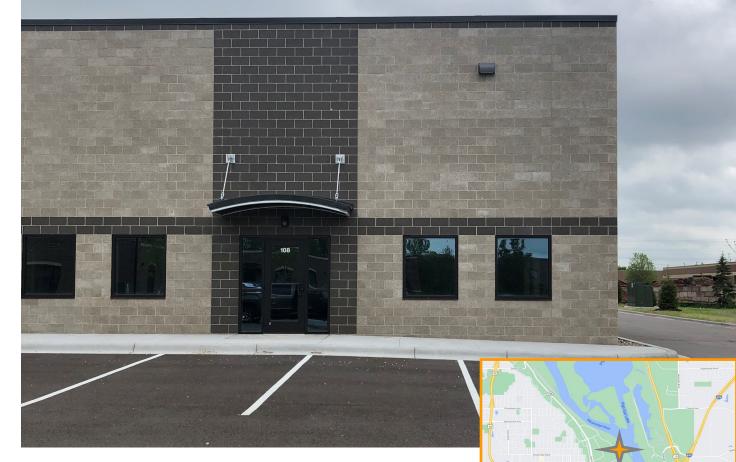

## For Lease: Industrial

124 Hardman Ct South St. Paul MN 55075

## **PROPERTY FEATURES**

- New construction
- 14 FT DRIVE- IN DOOR
- BUILD TO SUIT OFFICE
- BUILDING SIGNAGE AVAILABLE
- OUTSIDE STORAGE ALLOWED
- EASY ACCESS

PROPERTY DETAILS: 5,200 SQ. FT. LEASE RATE: \$11.50 PSF OFFICE \$6.50 PSF WAREHOUSE \$4.10 PSF CAM/ TAX (2021)