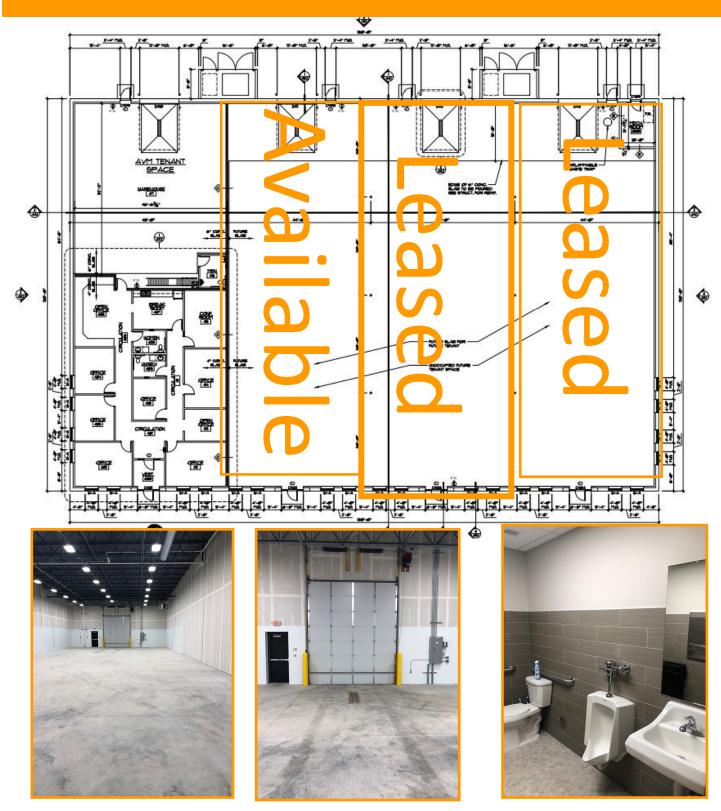

## **PROPERTY FEATURES**

- New construction
- 14 FT DRIVE- IN DOOR
- BUILD TO SUIT OFFICE
- BUILDING SIGNAGE AVAILABLE
- OUTSIDE STORAGE ALLOWED
- EASY ACCESS

PROPERTY DETAILS: 5,200 SQ. FT. LEASE RATE: \$11.50 PSF OFFICE \$6.50 PSF WAREHOUSE \$4.10 PSF CAM/ TAX (2021)