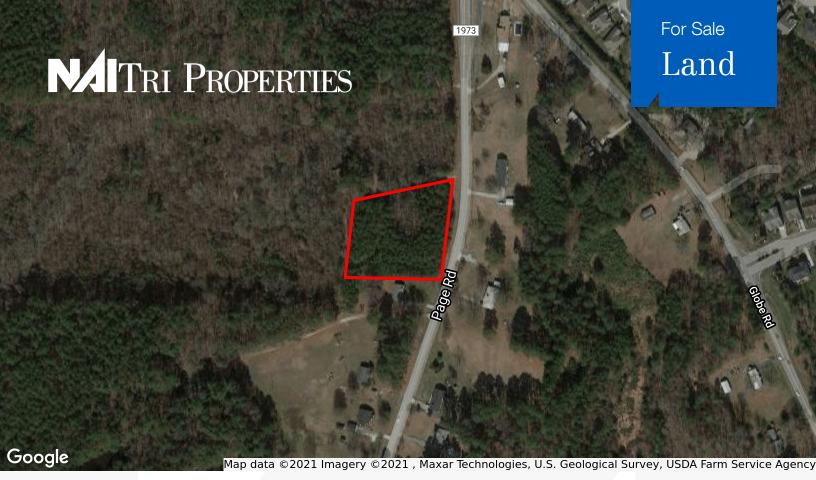

# 3112 Page Road

Morrisville, North Carolina 27560

## **Property Description**

- Zoning: RR
- 1.5 Acres
- 5 minutes from Beaver Creek Commons
- 3 minutes from I-540/I-40 interchange
- Sale Price: \$235,000
- See link below for Table of Permitted Uses

# For Sale Land