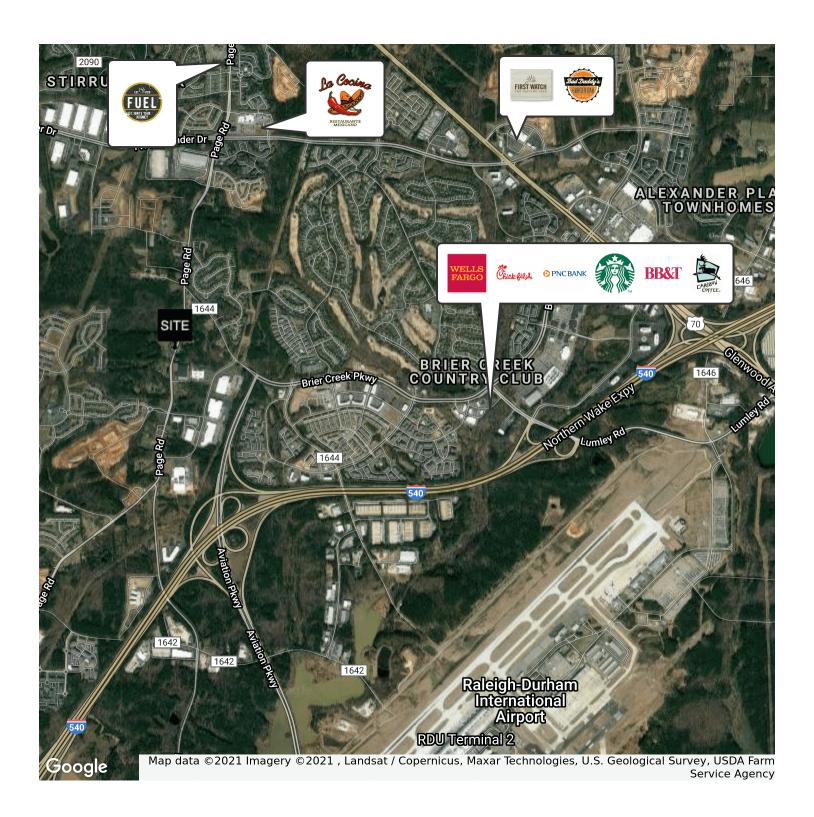

# 3112 Page Road

Morrisville, North Carolina 27560

## **Property Description**

- Zoning: RR
- 1.5 Acres
- 5 minutes from Beaver Creek Commons
- 3 minutes from I-540/I-40 interchange
- Sale Price: \$235,000
- See link below for Table of Permitted Uses