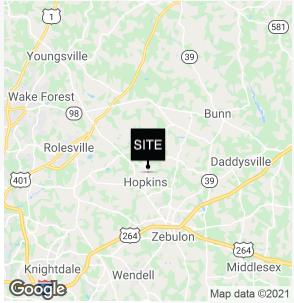

# 2804 Pilot Riley Road

Zebulon, North Carolina 27597

## **Property Highlights**

- 69.86 Acres
- PIN #: 1799326773
- Zoning: R-40 (not in watershed)
- Well and septic
- · Topography: gently rolling
- 24.5 miles to Downtown Raleigh
- 16 miles to I-540
- Sales price: \$15,000/acre