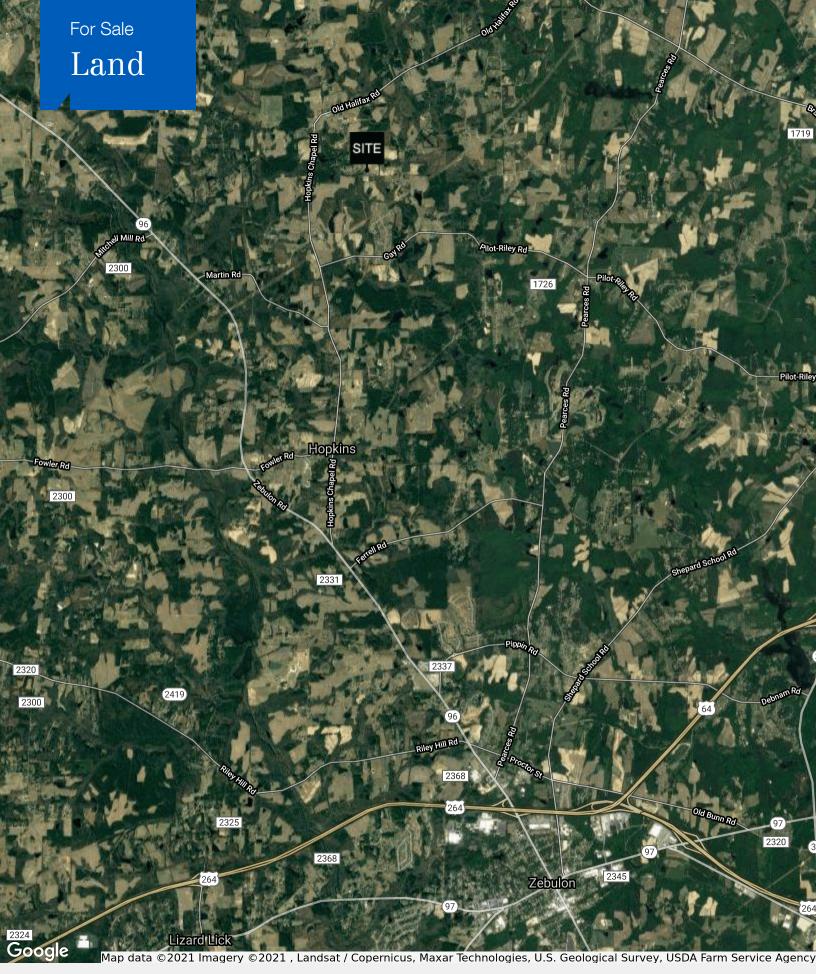

# 2804 Pilot Riley Road

Zebulon, North Carolina 27597

## **Property Highlights**

- 69.86 Acres
- PIN #: 1799326773
- Zoning: R-40 (not in watershed)
- Well and septic
- · Topography: gently rolling
- 24.5 miles to Downtown Raleigh
- 16 miles to I-540
- Sales price: \$15,000/acre