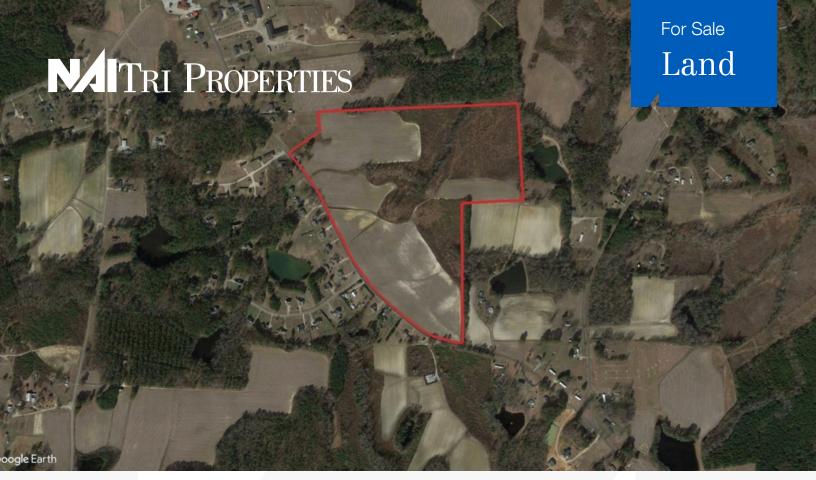

# 2804 Pilot Riley Road

Zebulon, North Carolina 27597

## **Property Highlights**

- 69.86 Acres
- PIN #: 1799326773
- Zoning: R-40 (not in watershed)
- Well and septic
- · Topography: gently rolling
- 24.5 miles to Downtown Raleigh
- 16 miles to I-540
- Sales price: \$15,000/acre