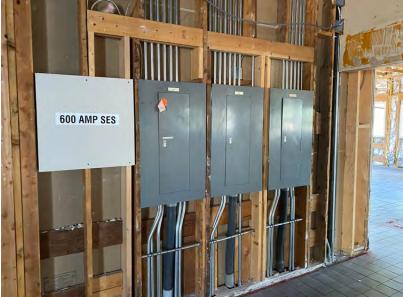

#### Overview

| AVAILABLE | 3,086 SF (Grease Trap in Place) |
|-----------|---------------------------------|
| PRICE     | Call for Details                |

| Demographics            | 1 MILE   | 3 MILE   | 5 MILE   |
|-------------------------|----------|----------|----------|
| 2017 Est Population     | 17,563   | 149,619  | 398,760  |
| 2022 Est Population     | 18,733   | 159,146  | 427,664  |
| Average HH Income       | \$69,910 | \$72,256 | \$72,980 |
| 2017 Daytime Population | 14,952   | 133,599  | 361,340  |