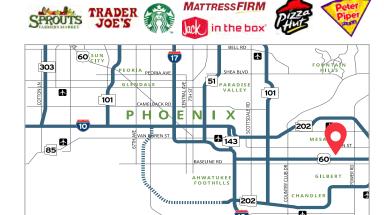

#### **Description**

- Well populated area with more than 360,000 daytime workers within 5 miles
- Freestanding former restaurant building with 75,000 VPD at the intersection
- Competitive rates in a strong national, regional, and local infill trade area
- 100 new townhomes under construction directly behind the site
- Shadow anchored by Trader Joe's, Sprouts, and EOS Fitness
- Less than 1 block from: