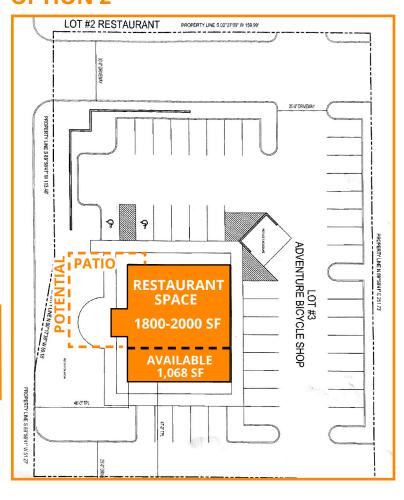

#### **OPTION 1**

2 RESTAURANT SPACE w/ option for potential patio

#### 1 AVAILABLE RETAIL SPACE

#### **OPTION 2**