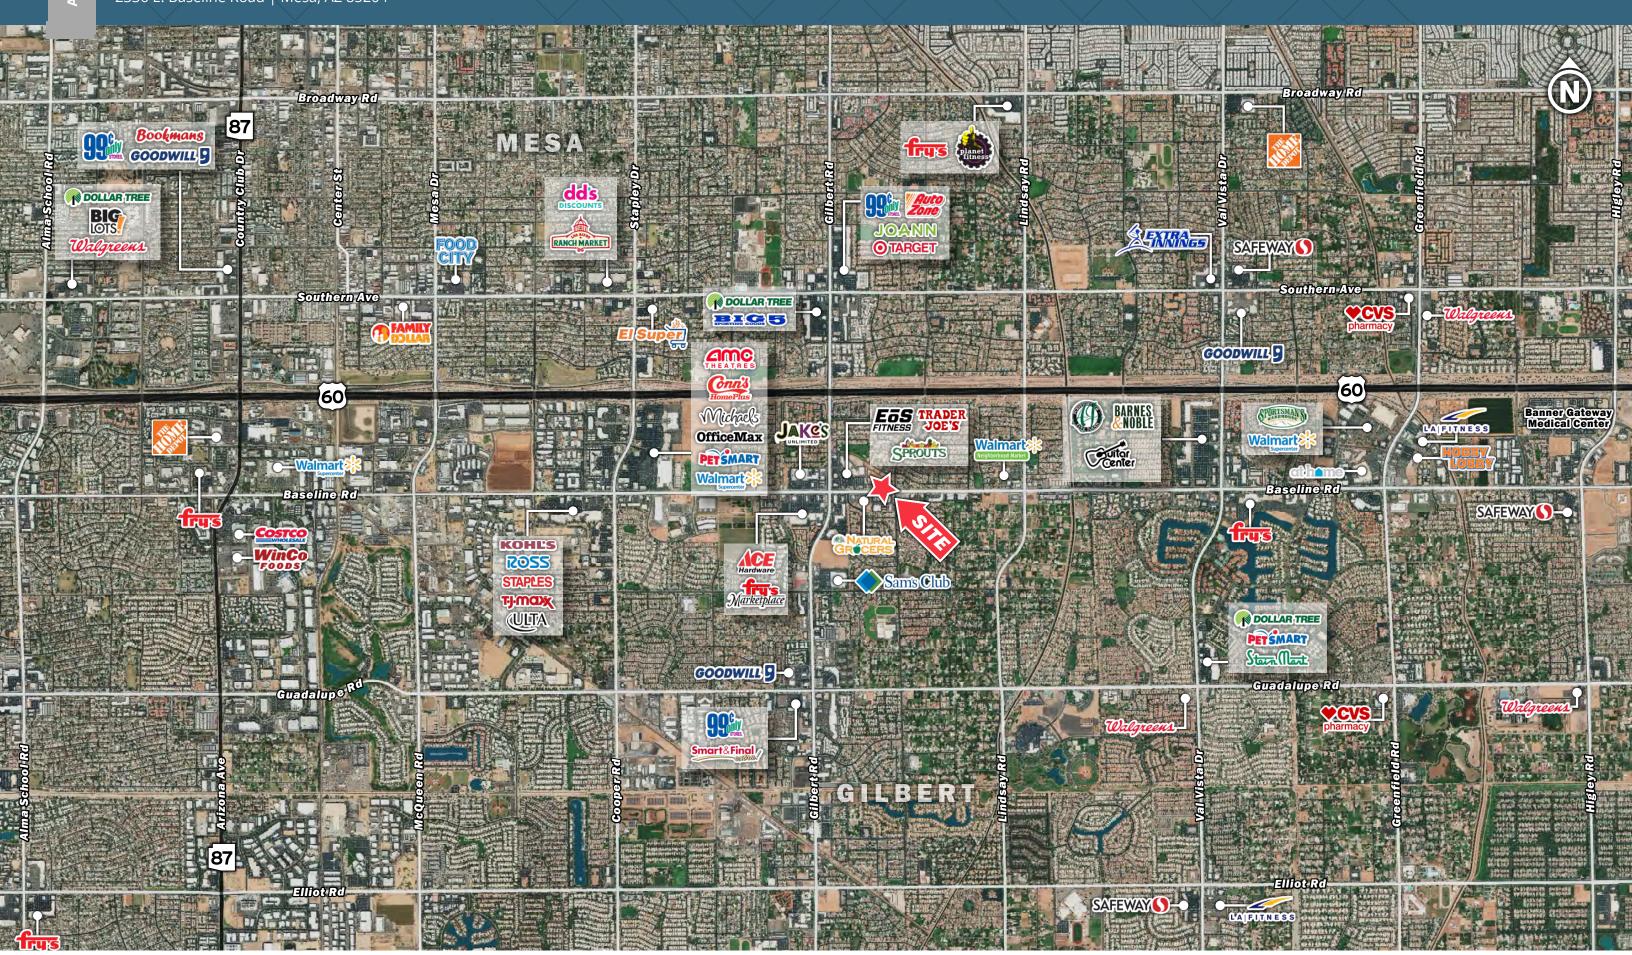

#### **Description**

- Well populated area with more than 360,000 daytime workers within 5 miles
- Freestanding former restaurant building with 75,000 VPD at the intersection
- Competitive rates in a strong national, regional, and local infill trade area
- 100 new townhomes under construction directly behind the site
- Shadow anchored by Trader Joe's, Sprouts, and EOS Fitness
- Less than 1 block from:

## Freestanding Building

2336 E. Baseline Road | Mesa, AZ 85204