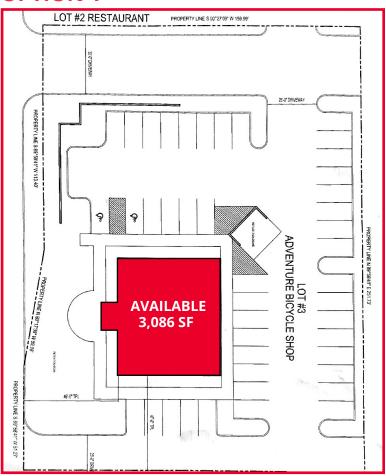

#### Overview

| AVAILABLE | 3,086 SF (Grease Trap in Place) |
|-----------|---------------------------------|
| PRICE     | Call for Details                |

| Demographics            | 1 MILE   | 3 MILE   | 5 MILE   |
|-------------------------|----------|----------|----------|
| 2017 Est Population     | 17,563   | 149,619  | 398,760  |
| 2022 Est Population     | 18,733   | 159,146  | 427,664  |
| Average HH Income       | \$69,910 | \$72,256 | \$72,980 |
| 2017 Daytime Population | 14,952   | 133,599  | 361,340  |

#### 1 AVAILABLE RETAIL SPACE