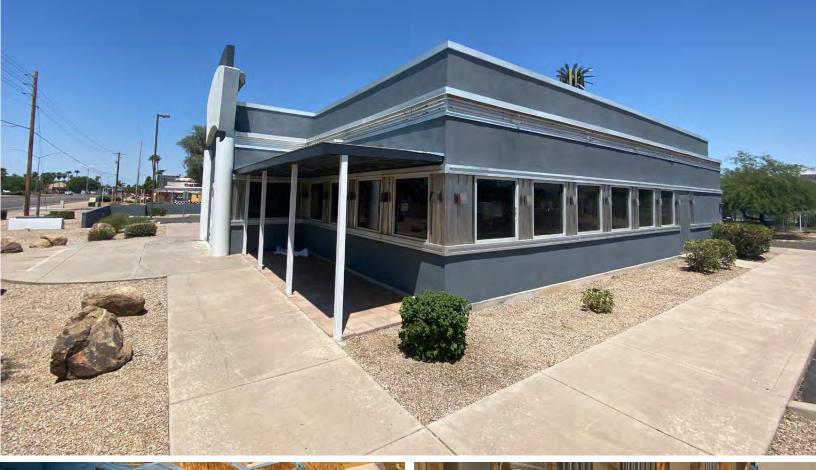

### Freestanding Former Restaurant

2336 E. Baseline Road | Mesa, AZ 85204

#### **Description**

- Well populated area with more than 360,000 daytime workers within 5 miles
- Freestanding former restaurant building with 75,000 VPD at the intersection
- Competitive rates in a strong national, regional, and local infill trade area
- 100 new townhomes under construction directly behind the site
- Shadow anchored by Trader Joe's, Sprouts, and EOS Fitness
- Less than 1 block from:

## Freestanding Building

2336 E. Baseline Road | Mesa, AZ 85204