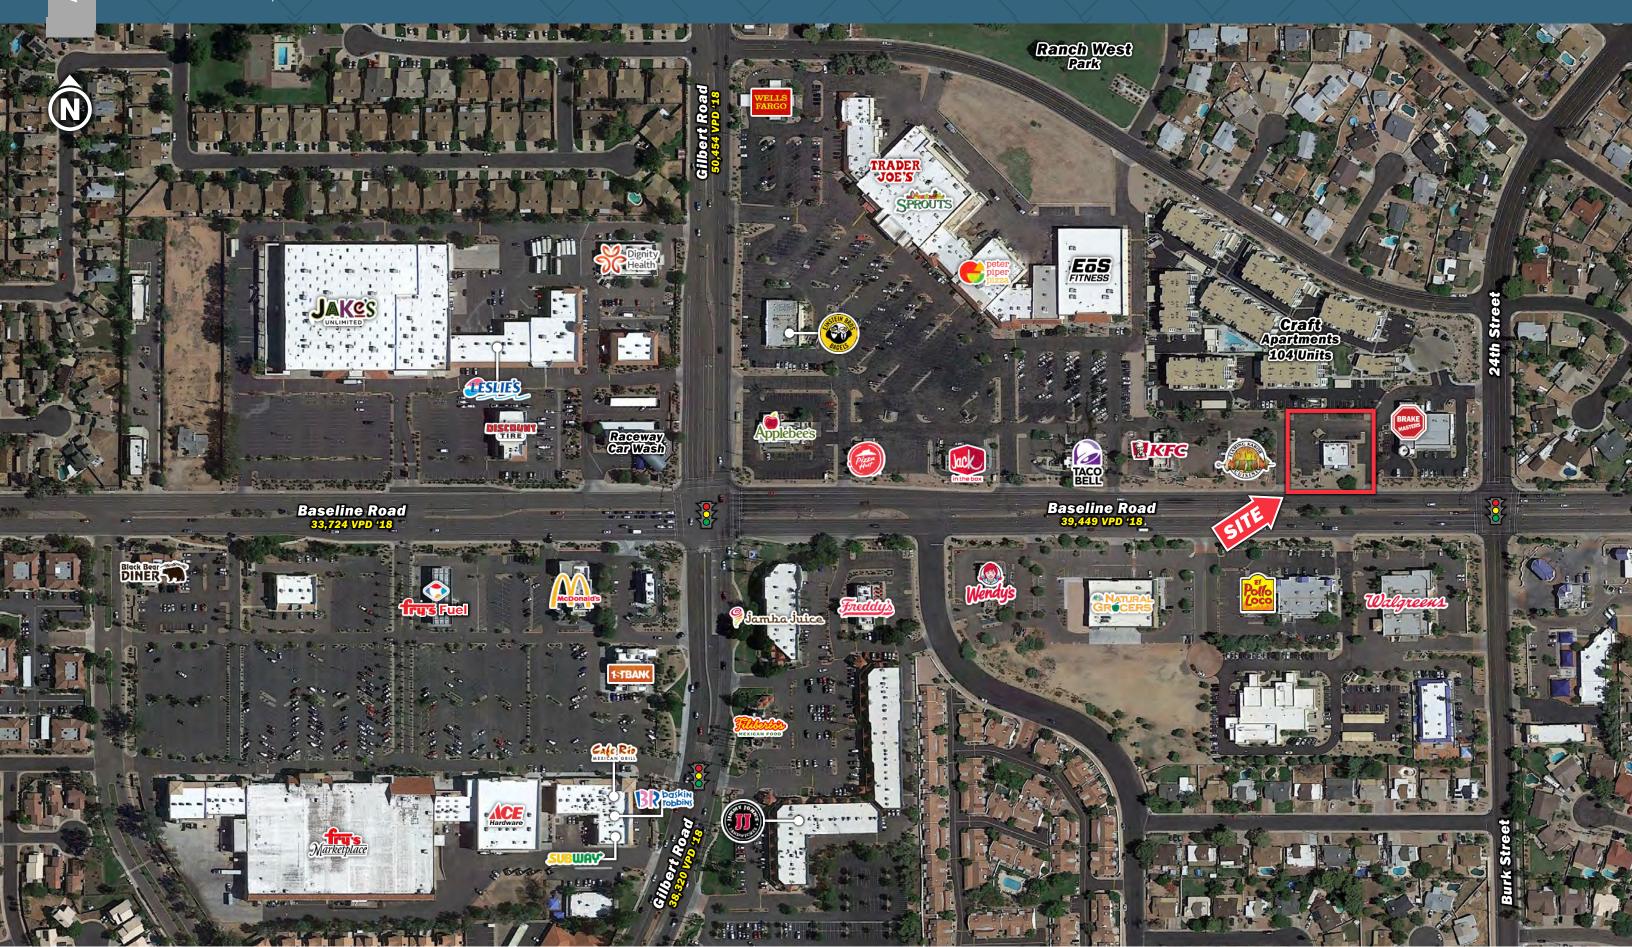

#### **Traffic Counts**

| Baseline Road | 31,865 VPD |
|---------------|------------|
| Gilbert Road  | 46,441 VPD |

Year: 2016 | Source: MPSI

#### **Description**

- Well populated area with more than 360,000 daytime workers within 5 miles
- Freestanding former restaurant building with 75,000 VPD at the intersection
- Competitive rates in a strong national, regional, and local infill trade area
- 100 new townhomes under construction directly behind the site
- Shadow anchored by Trader Joe's, Sprouts, and EOS Fitness
- Less than 1 block from: