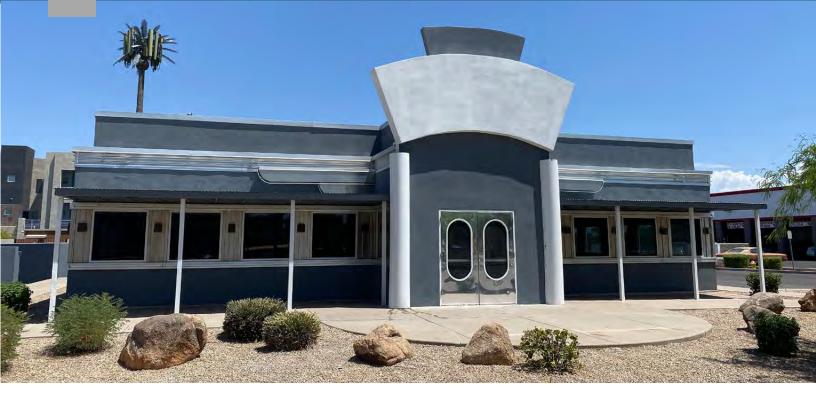

### Freestanding Former Restaurant

2336 E. Baseline Road | Mesa, AZ 85204

#### **Description**

- Well populated area with more than 360,000 daytime workers within 5 miles
- Freestanding former restaurant building with 75,000 VPD at the intersection
- Competitive rates in a strong national, regional, and local infill trade area
- 100 new townhomes under construction directly behind the site
- Shadow anchored by Trader Joe's, Sprouts, and EOS Fitness
- Less than 1 block from:

## Freestanding Building

2336 E. Baseline Road | Mesa, AZ 85204