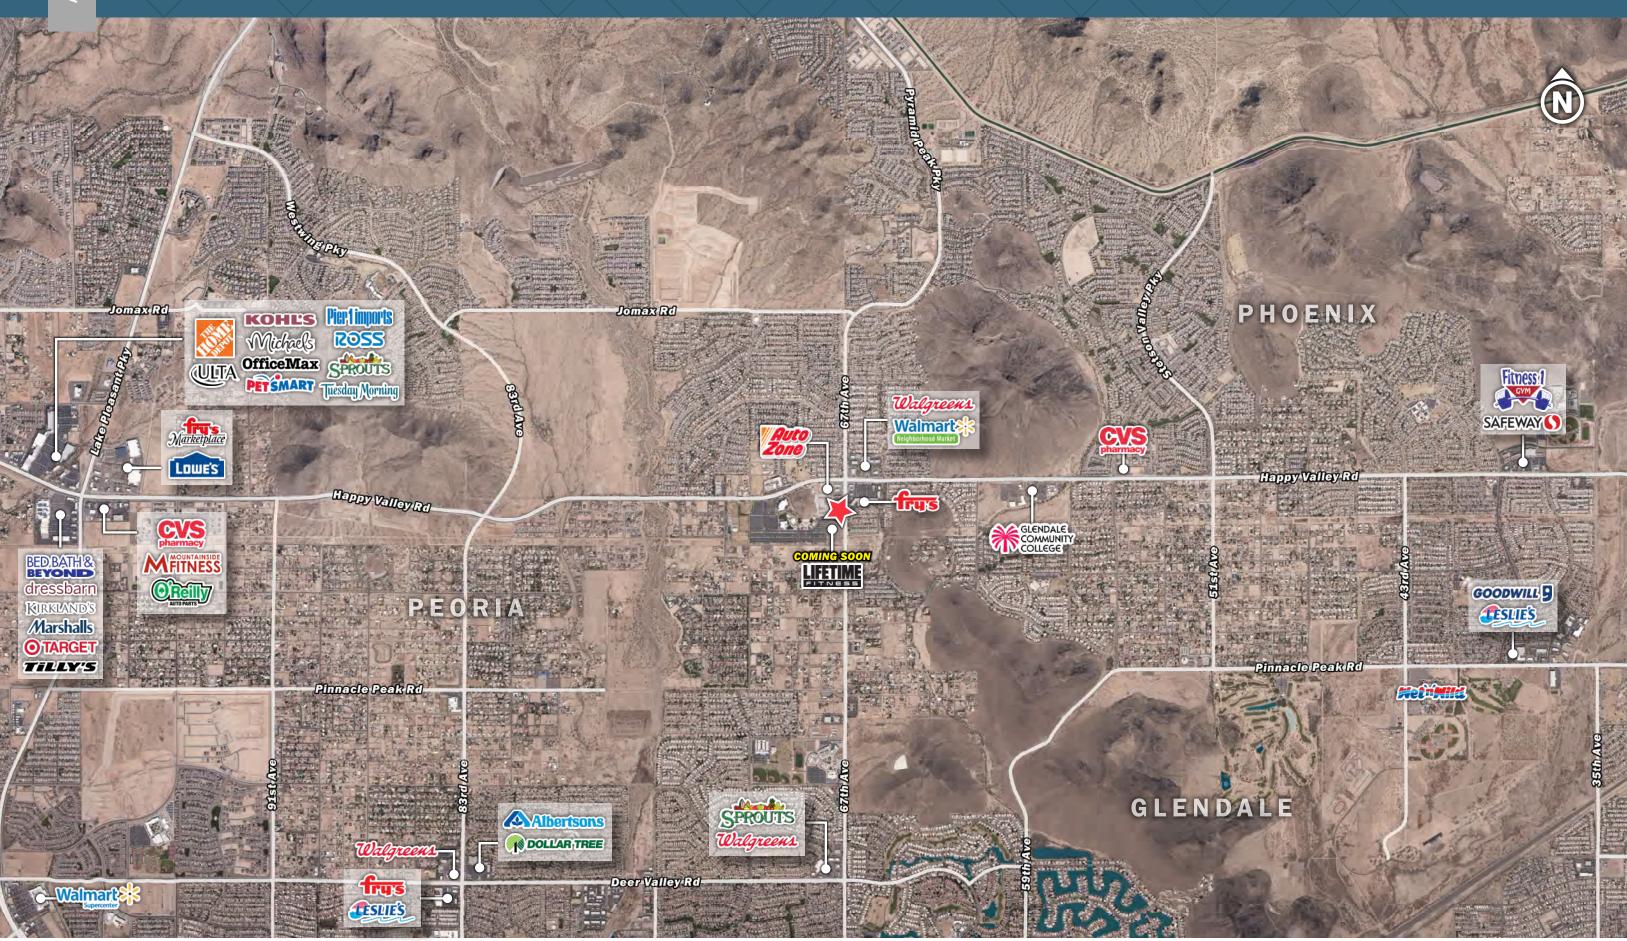

### Description

- Endcap location with new built-out restaurant & patio
- High growth area
- New Lifetime Fitness coming soon on SWC of Happy Valley & 67th Ave
- High average household income
- Strong National tenants nearby:

### 24786 North 67th Ave

SSWC Happy Valley Rd & 67th Ave. | Peoria, AZ

DUNKIN' DONUTS

SONIC America's Drive-in

DRIVE THRU

MedPost Urgent Care

BISCUITS (AFF BREAKFAST LUNCH TANALABLE

## 24786 North 67th Avenue

S/SWC Happy Valley Road & 67th Avenue | Peoria, Arizona 85383