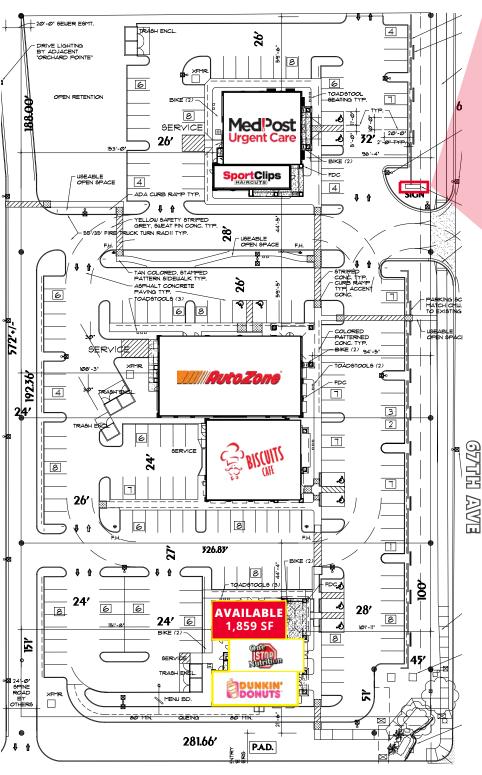

#### Overview

AVAILABLE 1,859 SF
RATE Call for Rates

| Demographics        | 1 MILE    | 3 MILE    | 5 MILE    |
|---------------------|-----------|-----------|-----------|
| 2019 Est Population | 9,964     | 65,254    | 171,890   |
| 2024 Est Population | 10,616    | 70,228    | 184,762   |
| Average HH Income   | \$145,055 | \$137,421 | \$115,400 |
| Daytime Population  | 6,208     | 39,707    | 124,710   |

### Description

- Endcap location with new built-out restaurant & patio
- High growth area
- New Lifetime Fitness coming soon on SWC of Happy Valley & 67th Ave
- High average household income
- Strong National tenants nearby:

### 24786 North 67th Ave

SSWC Happy Valley Rd & 67th Ave. | Peoria, AZ

DUNKIN' DONUTS

SONIC America's Drive-in

DRIVE THRU

MedPost Urgent Care

BISCUITS (AFF BREAKFAST LUNCH TANALABLE