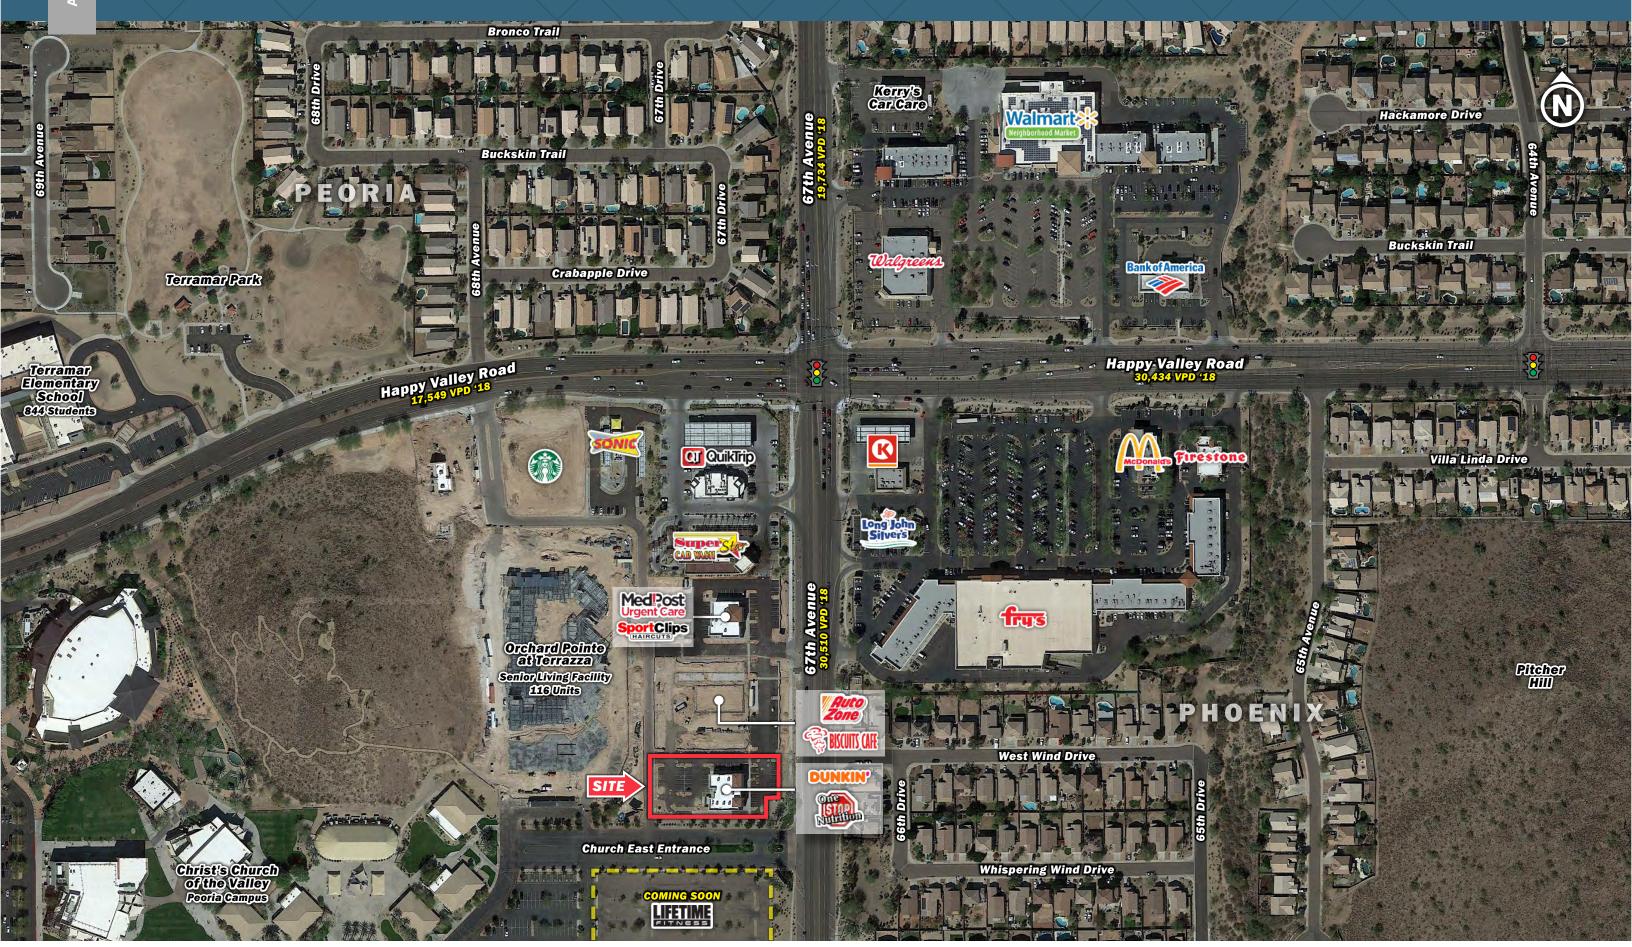

### **Traffic Counts**

| Happy Valley Road | 30,434 VPD |
|-------------------|------------|
| 67th Avenue       | 30,510 VPD |

Year: 2018 | Source: MPSI

### Description

- Endcap location with new built-out restaurant & patio
- High growth area
- New Lifetime Fitness coming soon on SWC of Happy Valley & 67th Ave
- High average household income
- Strong National tenants nearby:

### 24786 North 67th Ave

SSWC Happy Valley Rd & 67th Ave. | Peoria, AZ

DUNKIN' DONUTS

SONIC America's Drive-in

DRIVE THRU

MedPost Urgent Care

BISCUITS (AFF BREAKFAST LUNCH TANALABLE

### HAPPY VALLEY RD

## 24786 North 67th Avenue

S/SWC Happy Valley Road & 67th Avenue | Peoria, Arizona 85383