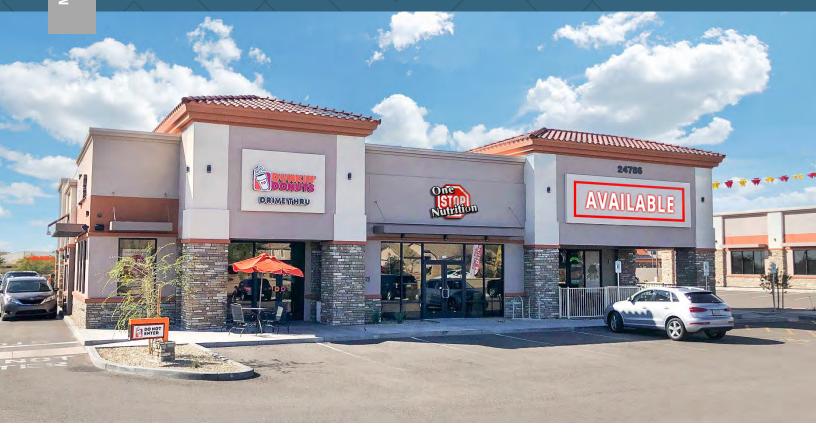

# Former Restaurant Space

#### Overview

AVAILABLE 1,859 SF
RATE Call for Rates

| Demographics        | 1 MILE    | 3 MILE    | 5 MILE    |
|---------------------|-----------|-----------|-----------|
| 2019 Est Population | 9,964     | 65,254    | 171,890   |
| 2024 Est Population | 10,616    | 70,228    | 184,762   |
| Average HH Income   | \$145,055 | \$137,421 | \$115,400 |
| Daytime Population  | 6,208     | 39,707    | 124,710   |

### Description

- Endcap location with new built-out restaurant & patio
- High growth area
- New Lifetime Fitness coming soon on SWC of Happy Valley & 67th Ave
- High average household income
- Strong National tenants nearby:

### 24786 North 67th Ave

SSWC Happy Valley Rd & 67th Ave. | Peoria, AZ

DUNKIN' DONUTS

SONIC America's Drive-in

DRIVE THRU

MedPost Urgent Care

BISCUITS (AFF BREAKFAST LUNCH TANALABLE