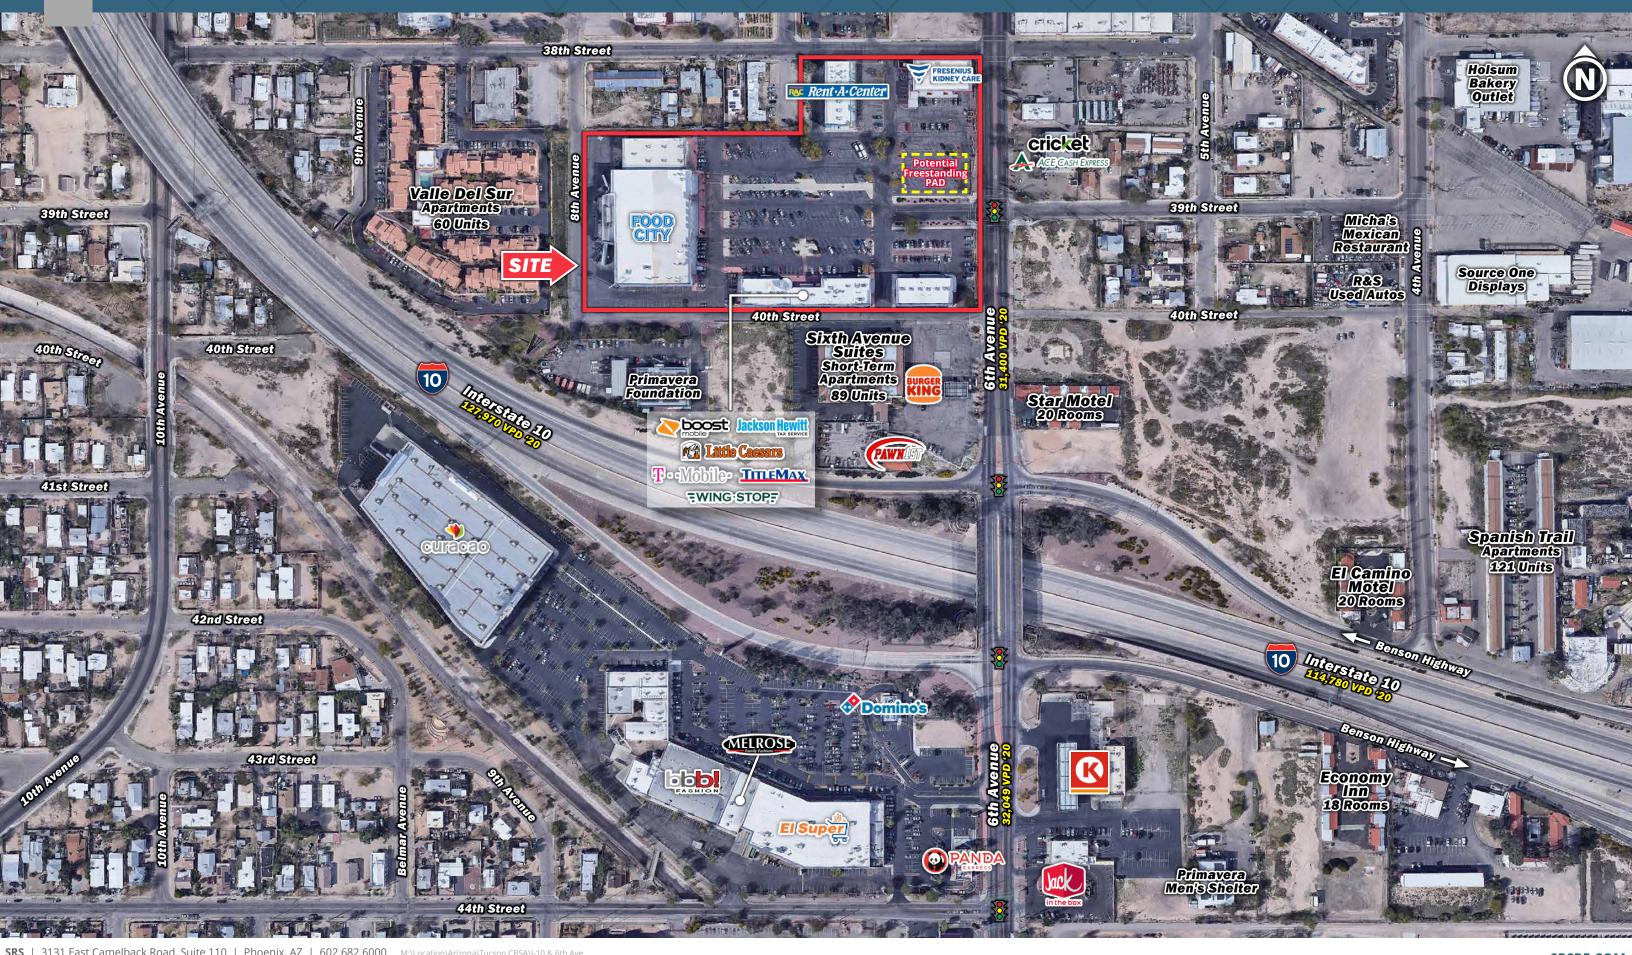

### **Traffic Counts**

| Interstate 10             | 127,970 VPD |
|---------------------------|-------------|
| 6th Avenue                | 31,400 VPD  |
| Year: 2020   Source: MPSI |             |

#### Description

- Busy Food City Anchored Center
- Convenient Access to Interstate 10 from 6th Ave.
- Center and Signage Visibility from Interstate 10 with over 127,000 VPD
- Strong Trade Area Pulling from all South West Tucson
- Neighboring tenants include: