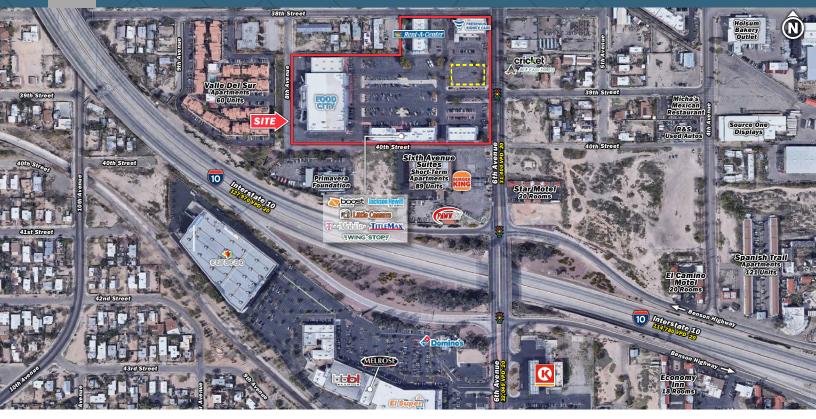

#### Description

- Busy Food City Anchored Center
- Convenient Access to Interstate 10 from 6th Ave.
- Center and Signage Visibility from Interstate 10 with over 127,000 VPD
- Strong Trade Area Pulling from all South West Tucson
- Neighboring tenants include:

SITE PLAN