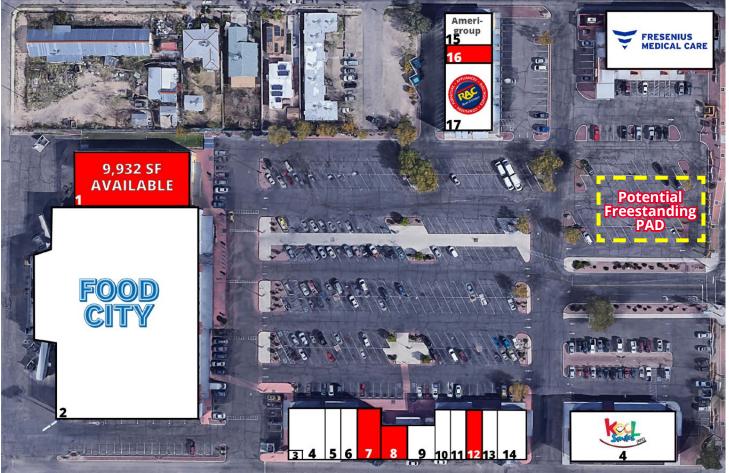

SITE PLAN

# Shops

| 1  | AVAILABLE       | 9,932 SF  |
|----|-----------------|-----------|
| 2  | Food City       | 47,835 SF |
| 3  | Primavera       | 409 SF    |
| 4  | Casa Lee        | 2,800 SF  |
| 5  | Title Max       | 1,176 SF  |
| 6  | Jackson Hewitt  | 1,133 SF  |
| 7  | AVAILABLE       | 1,082 SF  |
| 8  | AVAILABLE       | 1,400 SF  |
| 9  | Primavera       | 1,400 SF  |
| 10 | T-Mobile        | 1,100 SF  |
| 11 | Little Caesar's | 1,100 SF  |
| 12 | AVAILABLE       | 1,100 SF  |
| 13 | Casa de Nails   | 1,100 SF  |
| 14 | Wingstop        | 2,200 SF  |
| 15 | Amerigroup      | 2,400 SF  |
| 16 | AVAILABLE       | 1,200 SF  |
|    |                 |           |