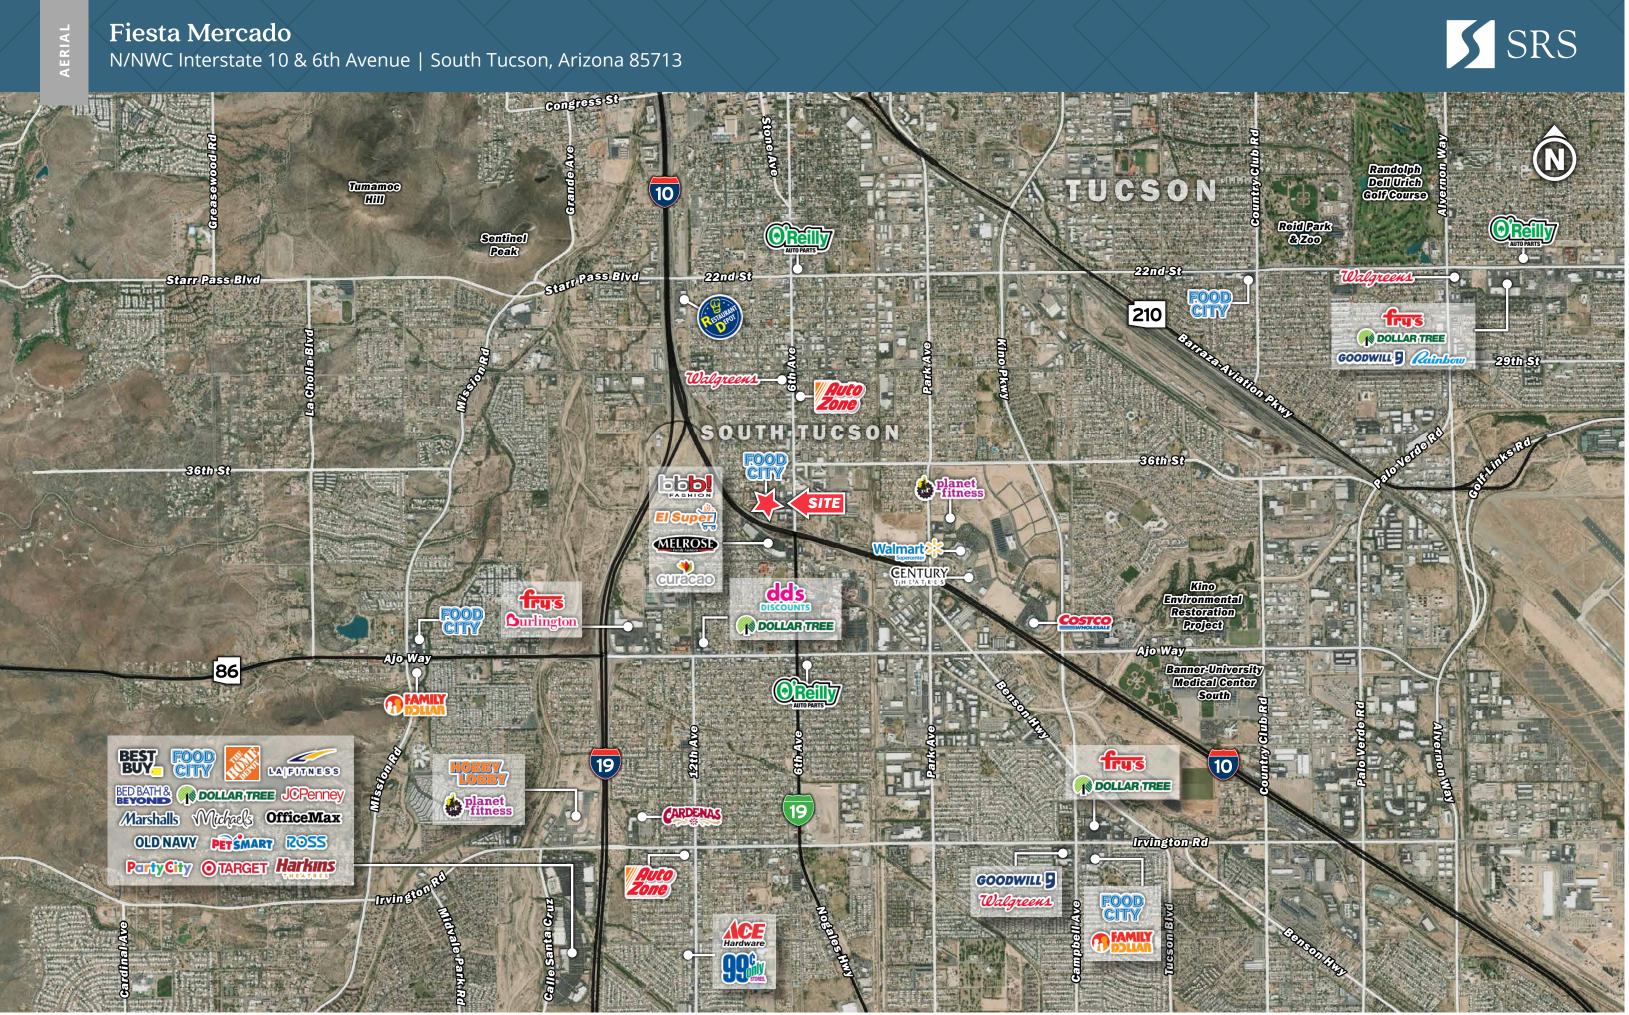

#### Description

- Busy Food City Anchored Center
- Convenient Access to Interstate 10 from 6th Ave.
- Center and Signage Visibility from Interstate 10 with over 127,000 VPD
- Strong Trade Area Pulling from all South West Tucson
- Neighboring tenants include: