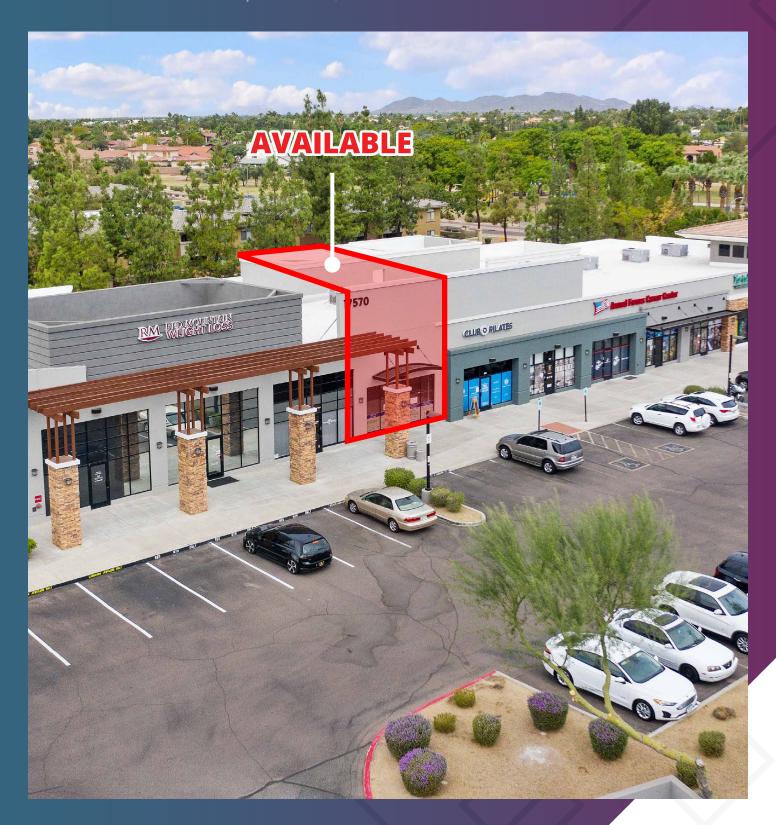

## Arrowhead Gateway

17560-17570 N. 75th Ave | Glendale, AZ 85308

### 1,200 SF **Available**