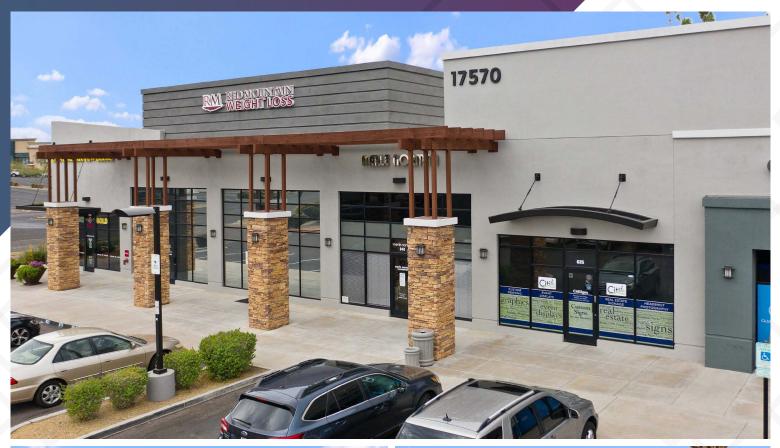

## Arrowhead Gateway

17560-17570 N. 75th Ave | Glendale, AZ 85308

### 1,200 SF **Available**

#### **DESCRIPTION**

- · Located in vast Arrowhead trade area
- Over 7,500 businesses and over 97,000 daytime employees within a 5-mile radius
- Surrounded by Master Planned Communities such as Arrowhead Ranch, Arrowhead Estates, Fletcher Heights, & Countrybrook Meadows
- Shop Space Coming Available April 1, 2021
- · Entire Center was recently repainted