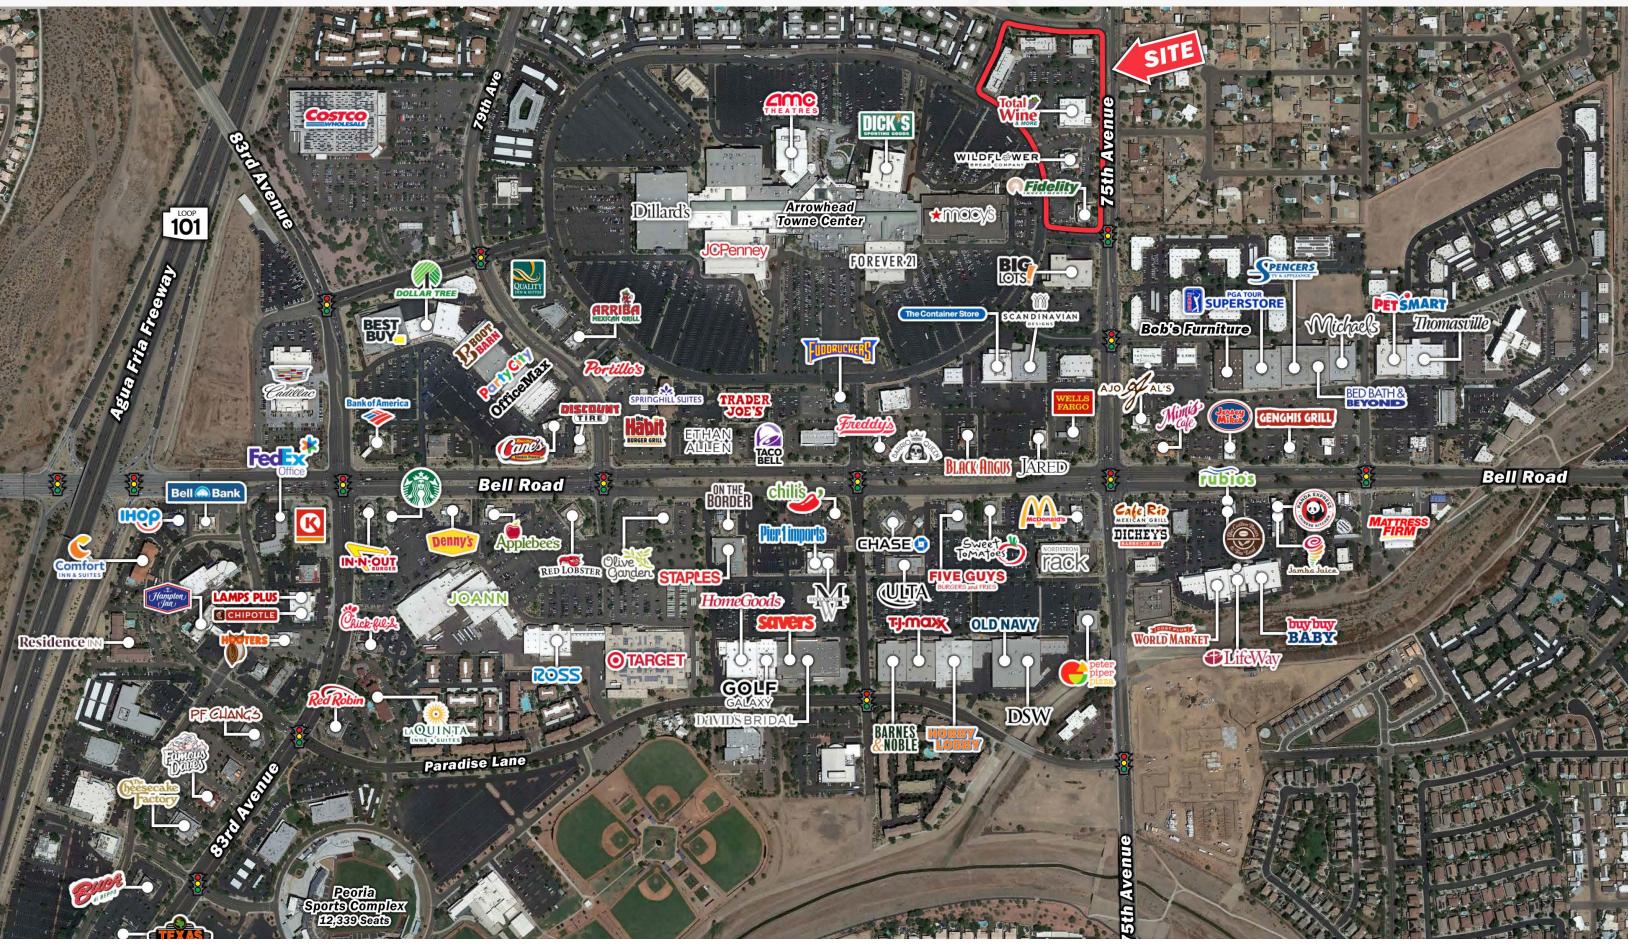

#### **DESCRIPTION**

- · Located in vast Arrowhead trade area
- Over 7,500 businesses and over 97,000 daytime employees within a 5-mile radius
- Surrounded by Master Planned Communities such as Arrowhead Ranch, Arrowhead Estates, Fletcher Heights, & Countrybrook Meadows
- Shop Space Coming Available April 1, 2021
- · Entire Center was recently repainted

#### **NEARBY RETAILERS**