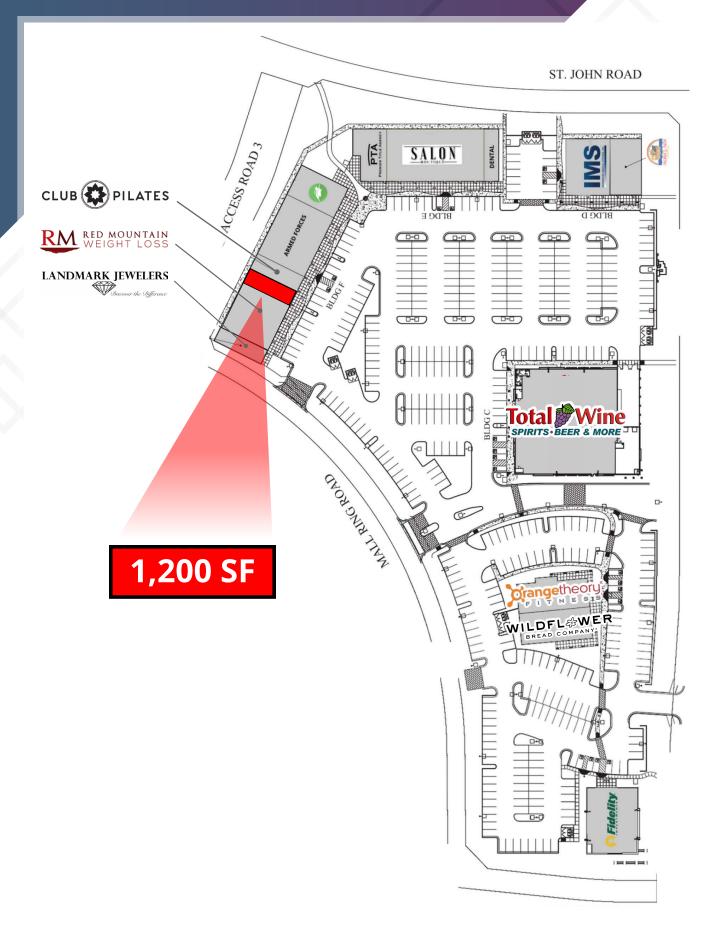

|
|           | 9,853<br>10,609<br>\$103,950 | 1 Mile 3 Miles<br>9,853 111,303<br>10,609 116,538<br>\$103,950 \$97,065<br>15,972 114,573 |

#### TRAFFIC COUNTS

Year: 2020 | Source: Esri

75th Ave 20.263 VPD Bell Rd 44,742 VPD Year: 2020 | Source: MPSI

#### CONTACT

Sean Lieb

602.682.6010 | sean.lieb@srsre.com

#### **DESCRIPTION**

- · Located in vast Arrowhead trade area
- Over 7,500 businesses and over 97,000 daytime employees within a 5-mile radius
- Surrounded by Master Planned Communities such as Arrowhead Ranch, Arrowhead Estates, Fletcher Heights, & Countrybrook Meadows
- Shop Space Coming Available April 1, 2021
- · Entire Center was recently repainted

#### **NEARBY RETAILERS**















## Arrowhead Gateway 17560-17570 N. 75th Ave | Glendale, AZ 85308







# Arrowhead Gateway 17560-17570 N. 75th Ave | Glendale, AZ 85308









## Arrowhead Gateway

17560-17570 N. 75th Ave | Glendale, AZ 85308





# Arrowhead Gateway 17560-17570 N. 75th Ave | Glendale, AZ 85308