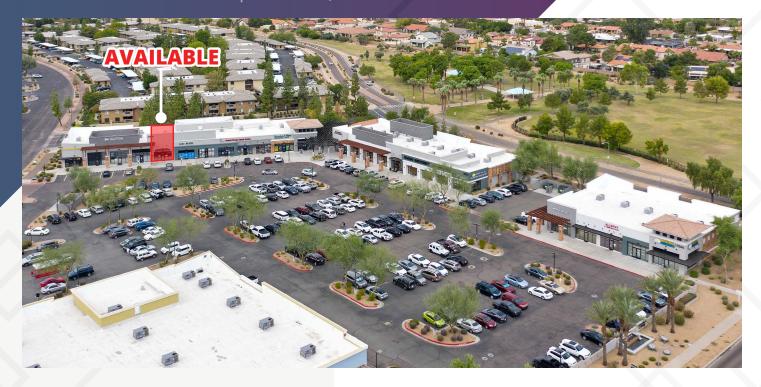

## Arrowhead Gateway

17560-17570 N. 75th Ave | Glendale, AZ 85308





### Arrowhead Gateway



17560-17570 N. 75th Ave | Glendale, AZ 85308



### 1,200 SF **Available**

### Contact Broker

#### **DEMOGRAPHICS**

| 1 Mile    | 3 Miles                      | 5 Miles                                                                                   |
|-----------|------------------------------|-------------------------------------------------------------------------------------------|
| 9,853     | 111,303                      | 292,097                                                                                   |
| 10,609    | 116,538                      | 305,706                                                                                   |
| \$103,950 | \$97,065                     | \$87,672                                                                                  |
| 15,972    | 114,573