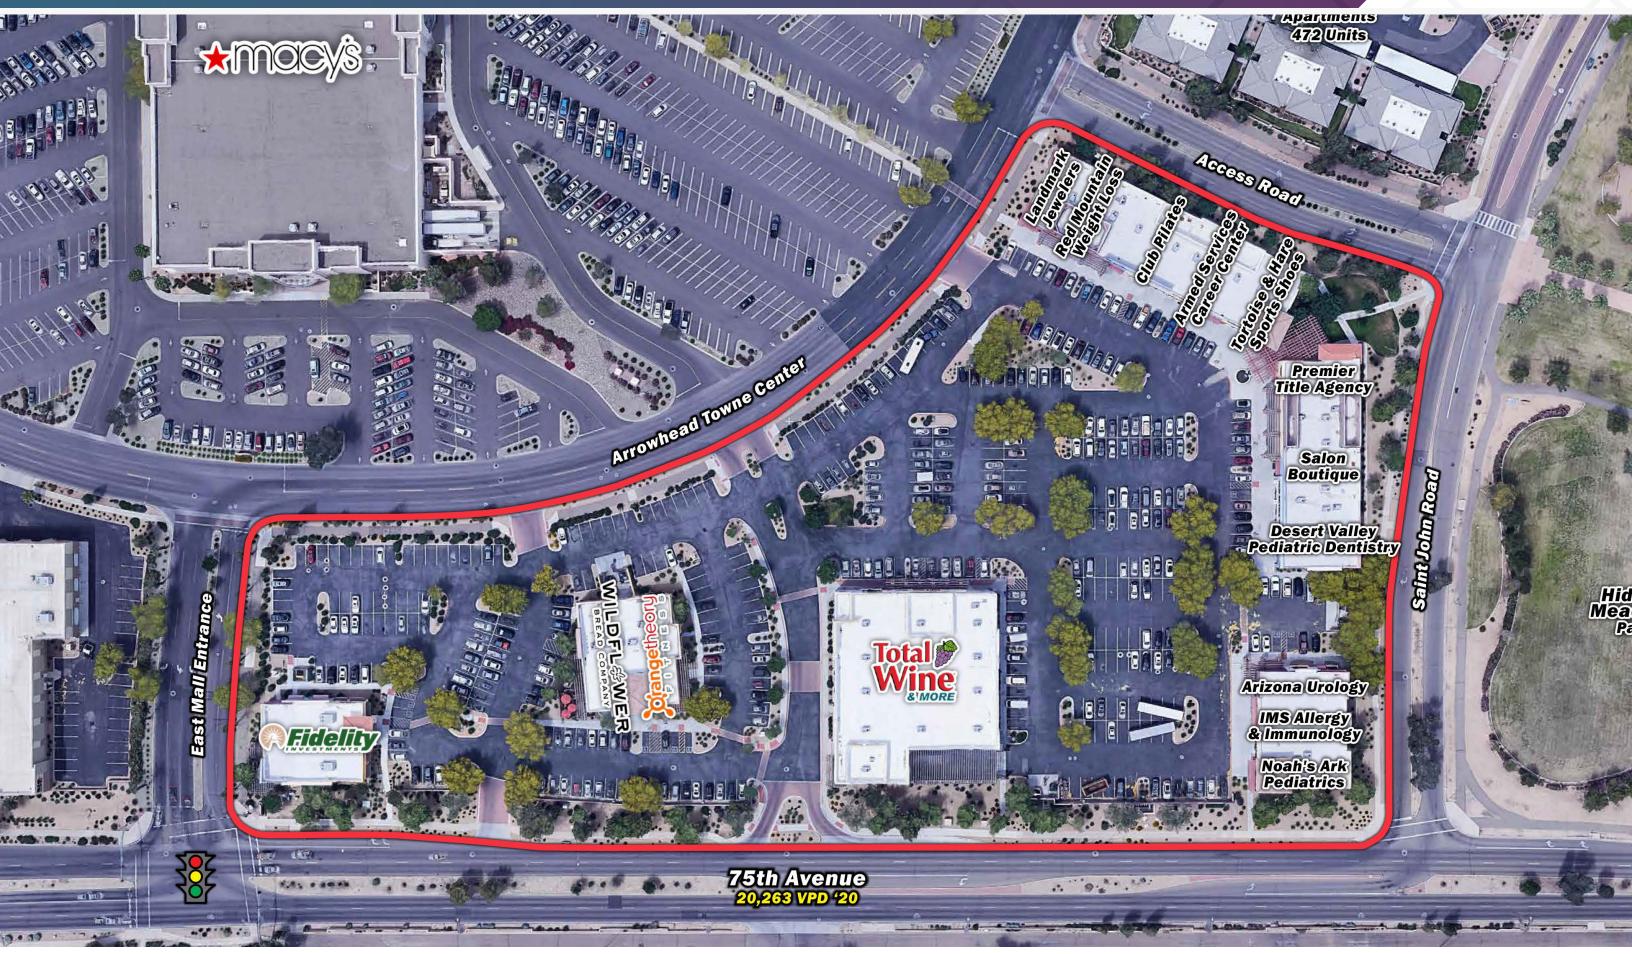

#### TRAFFIC COUNTS

Year: 2020 | Source: Esri

75th Ave 20.263 VPD Bell Rd 44,742 VPD Year: 2020 | Source: MPSI

#### **NEARBY RETAILERS**