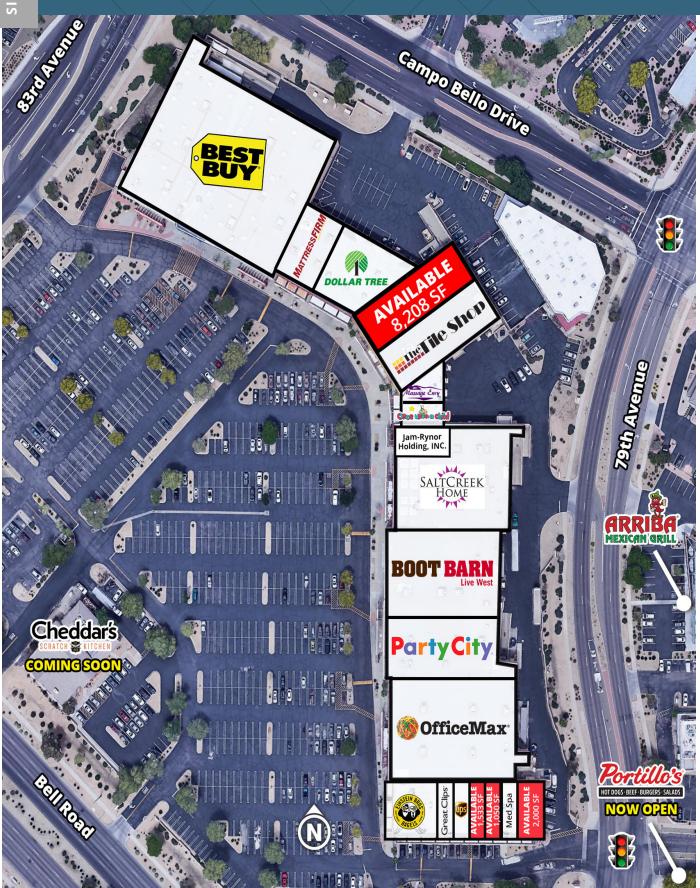

#### **Overview**

**LEASE RATE** 

**AVAILABLE** 

**Contact Broker** 1,050 - 8,208 SF

### Description

- 8,208 SF former gym space
- 2,045 SF endcap space (Available July 1, 2021)
- 1,050 SF and 1,533 SF (could be combined for 2,583 SF) Arrowhead trade area has over 3 million SF of retail development
- Adjacent to Arrowhead Towne Center Regional Mall
- Excellent access from Loop 101, Bell Road and 75th Avenue
- Over 50,000 VPD on Bell Road

#### **Nearby Retailers**

**Party City** 

BEST