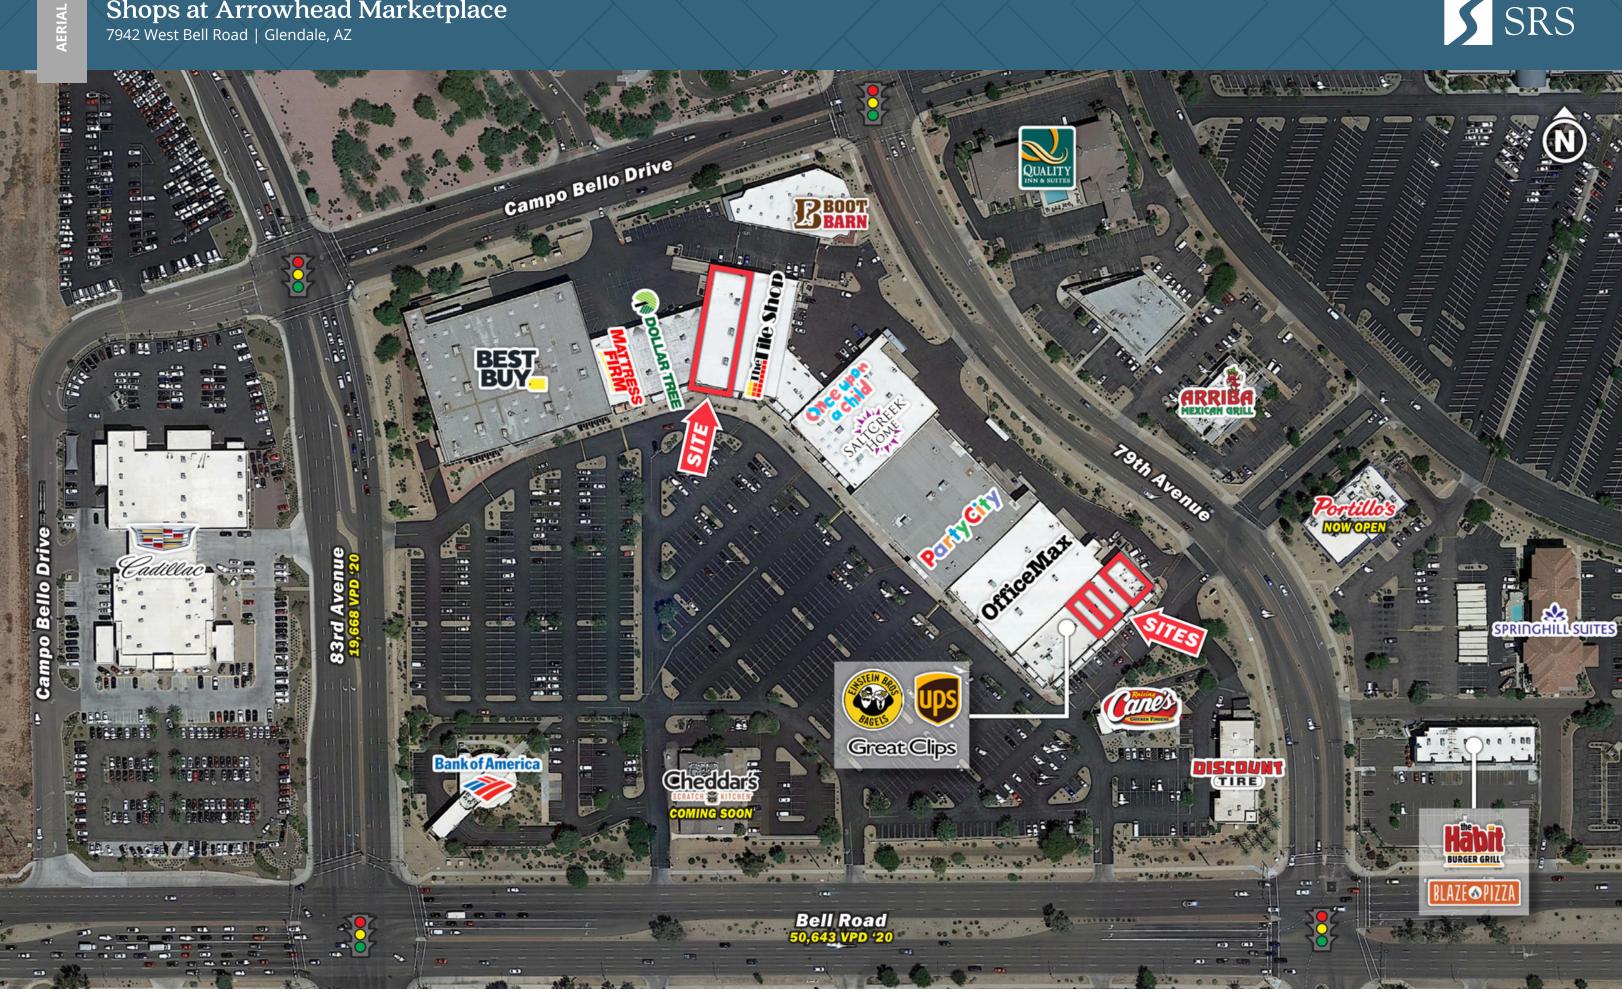

# Shops at Arrowhead Marketplace 7942 West Bell Road | Glendale, AZ

AERIAL

#### **Nearby Retailers**

**Party City** 

BEST