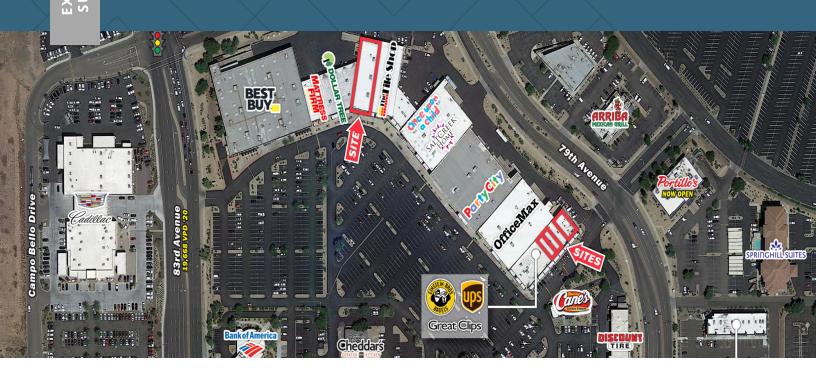

## Shops at Arrowhead Market

7942 West Bell Road | Glendale, AZ

#### **Nearby Retailers**

**Party City** 

BEST