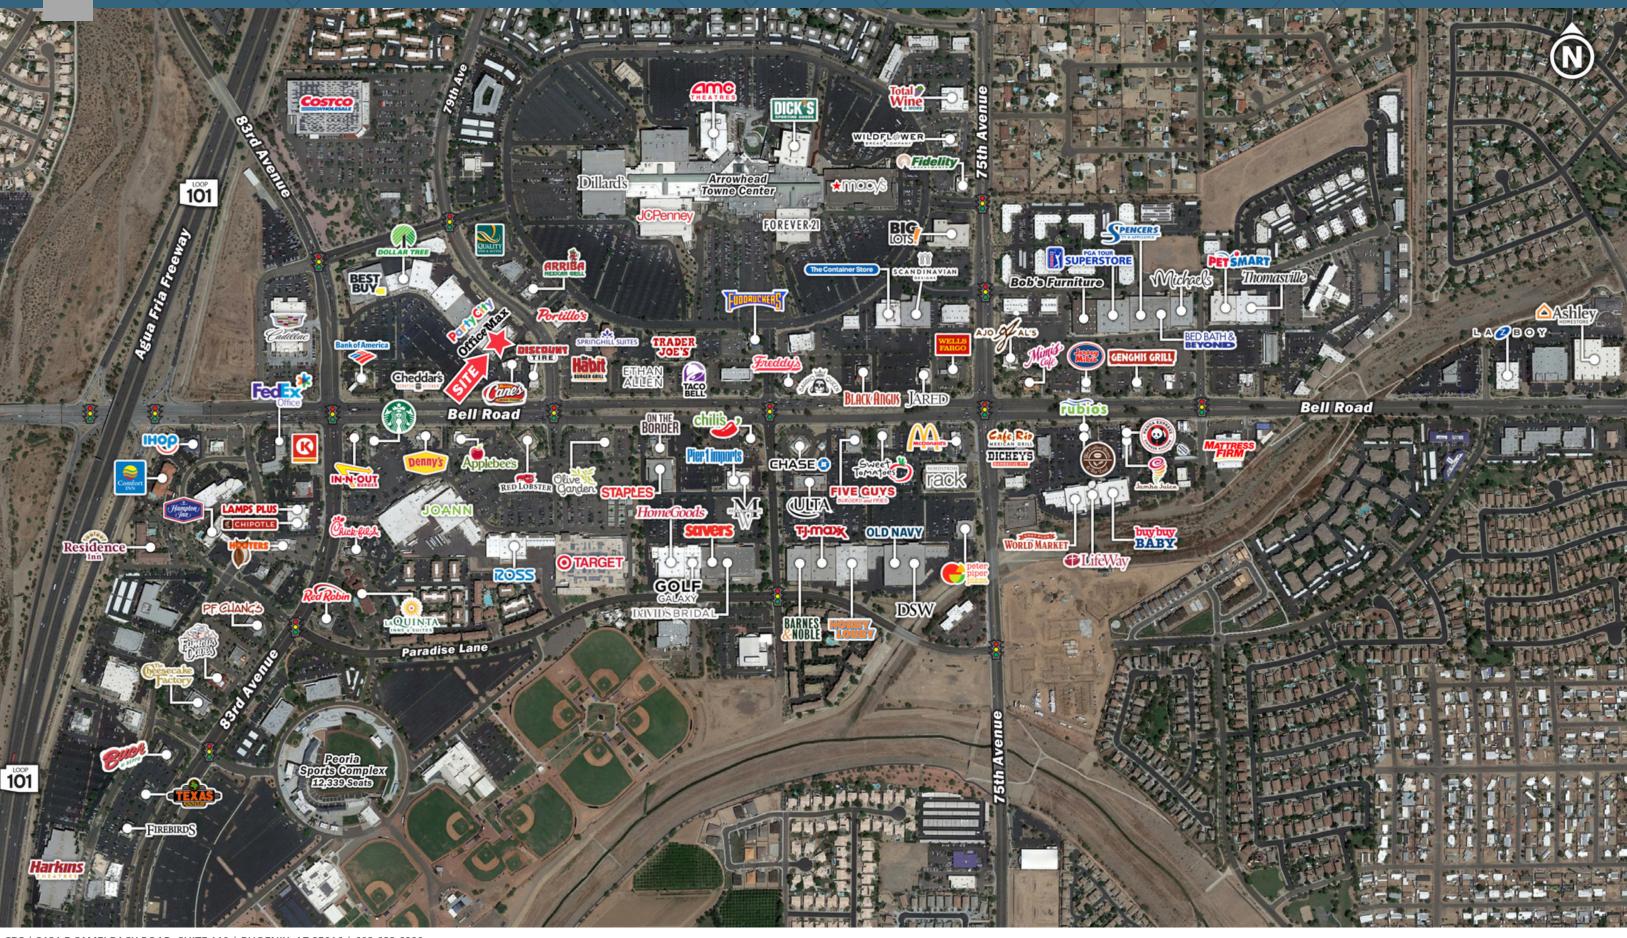

#### **Nearby Retailers**

**Party City** 

BEST

# Shops at Arrowhead Marketplace 7942 West Bell Road | Glendale, AZ

AERIAL