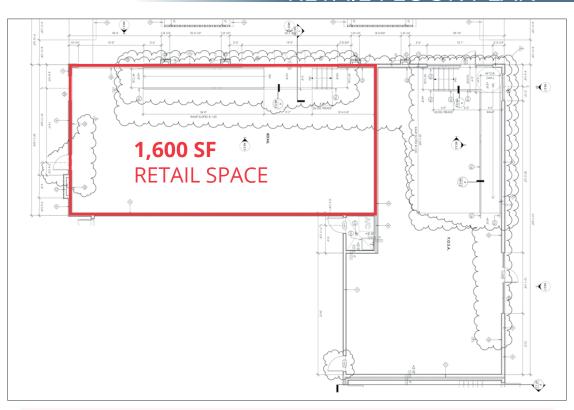

Square
- Close access to 202 Freeway, Tempe Town Lake, and Downtown Tempe

## **PROPERTY**

Located in the South Scottsdale area, Alexan Scottsdale serves as a thriving mixed-use community within a versatile area of retail options, housing, and a vast employment base.



### **POPULATION 2020**

| 1 Mile | 3 Mile  | 5 Mile  |
|--------|---------|---------|
| 12.005 | 110.707 | 290.503 |



#### **POPULATION 2025**

| 1 Mile | 3 Mile  | 5 Mile  |
|--------|---------|---------|
| 12,645 | 116,403 | 304,454 |



#### **AVG. HOUSEHOLD INCOME**

| \$79.047 | \$88.387 | \$84.344 |
|----------|----------|----------|
| 1 Mile   | 3 Mile   | 5 Mile   |



#### **DAYTIME POPULATION**

| 1 Mile | 3 Mile  | 5 Mile  |
|--------|---------|---------|
| 20,071 | 116,149 | 280,615 |

# RETAIL FLOOR PLAN





## The Alexan

2001 North Scottsdale Road | Scottsdale, Arizona 85257





2001 North Scottsdale Road | Scottsdale, Arizona 85257 | North View





2001 North Scottsdale Road | Scottsdale, Arizona 85257 | South View





2001 North Scottsdale Road | Scottsdale, Arizona 85257 | South View