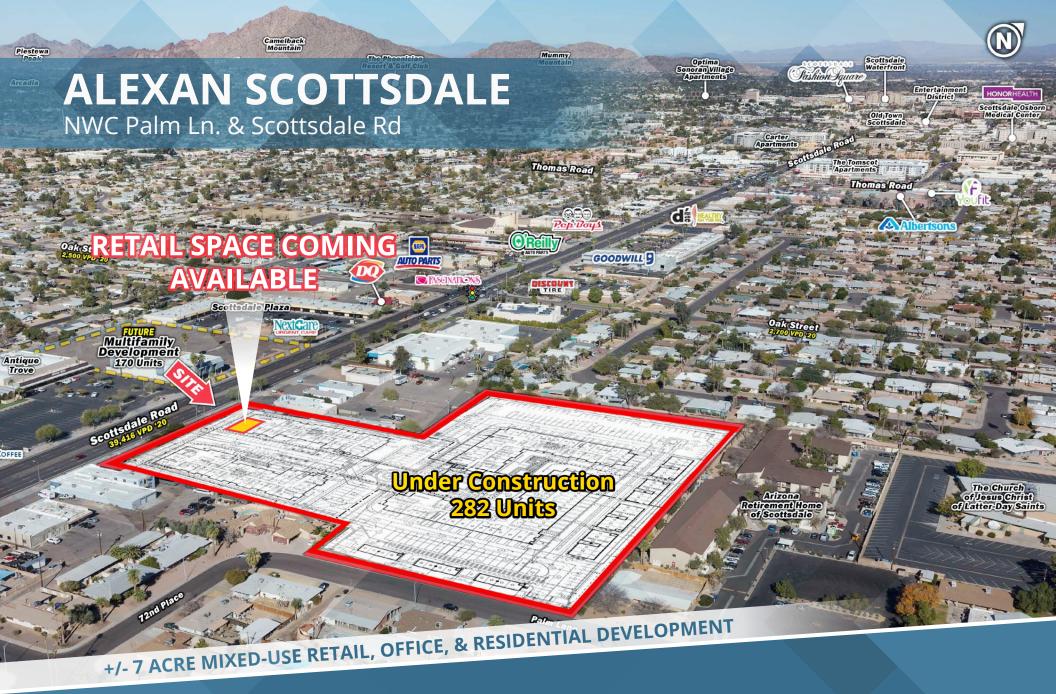

### HIGHLIGHTS

- New Construction starting Fall 2021
- Mixed use development containing retail, office, and residential
- Planned 3 story residential with 282 units
- Just North of intersection from SkySong and newly renovated Papago Plaza
- Minutes south of Old Town Scottsdale and Fashion Square
- Close access to 202 Freeway, Tempe Town Lake, and Downtown Tempe

## **PROPERTY**

Located in the South Scottsdale area, Alexan Scottsdale serves as a thriving mixed-use community within a versatile area of retail options, housing, and a vast employment base.