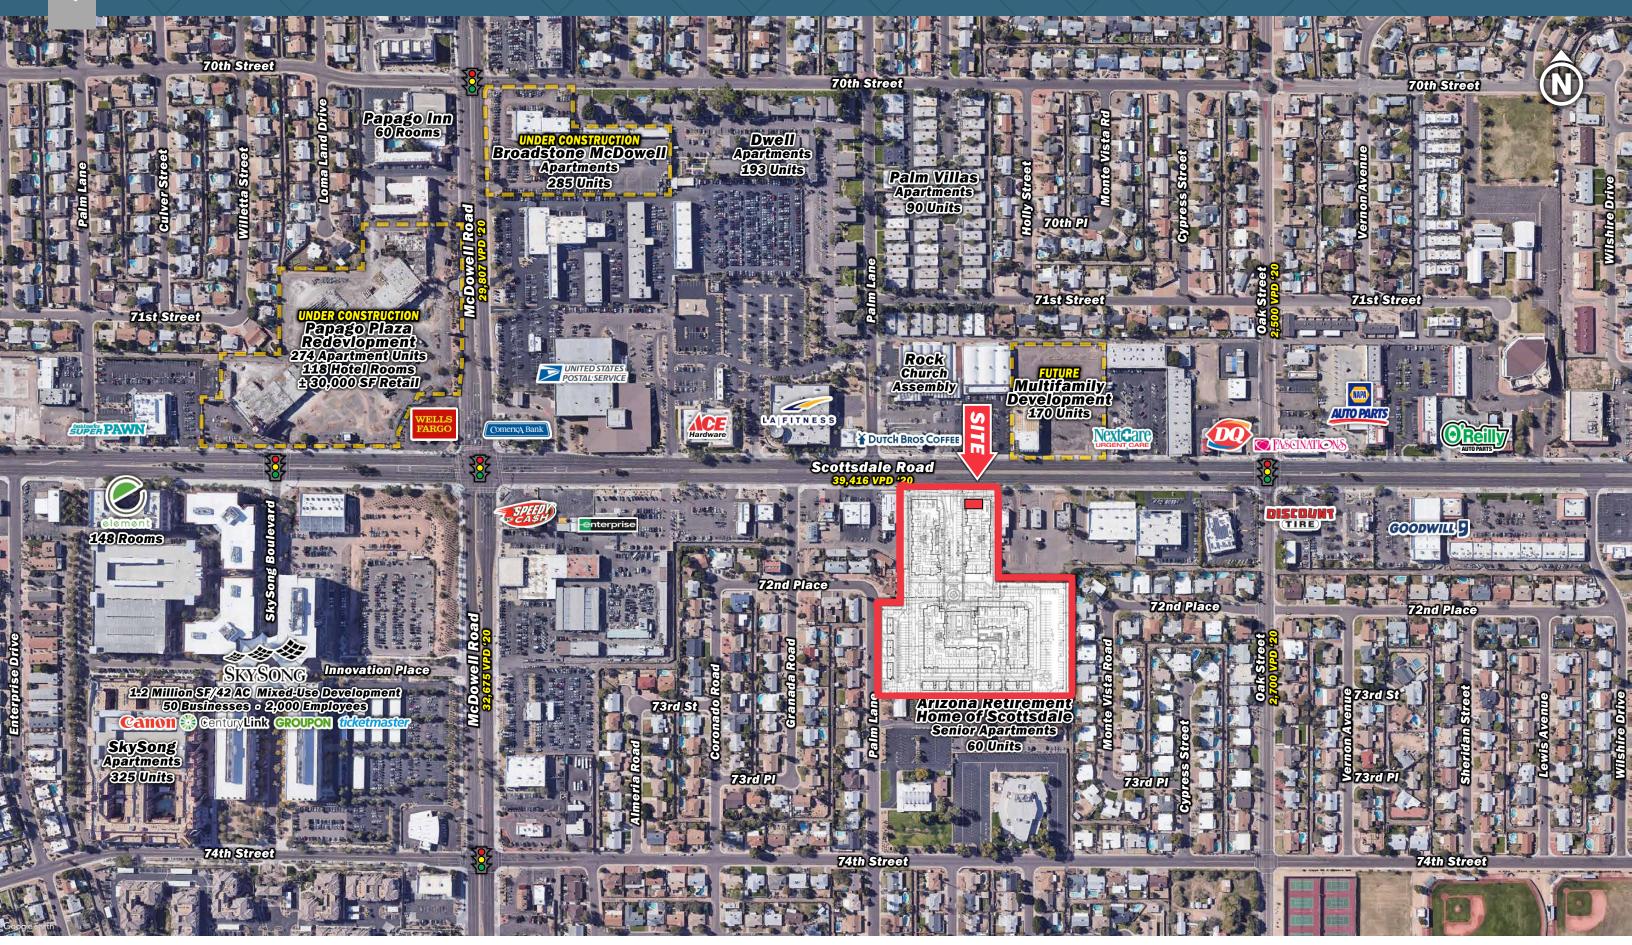

## **PROPERTY**

Located in the South Scottsdale area, Alexan Scottsdale serves as a thriving mixed-use community within a versatile area of retail options, housing, and a vast employment base.