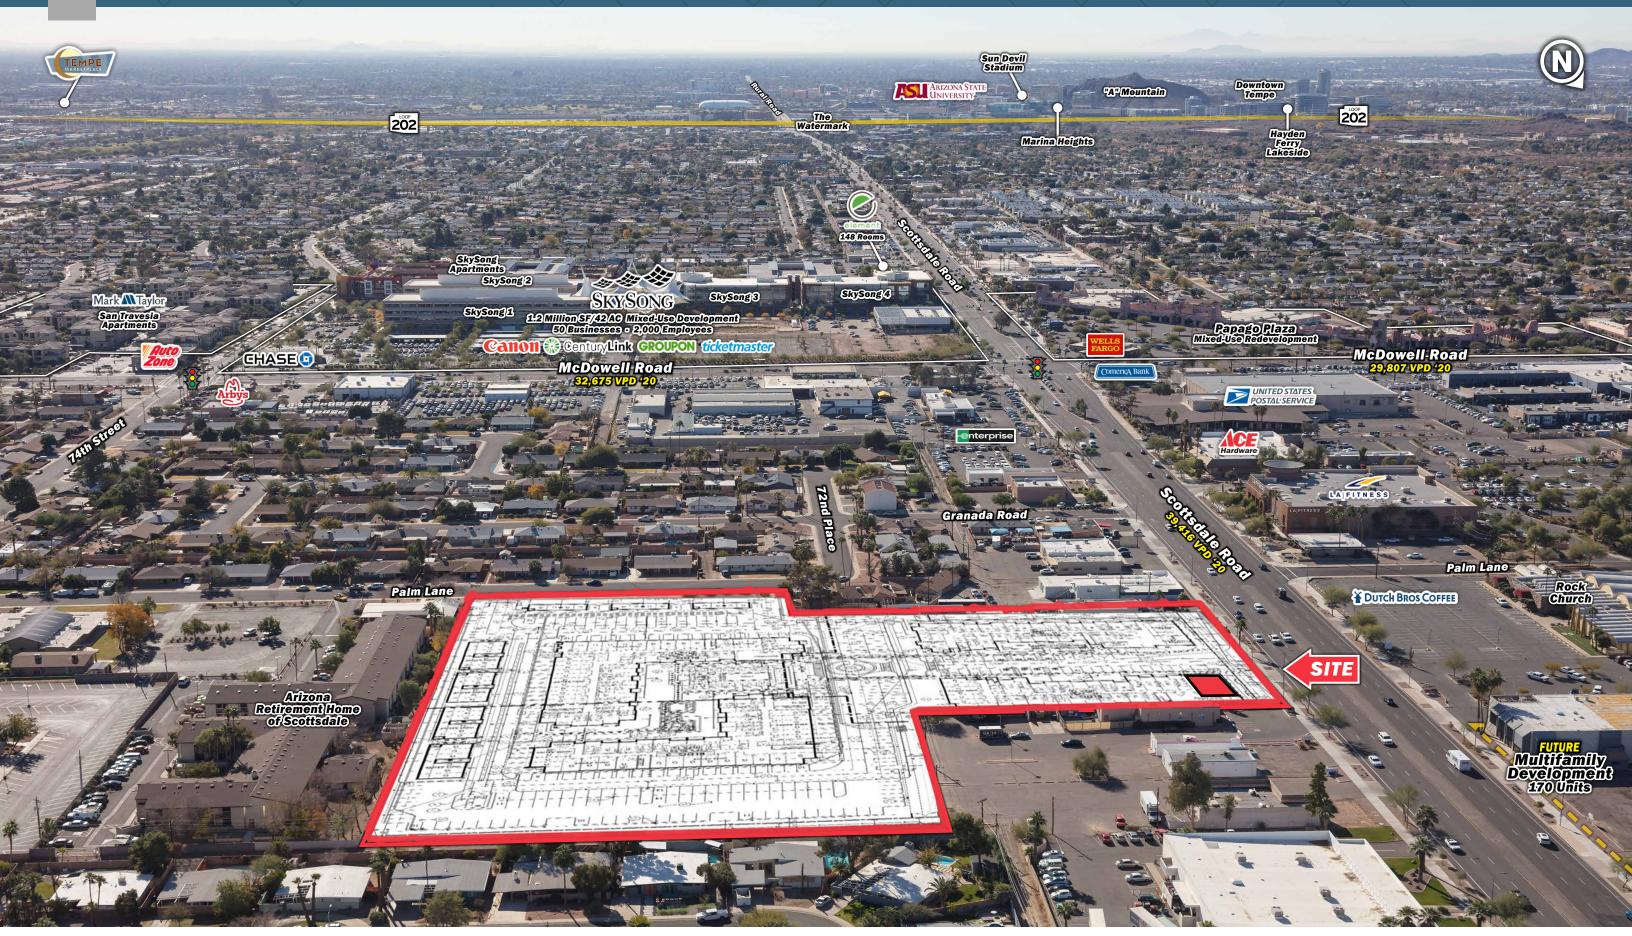

options, housing, and a vast employment base.



### **POPULATION 2020**

| 1 Mile | 3 Mile  | 5 Mile  |
|--------|---------|---------|
| 12.005 | 110.707 | 290.503 |



#### **POPULATION 2025**

| 1 Mile | 3 Mile  | 5 Mile  |
|--------|---------|---------|
| 12,645 | 116,403 | 304,454 |



#### **AVG. HOUSEHOLD INCOME**

| \$79.047 | \$88.387 | \$84.344 |
|----------|----------|----------|
| 1 Mile   | 3 Mile   | 5 Mile   |



#### **DAYTIME POPULATION**

| 1 Mile | 3 Mile  | 5 Mile  |
|--------|---------|---------|
| 20,071 | 116,149 | 280,615 |

# RETAIL FLOOR PLAN





## The Alexan

2001 North Scottsdale Road | Scottsdale, Arizona 85257





2001 North Scottsdale Road | Scottsdale, Arizona 85257 | North View





2001 North Scottsdale Road | Scottsdale, Arizona 85257 | South View





2001 North Scottsdale Road | Scottsdale, Arizona 85257 | South View