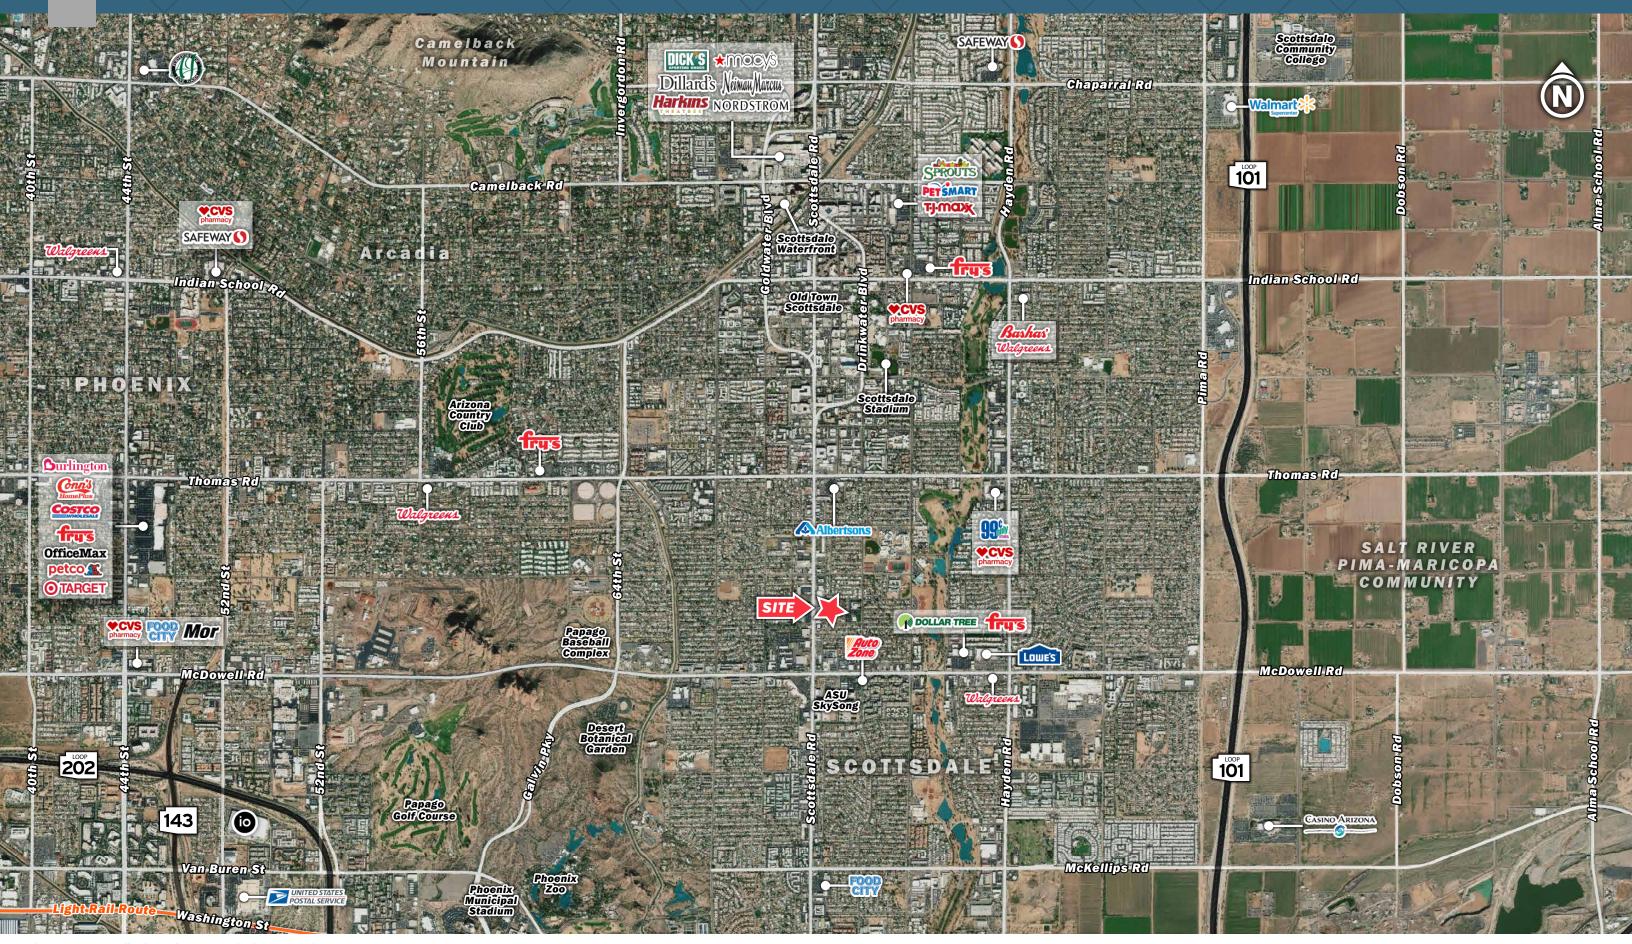

## **PROPERTY**

Located in the South Scottsdale area, Alexan Scottsdale serves as a thriving mixed-use community within a versatile area of retail options, housing, and a vast employment base.