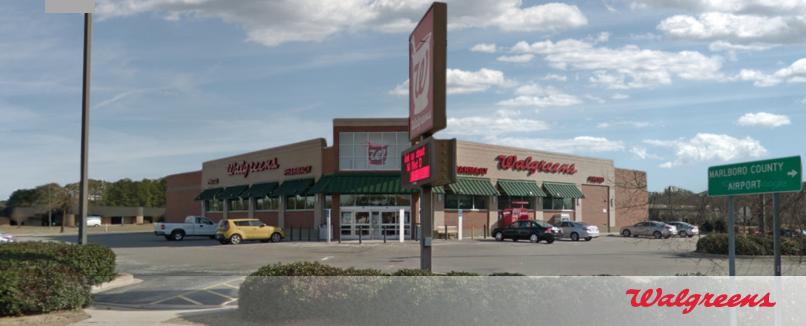

### Description

Site located on lighted corner with great accessibility.

Adjacent to McLeod Health Bennettsville, the primary medical office park for the city.

Located along the Highway 9 corridor, linking Bennettsville with North Carolina.

# Former Walgreens - Bennettsville, SC 1146 Cheraw St | Bennettsville, SC