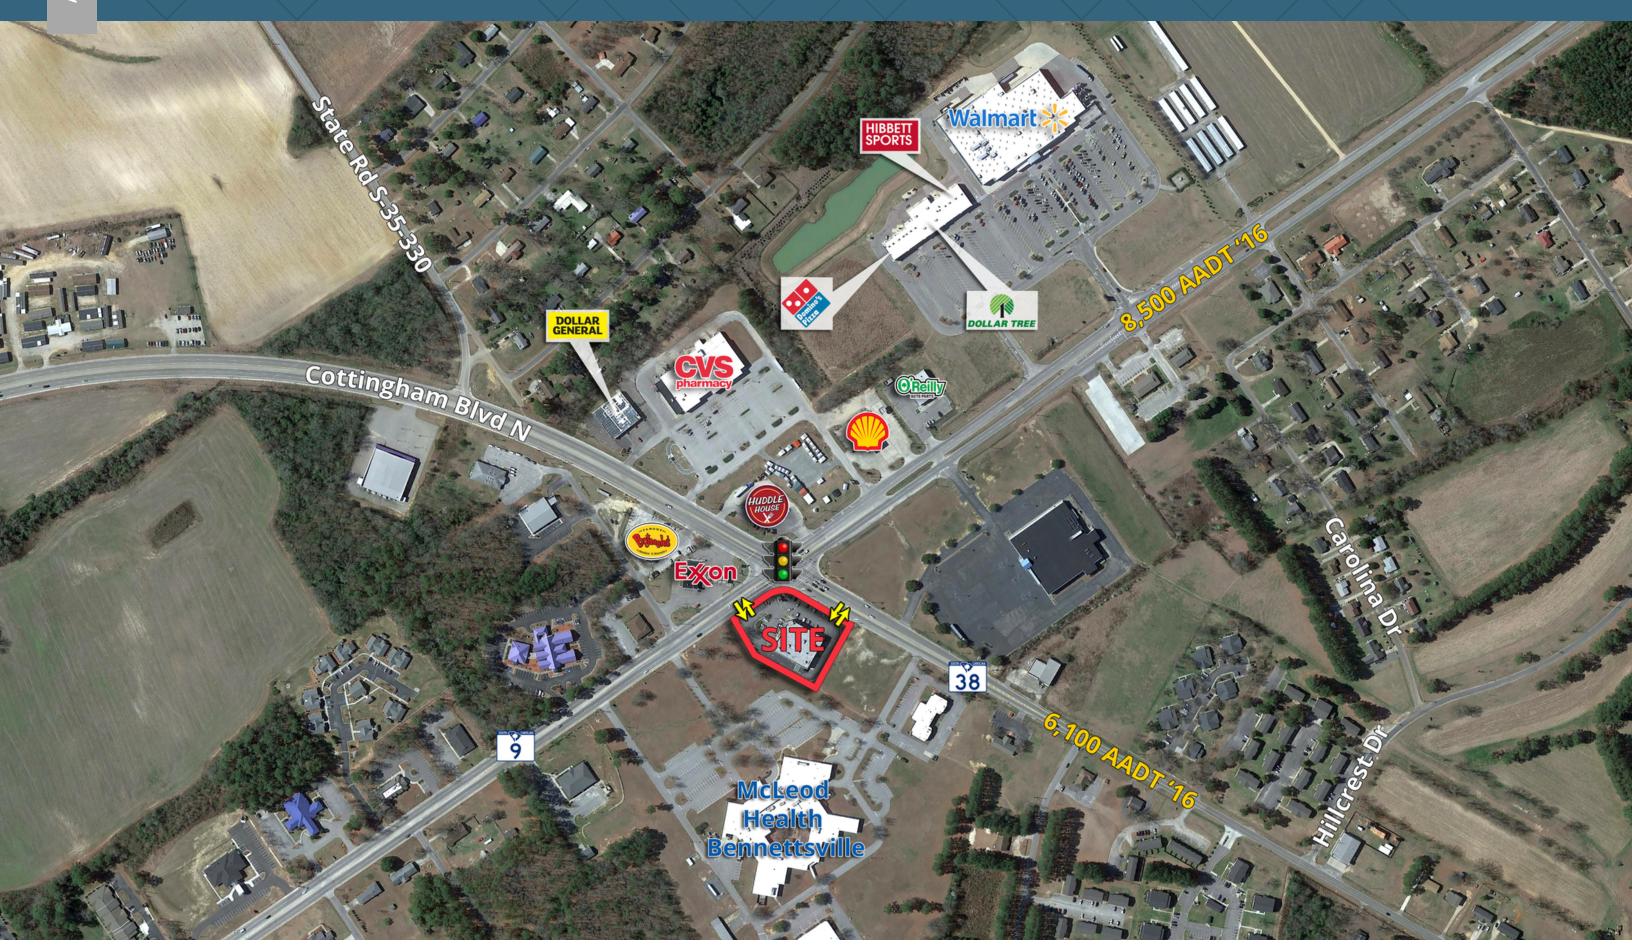

### Description

Site located on lighted corner with great accessibility.

Adjacent to McLeod Health Bennettsville, the primary medical office park for the city.

Located along the Highway 9 corridor, linking Bennettsville with North Carolina.

### **Traffic Counts**

| Cheraw Hwy | 8,500 VPD |
|------------|-----------|
| Oakwood St | 6,100 VPD |

Year: 2017 | Source: SCDOT