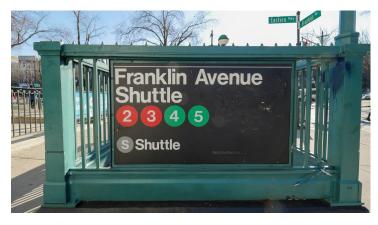

- 22,405 SF ADA building across three stories with two elevators, on-site parking for 15 vehicles and a large interior yard.
- Certificate of occupancy allows for community facility use making this a great opportunity for religious, education and medical uses.
- Offers multiple frontages on Prospect Place, Franklin Avenue and Park Place.
- Steps away from S Park Place station, the 2345 Franklin Avenue station is also within 4 blocks from property, providing access to Downtown Brooklyn and Manhattan within 15-20 minutes.
- Located on a premier retail corridor with local attractions, including Prospect Park, Brooklyn Public Library, Prospect Park Zoo, and the Brooklyn Botanical Gardens.