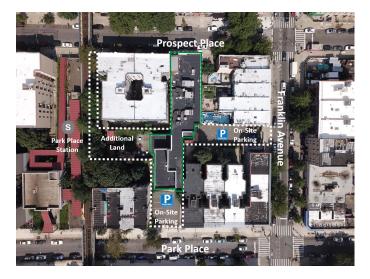

#### **BUILDING FEATURES**

| Location                  | South side of Prospect Place between Franklin and Classon Avenues, block-through to Park Place with additional access and frontage on Franklin Avenue. |                |
|---------------------------|--------------------------------------------------------------------------------------------------------------------------------------------------------|----------------|
| Block & Lot               | 1163 / 62                                                                                                                                              |                |
| Lot SF                    | 20,706                                                                                                                                                 | Approx.        |
| Building Size             | 42.5' x 242'                                                                                                                                           | Approx. Irreg. |
| Stories                   | 3                                                                                                                                                      |                |
| Building SF               | 22,405                                                                                                                                                 | Approx.        |
| First Floor <b>8,362</b>  |                                                                                                                                                        |                |
| Second Floor <b>7,525</b> |                                                                                                                                                        |                |
| Third Floor <b>6,014</b>  |                                                                                                                                                        |                |
| Usable SF                 | 21,901                                                                                                                                                 | Approx.        |
| Year Building Built       | 1999                                                                                                                                                   |                |
| On-Site Parking Space     | s <b>15</b>                                                                                                                                            |                |
| *Taxes ('21/'22)          | \$29,985                                                                                                                                               | Tax Class 4    |

- 22,405 SF ADA building across three stories with two elevators, on-site parking for 15 vehicles and a large interior yard.
- Certificate of occupancy allows for community facility use making this a great opportunity for religious, education and medical uses.
- Offers multiple frontages on Prospect Place, Franklin Avenue and Park Place.
- Steps away from S Park Place station, the 2345 Franklin Avenue station is also within 4 blocks from property, providing access to Downtown Brooklyn and Manhattan within 15-20 minutes.
- Located on a premier retail corridor with local attractions, including Prospect Park, Brooklyn Public Library, Prospect Park Zoo, and the Brooklyn Botanical Gardens.

### **TAX MAP & NEIGHBORHOOD MAP**

#### PROSPECT PL

PARK PL