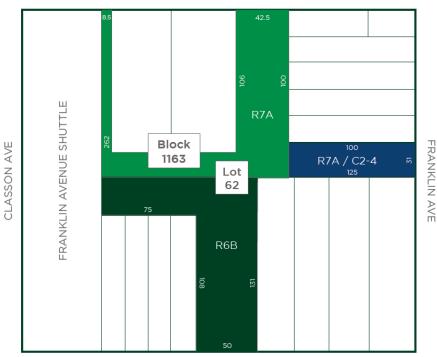

#### **BUILDING FEATURES**

| Location                  | South side of Prospect Place between Franklin and Classon Avenues, block-through to Park Place with additional access and frontage on Franklin Avenue. |                |
|---------------------------|--------------------------------------------------------------------------------------------------------------------------------------------------------|----------------|
| Block & Lot               | 1163 / 62                                                                                                                                              |                |
| Lot SF                    | 20,706                                                                                                                                                 | Approx.        |
| Building Size             | 42.5' x 242'                                                                                                                                           | Approx. Irreg. |
| Stories                   | 3                                                                                                                                                      |                |
| Building SF               | 22,405                                                                                                                                                 | Approx.        |
| First Floor <b>8,362</b>  |                                                                                                                                                        |                |
| Second Floor <b>7,525</b> |                                                                                                                                                        |                |
| Third Floor <b>6,014</b>  |                                                                                                                                                        |                |
| Usable SF                 | 21,901                                                                                                                                                 | Approx.        |
| Year Building Built       | 1999                                                                                                                                                   |                |
| On-Site Parking Space     | s <b>15</b>                                                                                                                                            |                |
| *Taxes ('21/'22)          | \$29,985                                                                                                                                               | Tax Class 4    |

### **TAX MAP & NEIGHBORHOOD MAP**