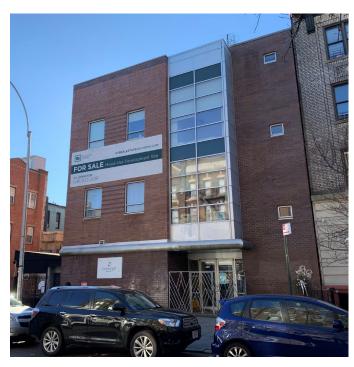

# 596 PROSPECT PLACE Crown Heights, Brooklyn, NY 11238

FOR SALE | 3-Story Community Facility Office Building | 22,405 SF

**VACANT** 

**OWNER-USER POTENTIAL** 

**15 PARKING SPACES** 

**STEPS TO SUBWAY** 

<sup>\*</sup>Property is currently exempt from RE taxes due to nursing facility building class.

B6 Real Estate Advisors has been retained on an exclusive basis to arrange for the sale of 596 Prospect Place, a three-story community center building in the Crown Heights neighborhood of Brooklyn.

- 22,405 SF ADA building across three stories with two elevators, on-site parking for 15 vehicles and a large interior yard.
- Certificate of occupancy allows for community facility use making this a great opportunity for religious, education and medical uses.
- Offers multiple frontages on Prospect Place, Franklin Avenue and Park Place.
- Steps away from S Park Place station, the 2345 Franklin Avenue station is also within 4 blocks from property, providing access to Downtown Brooklyn and Manhattan within 15-20 minutes.
- Located on a premier retail corridor with local attractions, including Prospect Park, Brooklyn Public Library, Prospect Park Zoo, and the Brooklyn Botanical Gardens.