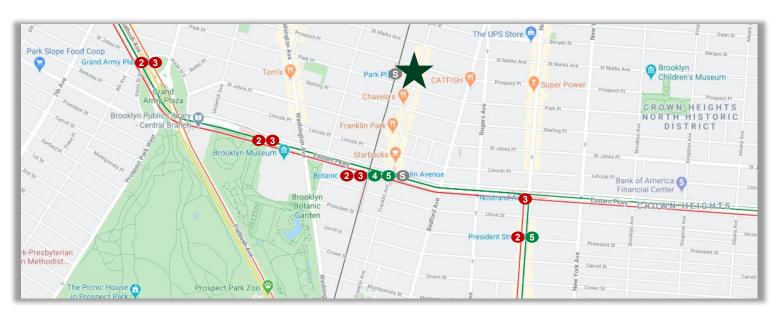

### **TAX MAP & NEIGHBORHOOD MAP**

- 22,405 SF ADA building across three stories with two elevators, on-site parking for 15 vehicles and a large interior yard.
- Certificate of occupancy allows for community facility use making this a great opportunity for religious, education and medical uses.
- Offers multiple frontages on Prospect Place, Franklin Avenue and Park Place.
- Steps away from S Park Place station, the 2345 Franklin Avenue station is also within 4 blocks from property, providing access to Downtown Brooklyn and Manhattan within 15-20 minutes.
- Located on a premier retail corridor with local attractions, including Prospect Park, Brooklyn Public Library, Prospect Park Zoo, and the Brooklyn Botanical Gardens.