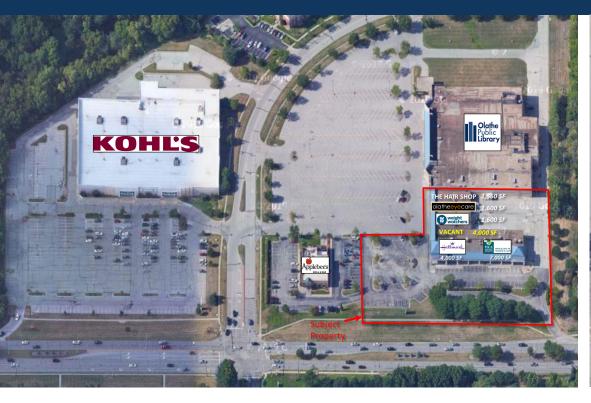

### **SMALL SHOPS FOR LEASE**

## 4,000 Square Feet Available

135TH & S BROUGHAM DRIVE | OLATHE, KANSAS

olatheevecare

Olathe Eye Care is a full service eye and vision care provider. Their services range from comprehensive eye exams to fittings for prescription eyeglasses, sunglasses, and contact lenses.