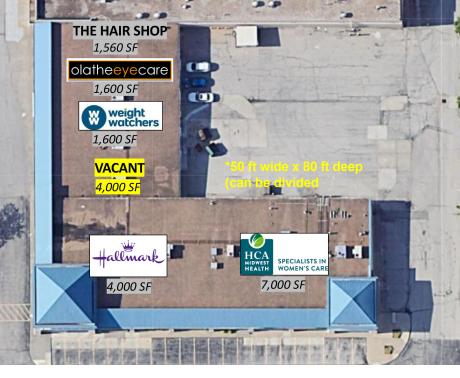

## 4,000 Square Feet Available

135TH & S BROUGHAM DRIVE | OLATHE, KANSAS

olatheevecare

Olathe Eye Care is a full service eye and vision care provider. Their services range from comprehensive eye exams to fittings for prescription eyeglasses, sunglasses, and contact lenses.

Weight Watchers International, Inc. is a global company headquartered in the U.S. that offers various products and services to assist in healthy habits, including weight loss and maintenance, fitness, and mindset such as the Weight Watchers comprehensive diet program.

The Hair Shop The Hair Shop Inc. is a full-service, family hair care salon. Voted the Best Hair Salon in the Best of Olathe 2009 awards and offering salon and spa services as well as hair products.

Hallmark is a retail chain specializing in greeting cards, gift wrap, ornaments and gifts for all occasions.

The physicians and staff at Specialists in Women's Care are dedicated to providing the women of our communities with an exceptional level of care and in meeting the needs of women at every stage of life.