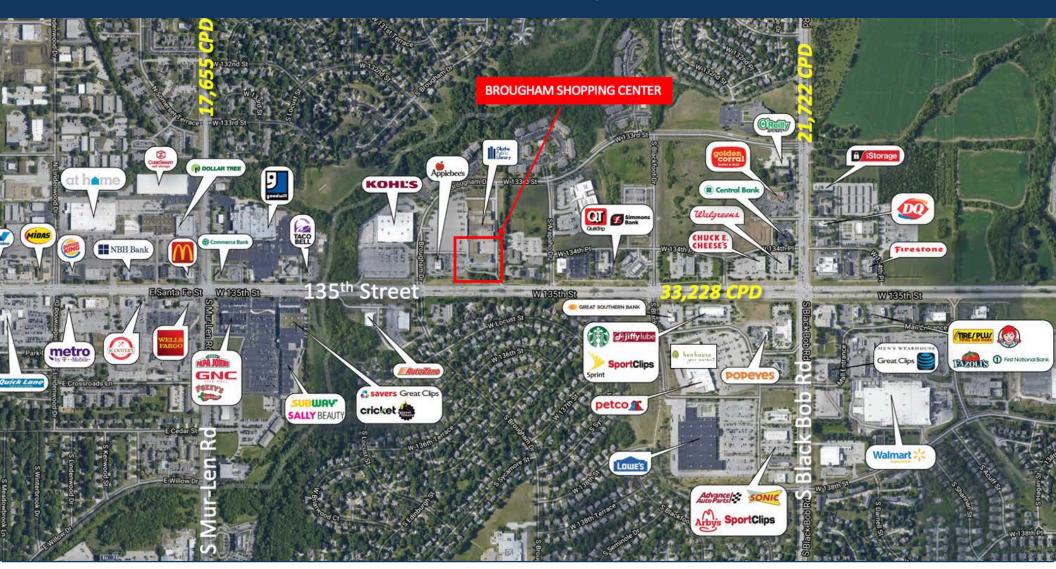

## **SMALL SHOPS FOR LEASE**

# 4,000 Square Feet Available

135TH & S BROUGHAM DRIVE | OLATHE, KANSAS

Frank Newman Commercial Real Estate, Inc.

116 West 47th Street, Suite 212 Kansas City, Missouri 64112 816.531.1050 | www.franknewmancommercial.com Frank Newman