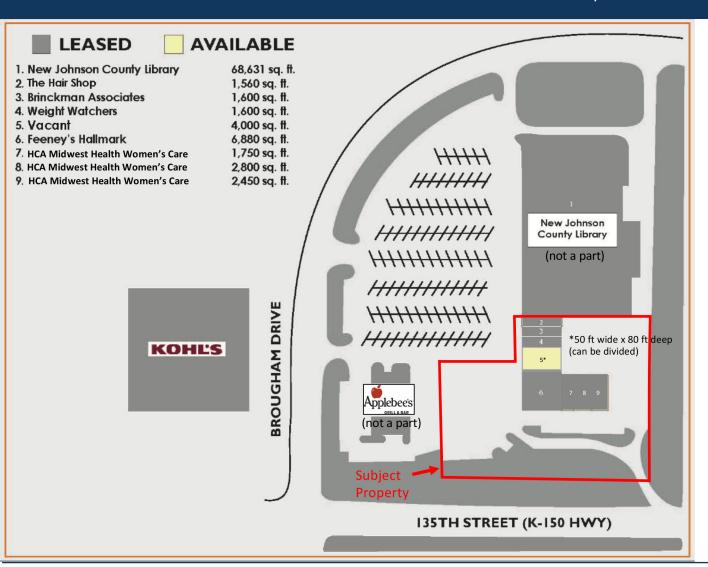

### **SMALL SHOPS FOR LEASE**

## 4,000 Square Feet Available

135TH & S BROUGHAM DRIVE | OLATHE, KANSAS

#### Highlights:

- Adjacent to new \$19M Johnson County Indian Creek Library (former HyVee)
- Great Johnson County location
- High traffic counts
- Join national tenants including Weight Watchers, Hallmark & HCA Midwest Health