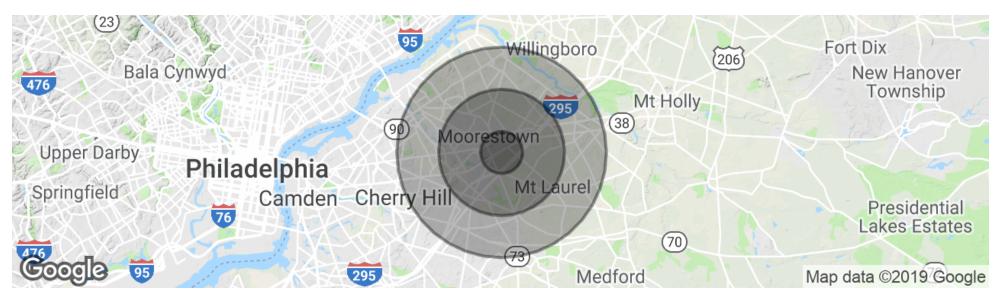

### **DEMOGRAPHICS MAP & REPORT**

| POPULATION                            | 1 MILE              | 3 MILES               | 5 MILES               |
|---------------------------------------|---------------------|-----------------------|-----------------------|
| Total population                      | 6,833               | 51,705                | 175,960               |
| Median age                            | 42.8                | 42.7                  | 41.3                  |
| Median age (Male)                     | 41.8                | 41.2                  | 39.8                  |
| Median age (Female)                   | 44.0                | 44.1                  | 42.6                  |
|                                       |                     |                       |                       |
| HOUSEHOLDS & INCOME                   | 1 MILE              | 3 MILES               | 5 MILES               |
| HOUSEHOLDS & INCOME  Total households | <b>1 MILE</b> 2,626 | <b>3 MILES</b> 20,036 | <b>5 MILES</b> 67,823 |
|                                       |                     |                       |                       |
| Total households                      | 2,626               | 20,036                | 67,823                |
| Total households # of persons per HH  | 2,626               | 20,036                | 67,823                |

\* Demographic data derived from 2010 US Census