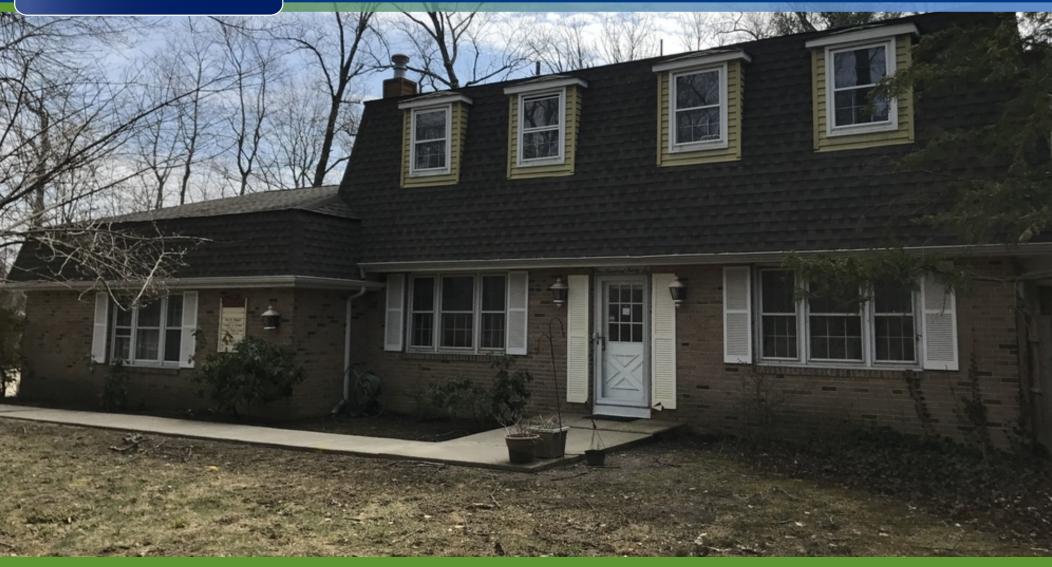

#### PROPERTY DESCRIPTION

**Location** 136 We

136 West Route 38 Moorestown, NJ 08057

Size / SF Available

3.200 SF Situated on a +/- .80 acre site

**Sale Price** 

\$700,000

Property / Area Description

- Highly Visible Location on Route 38
- Available for immediate occupancy
- +/- 50,000 vehicles per day
- 12 parking spaces
- Spacious Executive Office -Collaboration Space, 5 private offices, Conference/Board Room, Library, Full Kitchen and a Detached Garage with Storage
- Within close proximity to the Moorestown Mall and many other retail and professional amenities
- Convenient access to New Jersey Turnpike, I-295 and Route 73
- Located in the most affluent suburb in Southern New Jersey
- Neighboring to many residential communities