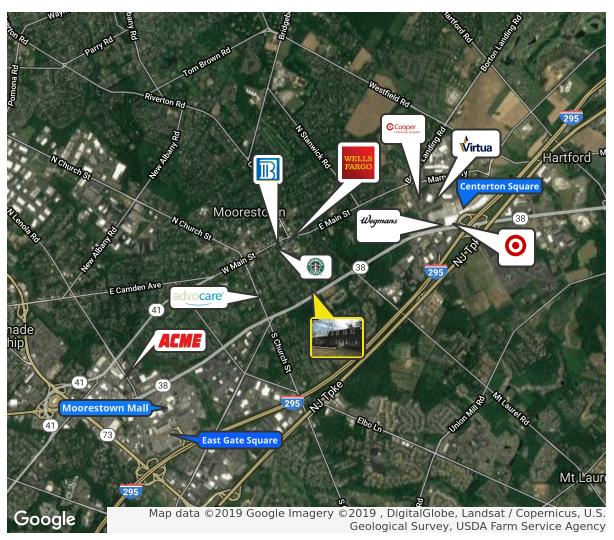

#### PROPERTY DESCRIPTION

**Location** 136 We

136 West Route 38 Moorestown, NJ 08057

Size / SF Available

3.200 SF Situated on a +/- .80 acre site

**Sale Price** 

\$700,000

Property / Area Description

- Highly Visible Location on Route 38
- Available for immediate occupancy
- +/- 50,000 vehicles per day
- 12 parking spaces
- Spacious Executive Office -Collaboration Space, 5 private offices, Conference/Board Room, Library, Full Kitchen and a Detached Garage with Storage
- Within close proximity to the Moorestown Mall and many other retail and professional amenities
- Convenient access to New Jersey Turnpike, I-295 and Route 73
- Located in the most affluent suburb in Southern New Jersey
- Neighboring to many residential communities