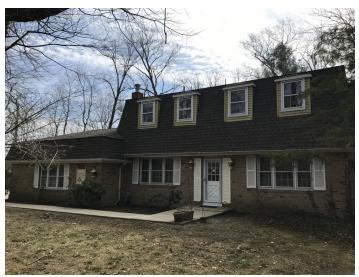

#### PROPERTY DESCRIPTION

**Location** 136 We

136 West Route 38 Moorestown, NJ 08057

Size / SF Available

3.200 SF Situated on a +/- .80 acre site

**Sale Price** 

\$700,000

Property / Area Description

- Highly Visible Location on Route 38
- Available for immediate occupancy
- +/- 50,000 vehicles per day
- 12 parking spaces
- Spacious Executive Office -Collaboration Space, 5 private offices, Conference/Board Room, Library, Full Kitchen and a Detached Garage with Storage
- Within close proximity to the Moorestown Mall and many other retail and professional amenities
- Convenient access to New Jersey Turnpike, I-295 and Route 73
- Located in the most affluent suburb in Southern New Jersey
- Neighboring to many residential communities