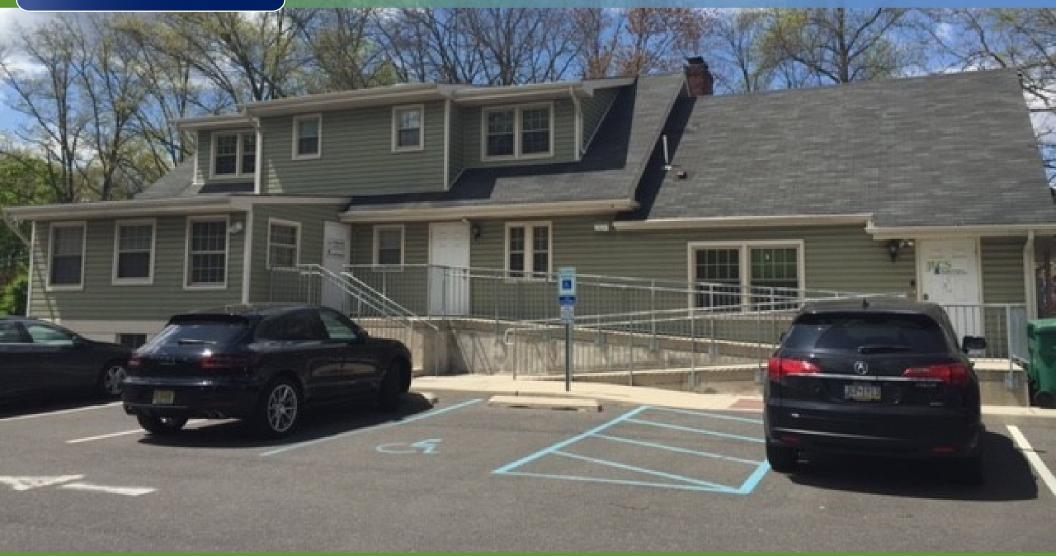

### **PROPERTY DESCRIPTION**

| Location       | 1309 Route 70 West<br>Cherry Hill, NJ 08002 |
|----------------|---------------------------------------------|
| Size/Available | +/- 3,700 SF                                |
| Sale Price     | \$549,000                                   |
| Occupancy      | Available for immediate occupancy           |
| Signage        | Signage at entrance                         |
|                |                                             |

Property / Area Description

- Two long term credit tenants
- New roof
- 17 parking space in back of building
- Property is well-located and highly visible on Route 70 West.
- Within close proximity to Garden State Shopping Center, banks, restaurants and Philadelphia via Ben Franklin Bridge.