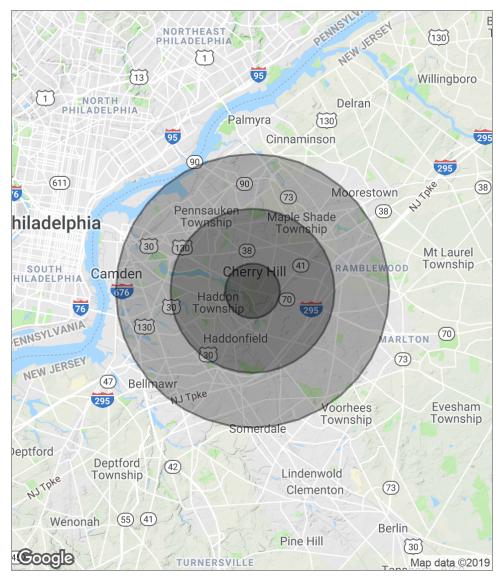

#### **DEMOGRAPHICS MAP**

| POPULATION                              | 1 MILE                 | 3 MILES               | 5 MILES                |
|-----------------------------------------|------------------------|-----------------------|------------------------|
| Total population                        | 11,011                 | 105,468               | 312,161                |
| Median age                              | 40.3                   | 41.7                  | 39.2                   |
| Median age (male)                       | 37.9                   | 39.6                  | 37.6                   |
| Median age (Female)                     | 42.1                   | 43.8                  | 40.9                   |
|                                         |                        |                       |                        |
| HOUSEHOLDS & INCOME                     | 1 MILE                 | 3 MILES               | 5 MILES                |
| HOUSEHOLDS & INCOME<br>Total households | <b>1 MILE</b><br>4,416 | <b>3 MILES</b> 41,409 | <b>5 MILES</b> 121,525 |
|                                         |                        |                       |                        |
| Total households                        | 4,416                  | 41,409                | 121,525                |

\* Demographic data derived from 2010 US Census

The foregoing information was furnished to us by sources which we deem to be reliable, but no warranty or representation is made as to the accuracy thereof. Subject to correction of errors, omissions, change of price, prior sale or withdrawal from market without notice