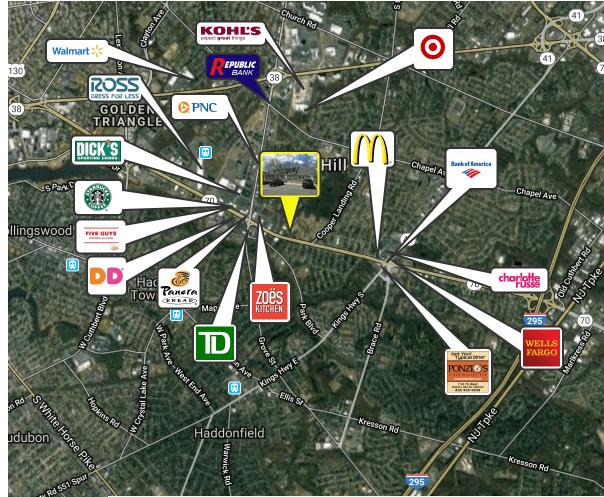

Property / Area Description

- Two long term credit tenants
- New roof
- 17 parking space in back of building
- Property is well-located and highly visible on Route 70 West.
- Within close proximity to Garden State Shopping Center, banks, restaurants and Philadelphia via Ben Franklin Bridge.

#### **Contact Us**

Scott Seligman Director of Business Development 856.857.6305 scott.seligman@wolfcre.com

Map data ©2019 Imagery ©2019 , Landsat / Copernicus, Maxar Technologies, U.S. Geological Survey, USDA Farm Service Agency