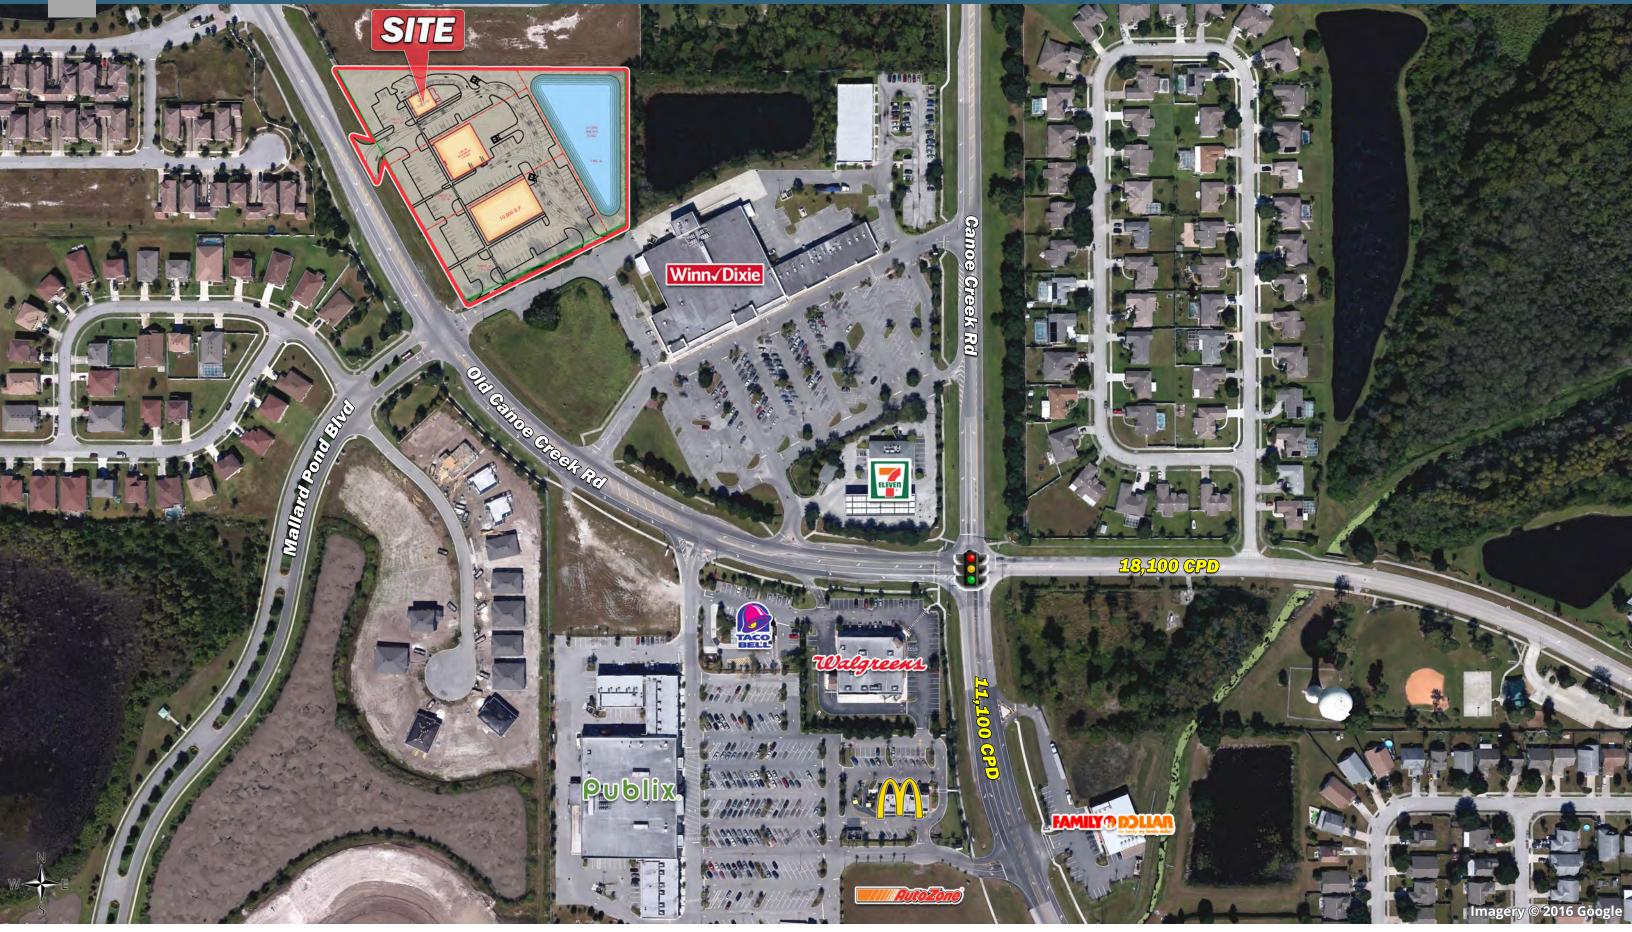

### Description

- Retail pads available at the NEQ of Old Canoe Creek Road & Canoe Creek Road
- Ideally located near growing residential area with increasing population
- Nearby retailers include Winn Dixie, 7-Eleven, Taco Bell, Walgreens, McDonald's, AutoZone, Family Dollar and Publix

## **Traffic Counts**

| Contact<br>ALEX BISBEE<br>407.864.6444   alex.bisbee@srsre.com | Hume Counts          |            |  |
|----------------------------------------------------------------|----------------------|------------|--|
|                                                                | Old Canoe Creek Road | 18,100 CPD |  |
|                                                                | Canoe Creek Rd       | 11,100 CPD |  |
|                                                                | Year: 2016   FDOT    |            |  |