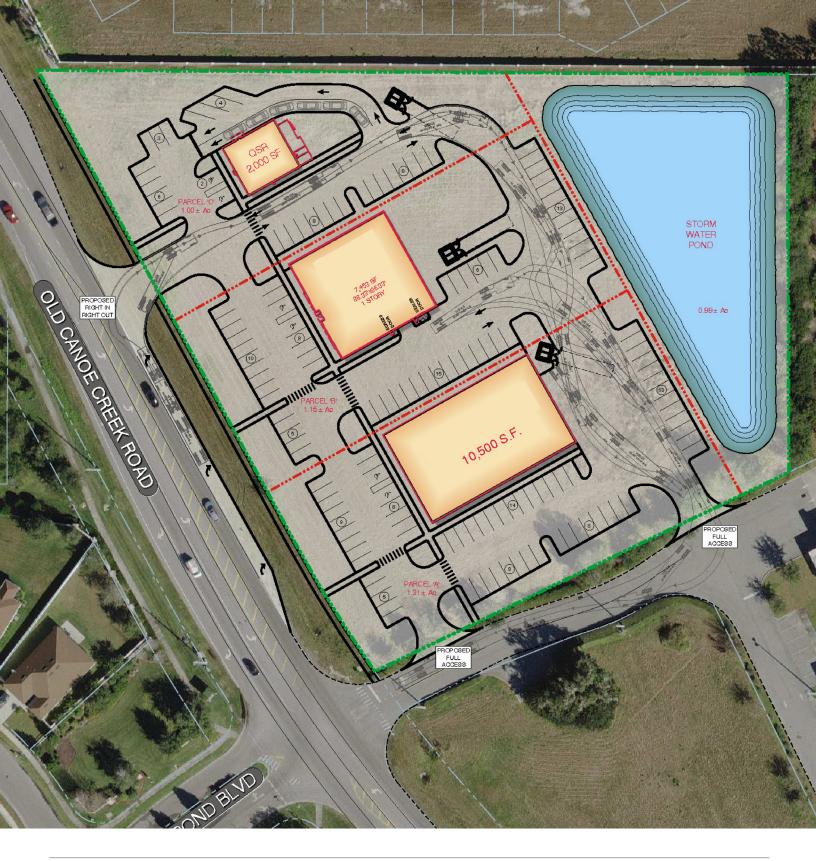

### Description

- Retail pads available at the NEQ of Old Canoe Creek Road & Canoe Creek Road
- Ideally located near growing residential area with increasing population
- Nearby retailers include Winn Dixie, 7-Eleven, Taco Bell, Walgreens, McDonald's, AutoZone, Family Dollar and Publix

Old Canoe Creek Rd St.Cloud, FL

SRS REAL ESTATE PARTNERS | 200 S Orange Ave, Suite 1300 | Orlando, FL 32801 | 407.455.5030 R:\RESEARCH\0-AERIALS This information contained herein was obtained from sources deemed to be reliable; however, SRS Real Estate Partners makes no guarantees, warranties or representations as to the completeness or accuracy thereof.