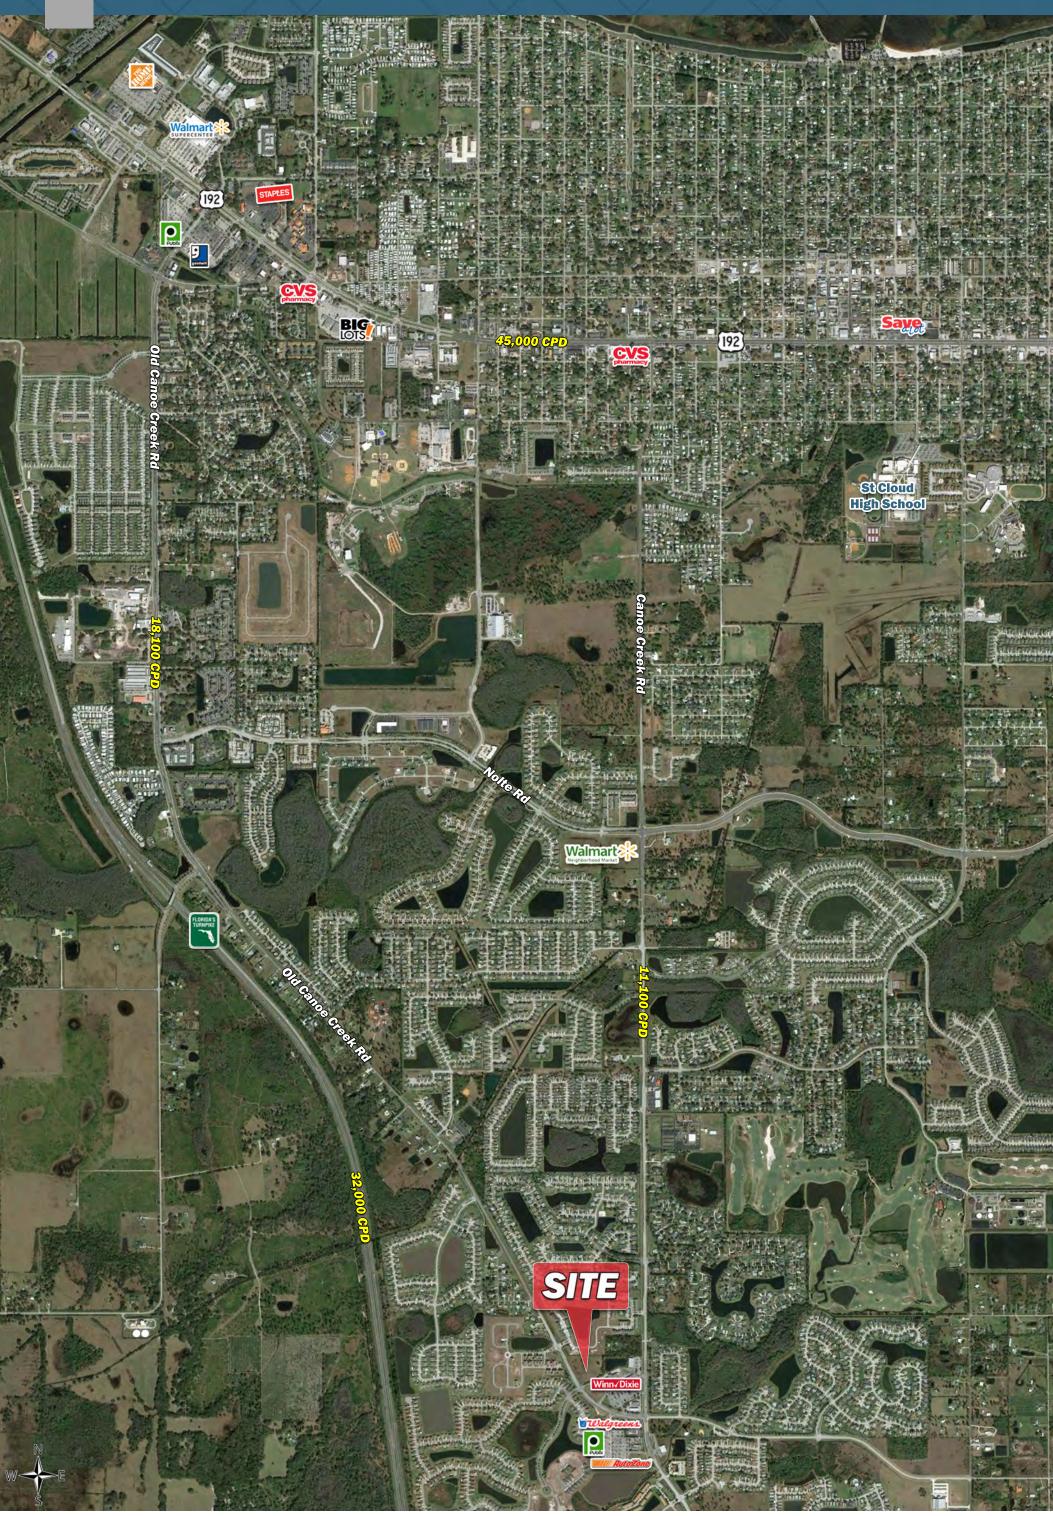

### Description

- Retail pads available at the NEQ of Old Canoe Creek Road & Canoe Creek Road
- Ideally located near growing residential area with increasing population
- Nearby retailers include Winn Dixie, 7-Eleven, Taco Bell, Walgreens, McDonald's, AutoZone, Family Dollar and Publix

## **Traffic Counts**

| Contact<br>ALEX BISBEE<br>407.864.6444   alex.bisbee@srsre.com | Hume Counts          |            |  |
|----------------------------------------------------------------|----------------------|------------|--|
|                                                                | Old Canoe Creek Road | 18,100 CPD |  |
|                                                                | Canoe Creek Rd       | 11,100 CPD |  |
|                                                                | Year: 2016   FDOT    |            |  |