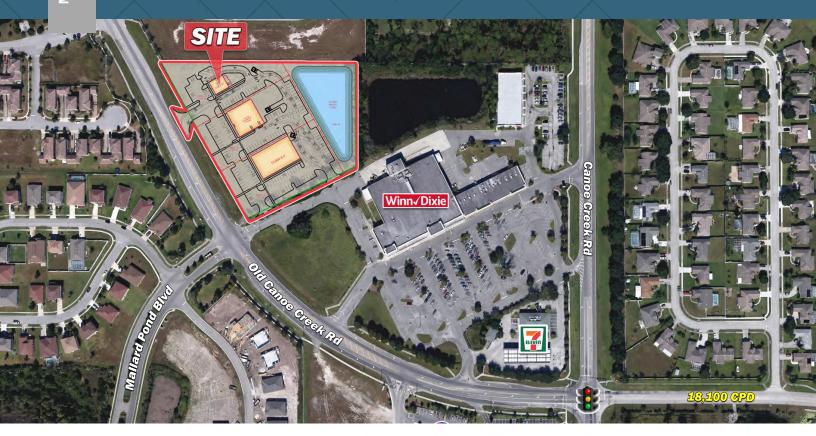

## FOR LEASE Prime Retail Pads

NEQ Old Canoe Creek Rd & Mallard Pond Blvd | St Cloud, FL 34772

Overview AVAILABLE

G

ARKETIN( PACKAGE

> 0.5 - 1.5 Acres Pads Available

**LEASE RATE** 

Call/Email For Rates

### Description

- Retail pads available at the NEQ of Old Canoe Creek Road & Canoe Creek Road
- Ideally located near growing residential area with increasing population
- Nearby retailers include Winn Dixie, 7-Eleven, Taco Bell, Walgreens, McDonald's, AutoZone, Family Dollar and Publix