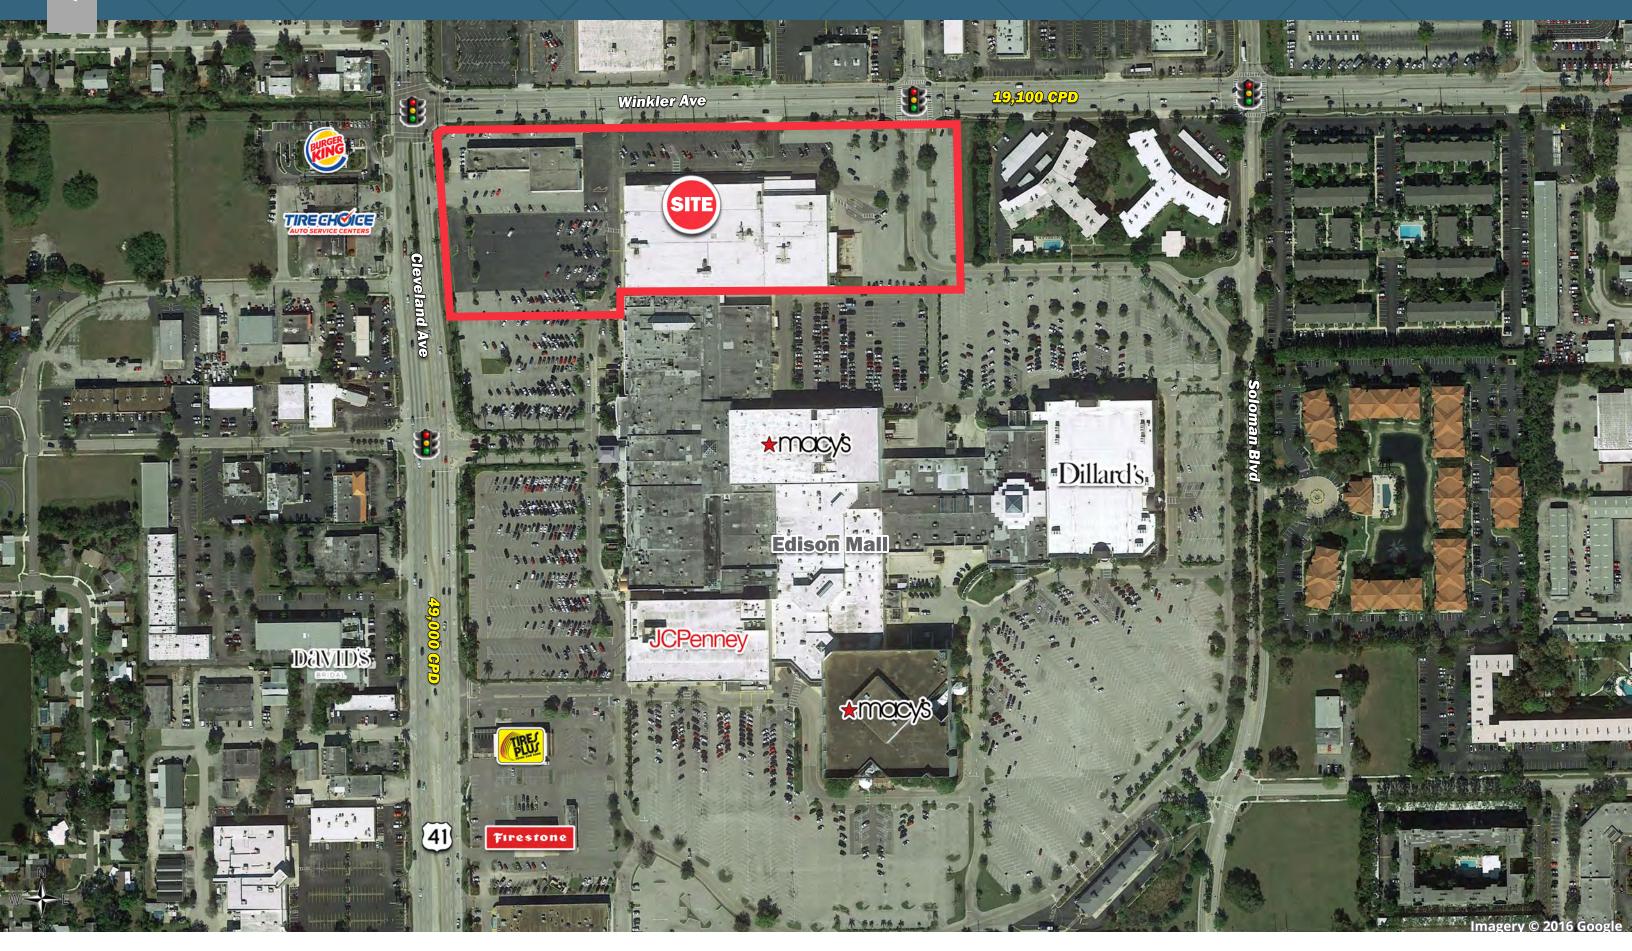

#### Overview

| TOTAL GLA   | 144,175 SF |
|-------------|------------|
| AVAII ARI E |            |

**FORMER STORE** 123,000 SF

**FORMER AUTO** 21,210 SF

**CENTER** 

Contact Broker **LEASE RATE** 

### Description

- Redevelopment opportunity at Edison Mall, a 1,051,000 SF center anchored by Dillard's, JCPenney and Macy's
- 144,175 SF former department store and auto center for lease with the ability to subdivide
- Located at NEC of Tamiami Trail (US-41) and Colonial Blvd and 4 miles west of I-75

### **Traffic Counts**

| US 41                     | 49,000 VPD |
|---------------------------|------------|
| Winkler Ave               | 19,100 VPD |
| Colonial Blvd             | 54,500 VPD |
| Solomon Blvd              | 7,400 VPD  |
| Year: 2019   Source: FDOT |            |