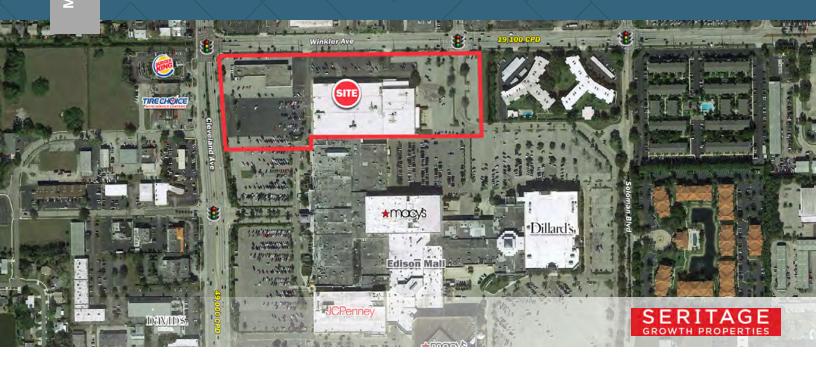

#### Overview

| TOTAL GLA   | 144,175 SF |
|-------------|------------|
| AVAII ARI E |            |

**FORMER STORE** 123,000 SF

**FORMER AUTO** 21,210 SF

**CENTER** 

Contact Broker **LEASE RATE** 

### Description

- Redevelopment opportunity at Edison Mall, a 1,051,000 SF center anchored by Dillard's, JCPenney and Macy's
- 144,175 SF former department store and auto center for lease with the ability to subdivide
- Located at NEC of Tamiami Trail (US-41) and Colonial Blvd and 4 miles west of I-75

### **Traffic Counts**

| US 41                     | 49,000 VPD |
|---------------------------|------------|
| Winkler Ave               | 19,100 VPD |
| Colonial Blvd             | 54,500 VPD |
| Solomon Blvd              | 7,400 VPD  |
| Year: 2019   Source: FDOT |            |