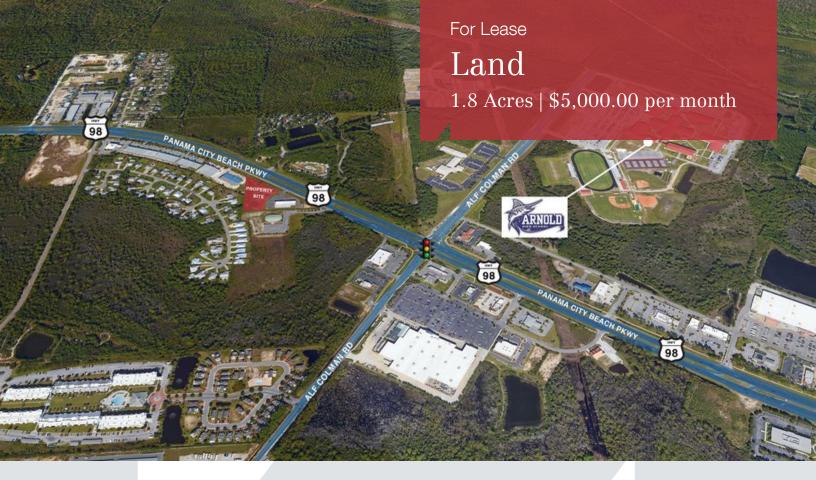

## 11905 Panama City Beach Pkwy

Panama City Beach, Florida 32407

## **Property Highlights**

- 330 feet of frontage on Panama City Beach Parkway
- Within minutes to Arnold High School and Surfside Middle School
- High volume traffic count
- Parcel # 34038-000-000

## **Property Description**

This is an excellent opportunity to build Medical, Office, or Retail on Panama City Beach. This property is 1.8 +/- acres of a total 3 +/- acre parcel, the other 1.2 +/- acres has a 10,102 SF building on it. Before closing we will have to go through the processs of separating the two properties into separate parcels.

#### OFFERING SUMMARY

| Available SF | 1.8 Acres                     |  |
|--------------|-------------------------------|--|
| Lease Rate   | \$5,000.00 per month (Ground) |  |
| Lot Size     | 1.8 Acres                     |  |