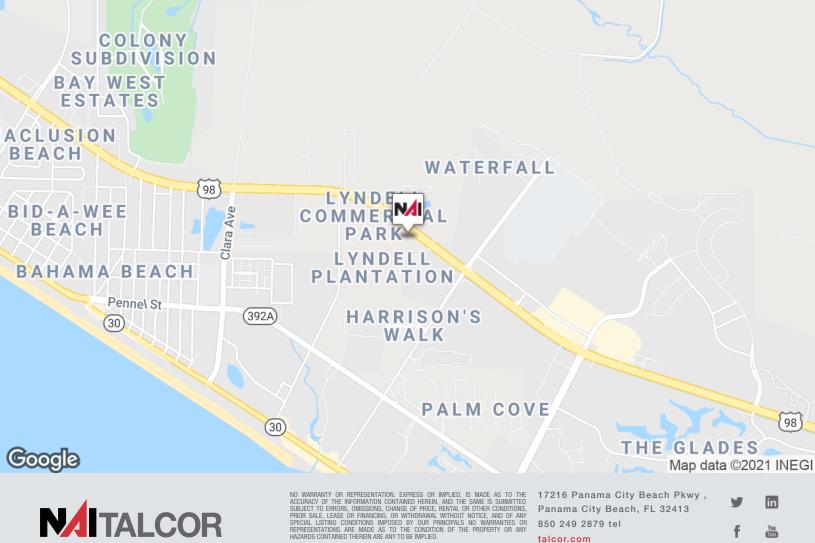

## 11905 Panama City Beach Pkwy

Panama City Beach, Florida 32407

## **Property Highlights**

- 330 feet of frontage on Panama City Beach Parkway
- Within minutes to Arnold High School and Surfside Middle School
- High volume traffic count
- Parcel # 34038-000-000