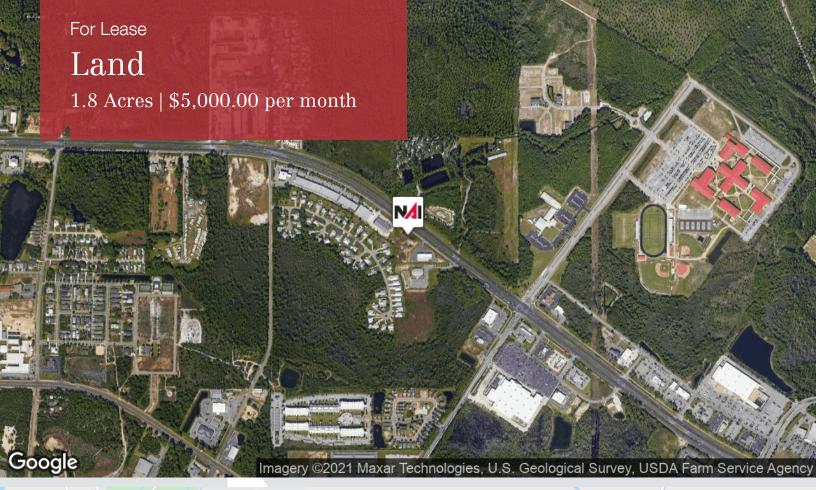

## 11905 Panama City Beach Pkwy

Panama City Beach, Florida 32407

## **Property Highlights**

- 330 feet of frontage on Panama City Beach Parkway
- Within minutes to Arnold High School and Surfside Middle School
- High volume traffic count
- Parcel # 34038-000-000

## **Property Description**

This is an excellent opportunity to build Medical, Office, or Retail on Panama City Beach. This property is 1.8 +/- acres of a total 3 +/- acre parcel, the other 1.2 +/- acres has a 10,102 SF building on it. Before closing we will have to go through the processs of separating the two properties into separate parcels.