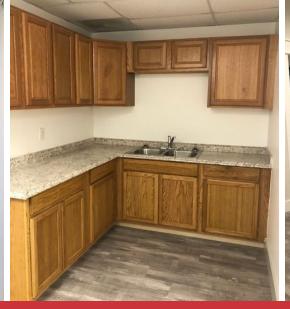

### Available Spaces

| Spaces      | Lease Rate        | Size (SF) |
|-------------|-------------------|-----------|
| Suite 203 B | \$1,200 per month | 877       |
| Suite 203 C | \$1,200 per month | 630       |
| Suite 203 D | \$1,200 per month | 1,001     |

### PROPERTY OVERVIEW

Lynn Haven Commons is a professional office center located in Lynn Haven, Florida on Highway 77, just south of the new Super Wal-Mart and across from Publix. Suites in the center range in size from a minimum 1,000 SF up to 10,000 SF. We can accommodate larger office requirements by combining office suites to fit the client's needs and specific layout. This property includes 2 office buildings with 6 units per building. The center has excellent parking, signage and is professionally landscaped. There is also the opportunity for Tenant Improvement Allowance for long term leases.

#### HIGHLIGHTS

- Full Service Lease includes utilities (electric, water and trash)
- Nearby traffic generators include Walmart, Publix, Winn Dixie and many national restaurants
- Growing trade area with new retail include Jimmy Johns, Dunkin Donuts, Sonny's BBQ, Tire Kingdom and American Freight
- · Dense residential surrounds the site with strong middle income demographics
- Professionally maintained landscape
- Traffic Count: 31,000