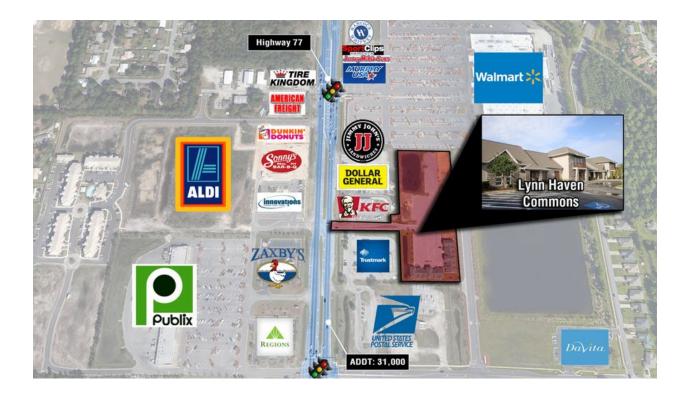

#### LOCATION OVERVIEW

This professional office center is located on 3.9 acres near the new Super Wal-Mart. With easy access to Highway 77 you are centrally located in Bay County and within minutes to all major commercial and residential areas of the county, including the New International Airport, Panama City Beach, Downtown, military bases, Interstate 10 and area hospitals.

#### HIGHLIGHTS

- Full Service Lease includes utilities (electric, water and trash)
- Nearby traffic generators include Walmart, Publix, Winn Dixie and many national restaurants
- Growing trade area with new retail include Jimmy Johns, Dunkin Donuts, Sonny's BBQ, Tire Kingdom and American Freight
- · Dense residential surrounds the site with strong middle income demographics
- Professionally maintained landscape
- Traffic Count: 31,000