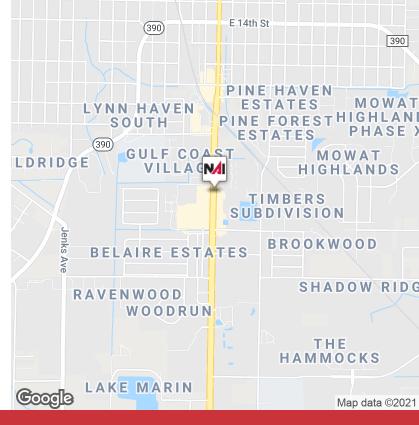

#### LOCATION OVERVIEW

This professional office center is located on 3.9 acres near the new Super Wal-Mart. With easy access to Highway 77 you are centrally located in Bay County and within minutes to all major commercial and residential areas of the county, including the New International Airport, Panama City Beach, Downtown, military bases, Interstate 10 and area hospitals.