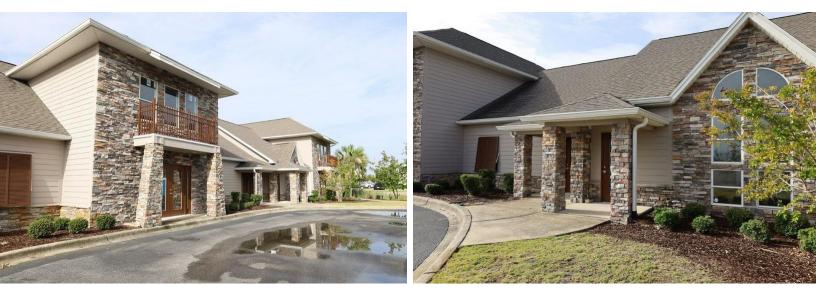

### PROPERTY OVERVIEW

Lynn Haven Commons is a professional office center located in Lynn Haven, Florida on Highway 77, just south of the new Super Wal-Mart and across from Publix. Suites in the center range in size from a minimum 1,000 SF up to 10,000 SF. We can accommodate larger office requirements by combining office suites to fit the client's needs and specific layout. This property includes 2 office buildings with 6 units per building. The center has excellent parking, signage and is professionally landscaped. There is also the opportunity for Tenant Improvement Allowance for long term leases.

#### LOCATION OVERVIEW

This professional office center is located on 3.9 acres near the new Super Wal-Mart. With easy access to Highway 77 you are centrally located in Bay County and within minutes to all major commercial and residential areas of the county, including the New International Airport, Panama City Beach, Downtown, military bases, Interstate 10 and area hospitals.

#### HIGHLIGHTS

- Full Service Lease includes utilities (electric, water and trash)
- Nearby traffic generators include Walmart, Publix, Winn Dixie and many national restaurants
- Growing trade area with new retail include Jimmy Johns, Dunkin Donuts, Sonny's BBQ, Tire Kingdom and American Freight
- · Dense residential surrounds the site with strong middle income demographics
- Professionally maintained landscape
- Traffic Count: 31,000