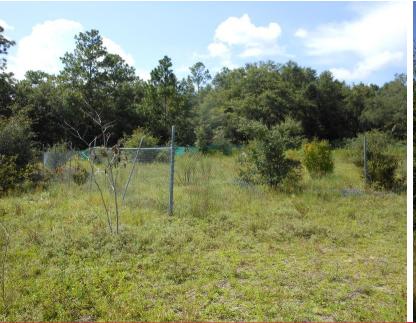

- 265' Frontage on Orange Ave.
- Parcel ID: 41-09-20-204-0020 (1.71 Acre) Electrical service, water, and sewer in place & partially fenced
- Parcel ID: 41-09-20-204-0010 (1 Acre)