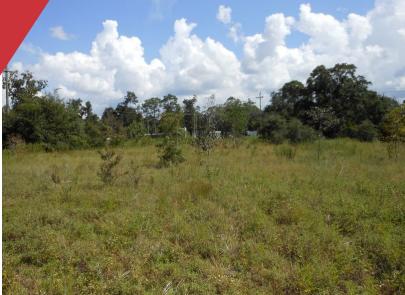

## **N**ITALCOR

Land | 1 - 1.74 Acres

This site could easily accommodate a portable office and be fenced as yard space. Perfect site for construction-related businesses that needs a lay down yard. Lots can be leased together or separately.

- 265' Frontage on Orange Ave.
- Parcel ID: 41-09-20-204-0020 (1.71 Acre) Electrical service, water, and sewer in place & partially fenced
- Parcel ID: 41-09-20-204-0010 (1 Acre)