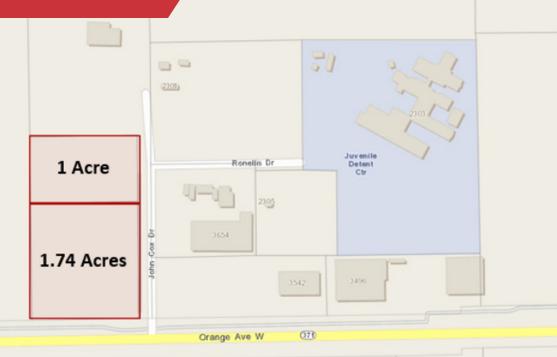

## **N**ITALCOR

Land | 1 - 1.74 Acres

This site could easily accommodate a portable office and be fenced as yard space. Perfect site for construction-related businesses that needs a lay down yard. Lots can be leased together or separately.

- 265' Frontage on Orange Ave.
- Parcel ID: 41-09-20-204-0020 (1.71 Acre) Electrical service, water, and sewer in place & partially fenced
- Parcel ID: 41-09-20-204-0010 (1 Acre)

## Available Spaces

| Spaces | Lease Rate      | Size (SF) |
|--------|-----------------|-----------|
| Lot 1  | \$750 per month | 75,794    |
| Lot 2  | \$750 per month | 43,560    |

Alan Richardson +1 850 545 2273 alan@talcor.com