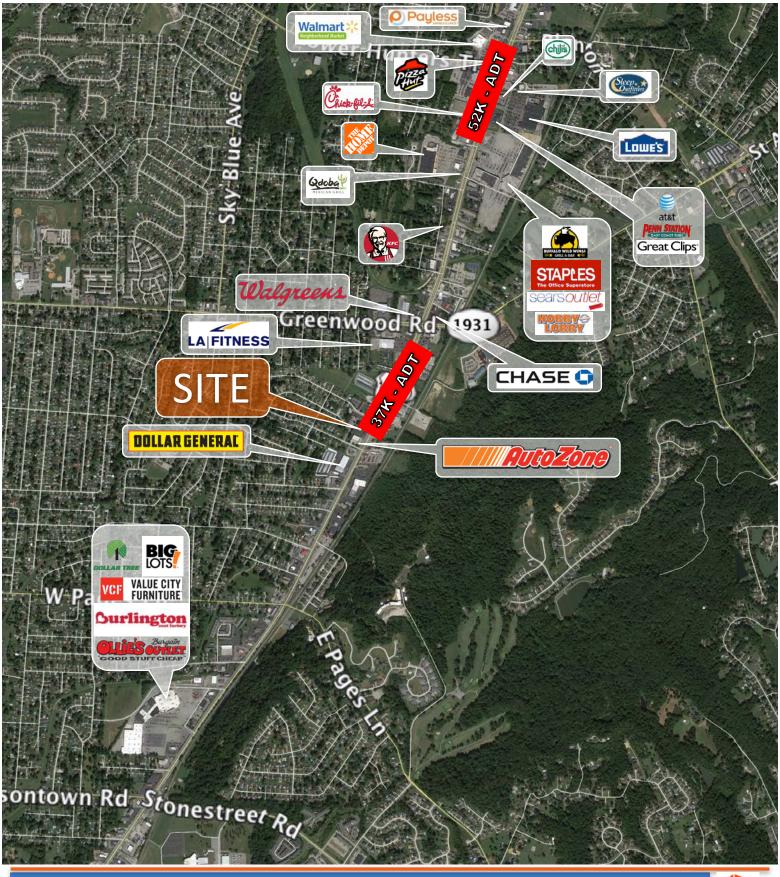

## Site Plan

TRIO Commercial Property Group | 9750 ORMSBY STATION RD, Suite 302 | Louisville KY 502-454-4933 | www.TRIOcpg.com The information contained herein was obtained from sources believed reliable, however TRIO Commercial Property Group, LLC and its agents make no representation as to its accuracy. It is your responsibility to thoroughly investigate and