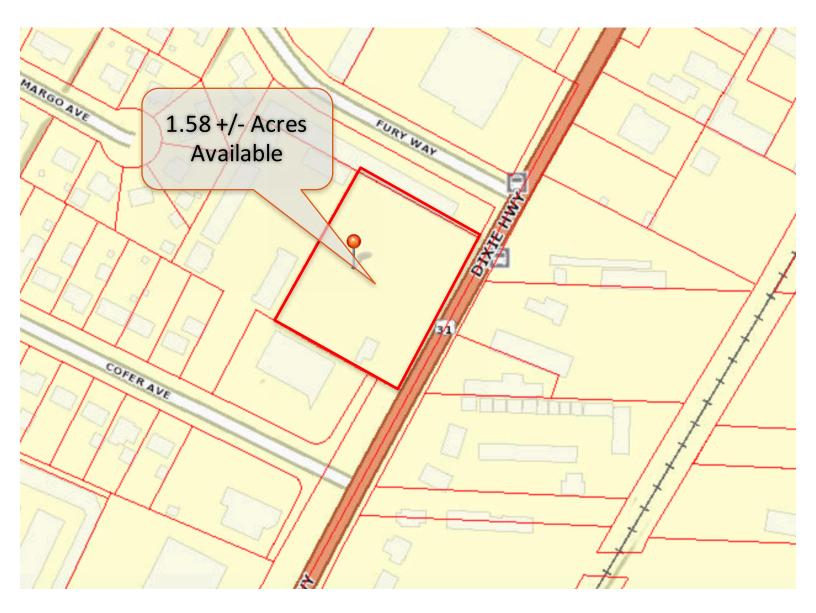

#### <u>HIGHLIGHTS</u>

- 1.58 +/- Acres
- 912 +/- SF free standing building
- Sale Price: \$960,000
- Zoned C-2
- Excellent Visibility from
   Dixie Highway

## Site Plan

TRIO Commercial Property Group | 9750 ORMSBY STATION RD, Suite 302 | Louisville KY 502-454-4933 | www.TRIOcpg.com The information contained herein was obtained from sources believed reliable, however TRIO Commercial Property Group, LLC and its agents make no representation as to its accuracy. It is your responsibility to thoroughly investigate and

confirm the accuracy of this information.