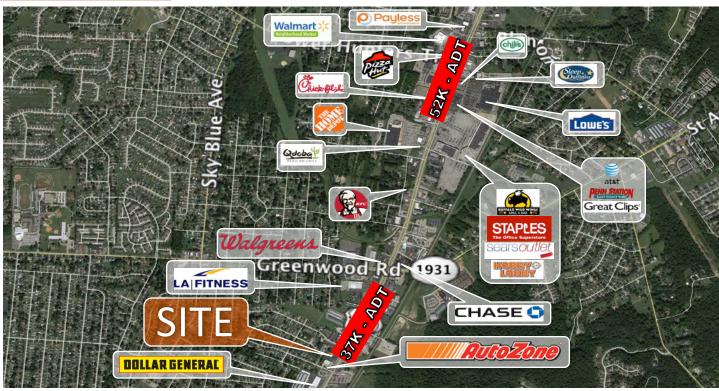

# Aerial

TRIO Commercial Property Group | 9750 ORMSBY STATION RD, Suite 302 | Louis ville KY 502-454-4933 | www.TRIOcpg.com The information contained herein was obtained from sources believed reliable, however TRIO Commercial Property Group, LLC and its agents make no representation as to its accuracy. It is your responsibility to thoroughly investigate and