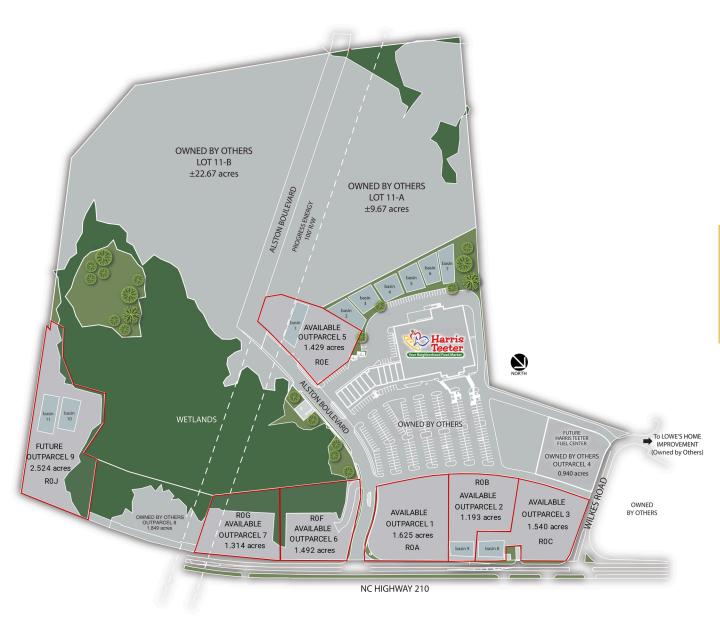

### **TENANTS LIST**

| R0A | Available | 0 SF |
|-----|-----------|------|
| ROB | Available | 0 SF |
| ROC | Available | 0 SF |
| ROE | Available | 0 SF |
| ROF | Available | 0 SF |
| ROG | Available | 0 SF |
| ROJ | Available | 0 SF |

This site plan is presented solely for the purpose of identifying the approximate location and size of the building, and intended for use as a reference only.

| Demographic Summary                               | 1.00 Mile<br>Radius | 2.00 Mile<br>Radius | 3.00 Mile<br>Radius | 5.00 Mile<br>Radius |
|---------------------------------------------------|---------------------|---------------------|---------------------|---------------------|
| Population                                        | 1,329               | 3,773               | 7,764               | 17,186              |
| Average Household Income                          | \$80,319            | \$78,629            | \$80,065            | \$85,730            |
| Population Trends 2000 Population 2010 Population | 605<br>919          | 1,755<br>2,577      | 3,516<br>5,216      | 7,636<br>11,879     |
| 2020 Population                                   | 1,329               | 3,773               | 7,764               | 17,186              |
| 2025 Population                                   | 1,506               | 4,294               | 8,892               | 19,749              |
| Absolute Growth 2010 to 2020'                     | 44.63%              | 46.4%               | 48.84%              | 44.67%              |
| Projected Growth 2020 to 2025'                    | 13.37%              | 13.8%               | 14.53%              | 14.91%              |
| Race & Ethnicity                                  |                     |                     |                     |                     |
| % White                                           | 89.68%              | 89.61%              | 89.48%              | 89.52%              |
| % Black                                           | 3.82%               | 3.85%               | 4.01%               | 3.87%               |
| % Asian                                           | 0.57%               | 0.79%               | 1.02%               | 0.8%                |
| % Other                                           | 2.74%               | 2.85%               | 2.92%               | 2.98%               |
| % Hispanic                                        | 3.18%               | 2.9%                | 2.56%               | 2.83%               |
| Income & Education                                |                     |                     |                     |                     |
| Median Household Income                           | 66,166              | 64,588              | 63,793              | 66,564              |
| Average Household Income                          | \$80,319            | \$78,629            | \$80,065            | \$85,730            |
| % College Graduates                               | 41.23%              | 41.28%              | 42.96%              | 46.43%              |
| Age                                               |                     |                     |                     |                     |
| Median Age                                        | 45.2                | 45.1                | 44.9                | 42.1                |
| % Age < 18                                        | 18.49%              | 18.77%              | 18.98%              | 20.33%              |
| % Age 65 +                                        | 20%                 | 20.38%              | 20.77%              | 20.06%              |
| Households & Housing                              |                     |                     |                     |                     |
| Households                                        | 523                 | 1,502               | 3,129               | 7,117               |
| Average Household Size                            | 2.54                | 2.51                | 2.47                | 2.4                 |
| Median Housing Value                              | \$265,805           | \$254,025           | \$251,677           | \$269,603           |
| % Owner Occupied Housing                          | 59.67%              | 55.5%               | 52.64%              | 45.64%              |
| % Renter Occupied Housing                         | 15.5%               | 15.12%              | 15.15%              | 16.26%              |
| % Vacant Housing                                  | 24.83%              | 29.38%              | 32.21%              | 38.1%               |
| Workplace & Workers                               |                     |                     |                     |                     |
| Number of Businesses                              | 37                  | 94                  | 151                 | 407                 |
| % White Collar                                    | 57.93%              | 57.45%              | 60.59%              | 64.16%              |
| % Blue Collar                                     | 42.07%              | 42.55%              | 39.41%              | 35.84%              |
|                                                   |                     |                     |                     |                     |