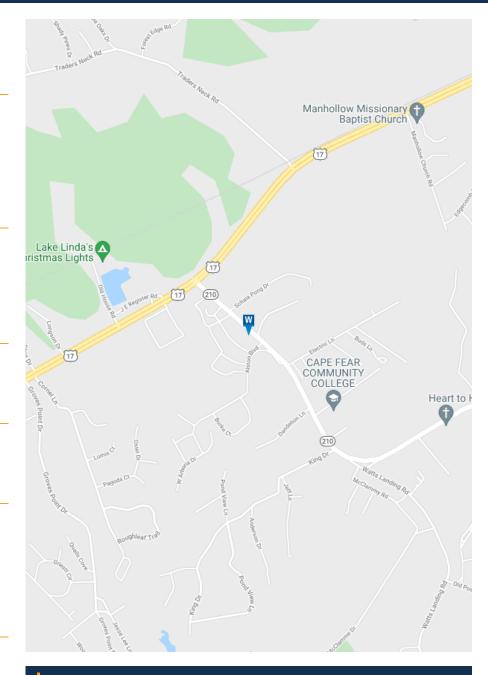

# **SURF CITY CROSSING - LAND**

SH 210 at US 17, Hampstead, NC

WEINGARTEN REALTY.

Surf City Crossing is located at the intersection of US Hwy 17 and NC Hwy 210, approximately 20 miles northeast of Wilmington, North Carolina, and approximately 20 miles southeast of Jacksonville, North Carolina. The center serves the growing submarkets of Surf City, Topsail Island and Hampstead. With little competition, this center benefits from an expansive trade area as well as from an influx of seasonal visitors.

PROPERTY SIZE 0 SQ. FT.

LAT/LONG 34.45225 N, -77.60379 W

TRAFFIC COUNTS US HWY 17 - 27,000