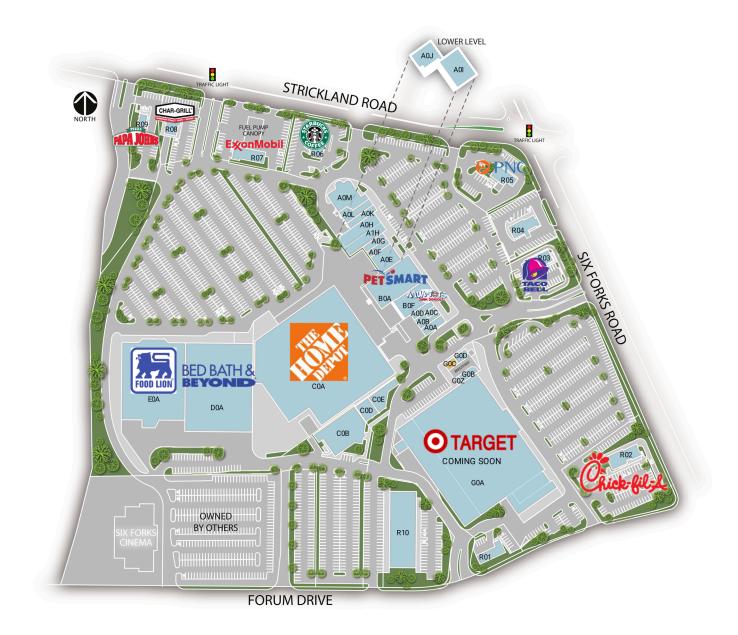

## WEINGARTEN REALTY<sub>a</sub>

This site plan is presented solely for the purpose of identifying the approximate location and size of the building, and intended for use as a reference only.

## **TENANT LIST**

| AOA | Crumbl Cookies      | 1,875 SF | AOM | Milton's Pizza    | 7,052 SF   | G0D | Shish Kabob         |           |
|-----|---------------------|----------|-----|-------------------|------------|-----|---------------------|-----------|
| A0B | Ni Asian Kitchen    | 1,875 SF | A1H | Oak and Iron      |            |     | Mediterranean Grill | 912 SF    |
| A0C | Audibel Hearing     |          |     | Fitness           | 3,840 SF   | G0Z | Quick Pak Storage   | 360 SF    |
|     | Aid Center          | 762 SF   | B0A | PetSmart          | 14,421 SF  | R01 | Meineke Muffler     |           |
| AOD | Professional        |          | BOF | Aqua Tots Swim    |            |     | and Car Care        | 2,816 SF  |
|     | Opticians           | 1,500 SF |     | School            | 7,100 SF   | R02 | Chick-Fil-A         | 4,764 SF  |
| AOE | Zest Cafe & Home    |          | COA | The Home Depot    | 117,424 SF | R03 | Taco Bell           | 2,600 SF  |
|     | Art                 | 4,500 SF | COB | Kaplan Catering   |            | R04 | New Tenant          |           |
| AOF | Sharkey's Kids Cuts | 1,500 SF |     | Group             | 12,889 SF  |     | Coming Soon         | 3,400 SF  |
| AOG | Adapt Chiropractic  | 1,428 SF | COD | The Musicians     |            | R05 | PNC Bank            | 2,600 SF  |
| AOH | PM Pediatrics       | 4,800 SF |     | Learning Center   | 2,840 SF   | R06 | Starbucks           | 2,715 SF  |
| AOI | School of Dance     |          | COE | Weingarten Realty | 3,696 SF   | R07 | EXXON MOBIL         | 5,000 SF  |
|     | Instructions        | 7,300 SF | D0A | Bed Bath & Beyond | 55,688 SF  | R08 | Chargrill           | 2,400 SF  |
| AOJ | School of Dance     |          | EOA | Food Lion Grocer  | 44,213 SF  | R09 | Papa John's         | 1,500 SF  |
|     | Instructions        | 4,574 SF | G0A | Target            | 113,849 SF | R10 | Raleigh Oak         |           |
| A0K | Bellagio Nail Spa   | 2,000 SF | G0B | Subway            | 1,420 SF   |     | Charter School      | 18,870 SF |
| AOL | Lloyd and Lady      | 2,929 SF | G0C | Available         | 990 SF     |     |                     |           |