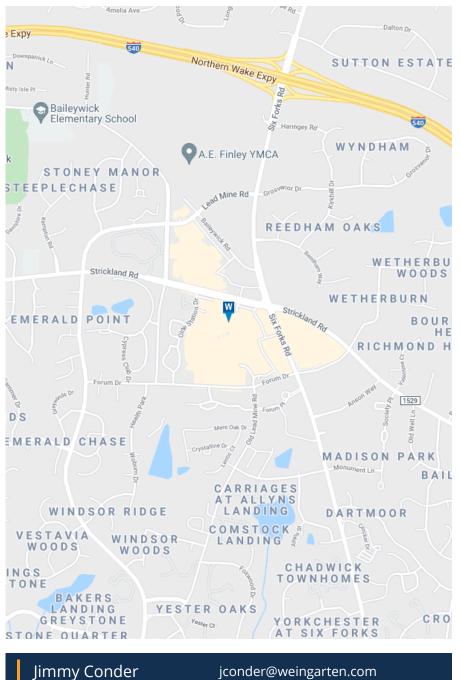

360° views of Six Forks Station and surrounding area: Main Intersection, Strickland Rd, Six Forks Rd, and Forum Rd.

PROPERTY SIZE 468,402 SQ. FT. LAT/LONG 35.90017 N, -78.65452 W TRAFFIC COUNTS SIX FORKS RD & STRICKLAND RD - 49,950