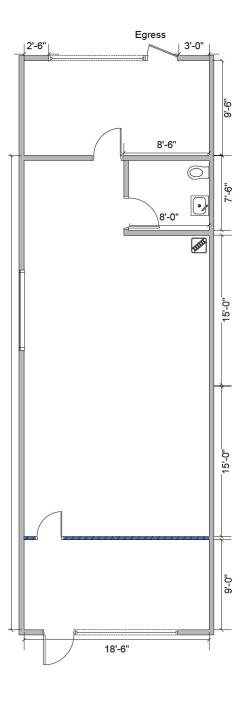

# SUITE 30

Square Feet: 1200

Date Available: Available Now

Price (\$): 2.25 NNN

Buildout: Open Area with Private Restroom.

### **SUITE 60**

Square Feet: 1200

Date Available: Available Now

Price (\$): 2.25 NNN

Buildout: Open Area with Private

Restroom.

Comments: Can be combined with Suite 70 for 2,400 RSF, or with both Suite 70 and 80 for 4,200 RSF

## SUITE 70

Square Feet: 1200

Date Available: Available Now

Price (\$): 2.25 NNN

Buildout: Open Area with Private Restroom.

Comments: Can be combined with Suite 60 for 2,400 RSF, or with both Suite 60 and 80 for 4,200 RSF