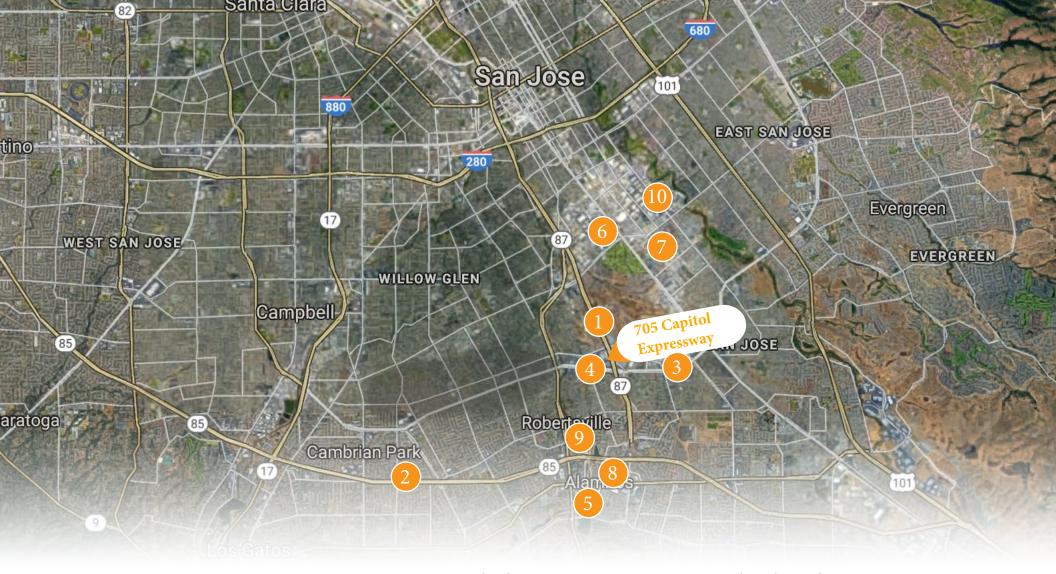

# MAJOR LANDMARKS

- 1. Easy access to highway 87
- 2. Easy access to highway 85
- 3. Easy access to Capitol Expressway
- 4. Capitol Expressway Auto Mall
- 5. VTA Almaden Station

- 6. The Plant Shopping Center
- 7. Santa Clara County Fairgrounds
- 8. Westfield Oakridge
- 9. Bass Pro Shops
- 10. Costco