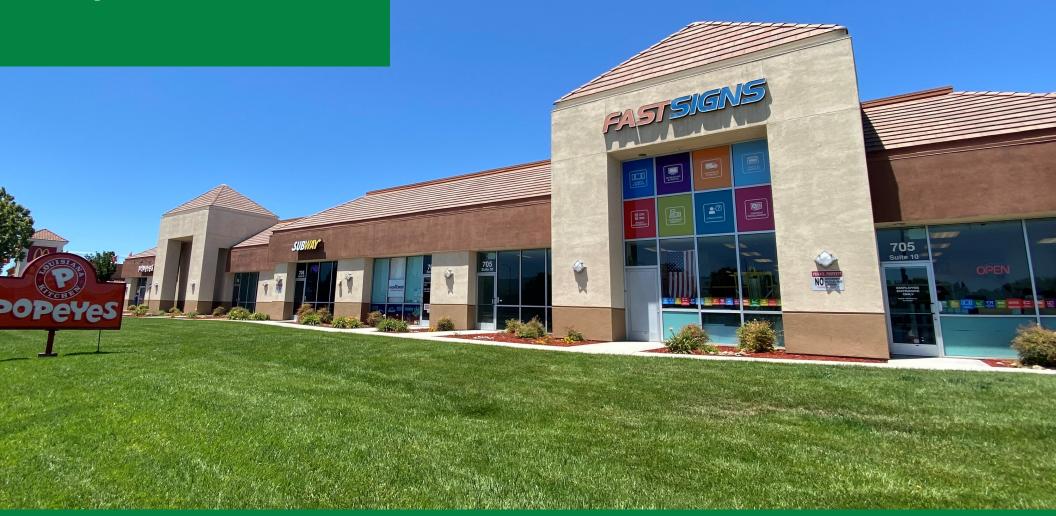

#### 705 W Capitol Expy, San Jose, CA 95136

Retail Space for Lease: 1,200 - 4,200 sf

The statement with the information it contains is given with the understanding that all negotiations relating to this purchase, renting or leasing of the property described above shall be conducted through this office. The above information while not guaranteed, has been secured from sources we believe to be reliable. Offering subject to change.

## **BUILDING FEATURES**

- High Street Visibility
- High Traffic Volume
- Abundant Parking
- Close to multiple high-residential communities
- Near restaurants & retail services
- VTA Metro Light Rail Station & buses within walking distance
- Near Highways 87, 85 and Capitol Expressway
- Current Tenants:
  - McDonald's
  - Premier Car Wash
  - Popeyes
  - Fast Signs