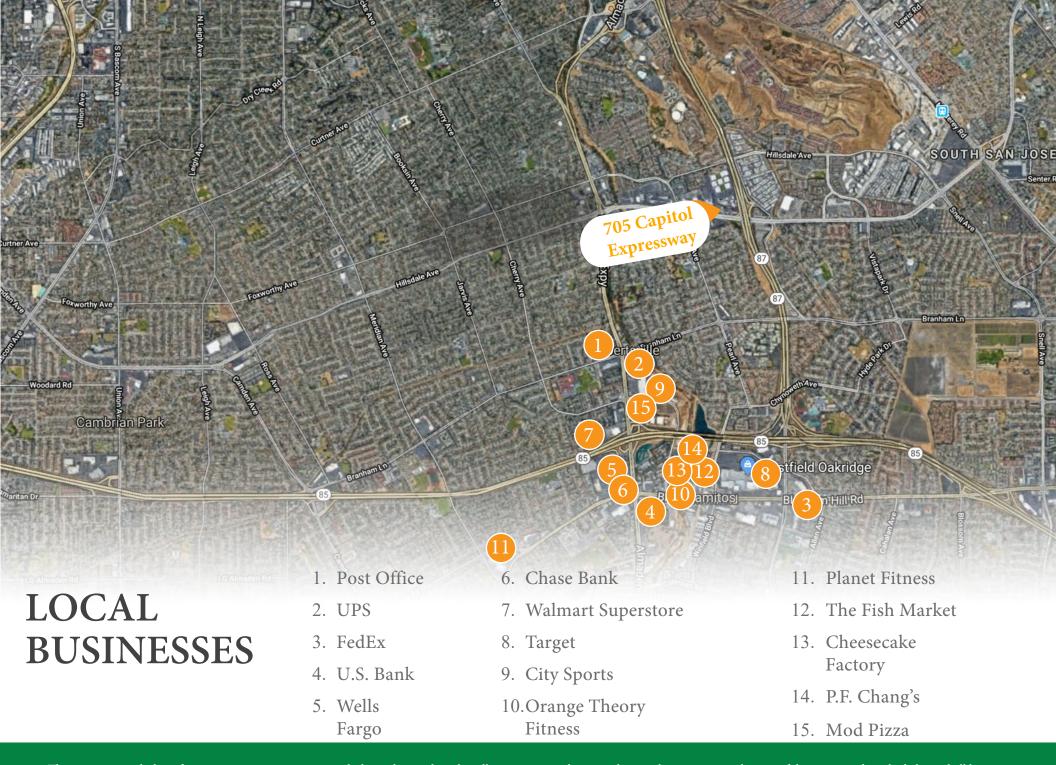

## **BUILDING FEATURES**

- High Street Visibility
- High Traffic Volume
- Abundant Parking
- Close to multiple high-residential communities
- Near restaurants & retail services
- VTA Metro Light Rail Station & buses within walking distance
- Near Highways 87, 85 and Capitol Expressway
- Current Tenants:
  - McDonald's
  - Premier Car Wash
  - Popeyes
  - Fast Signs