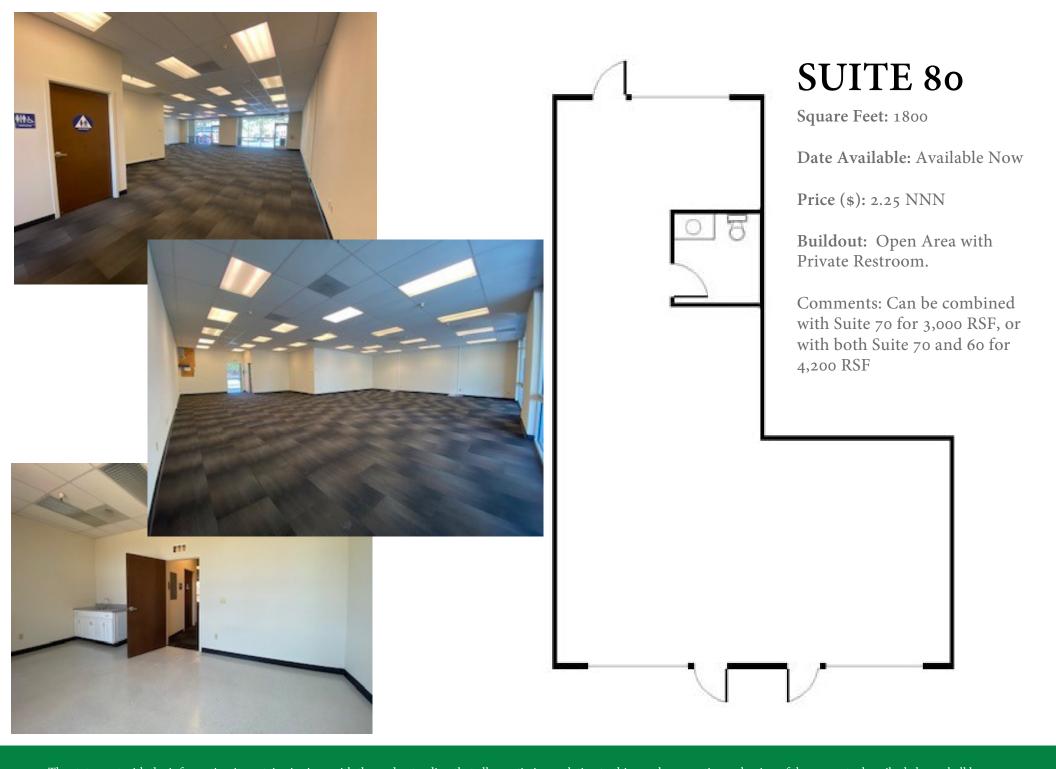

### **SUITE 60**

Square Feet: 1200

Date Available: Available Now

Price (\$): 2.25 NNN

Buildout: Open Area with Private

Restroom.

Comments: Can be combined with Suite 70 for 2,400 RSF, or with both Suite 70 and 80 for 4,200 RSF

## SUITE 70

Square Feet: 1200

Date Available: Available Now

Price (\$): 2.25 NNN

Buildout: Open Area with Private Restroom.

Comments: Can be combined with Suite 60 for 2,400 RSF, or with both Suite 60 and 80 for 4,200 RSF