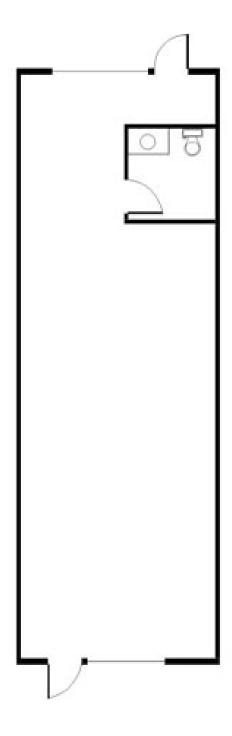

# SUITE 30

Square Feet: 1200

Date Available: Available Now

Price (\$): 2.25 NNN

Buildout: Open Area with Private Restroom.

### **SUITE 60**

Square Feet: 1200

Date Available: Available Now

Price (\$): 2.25 NNN

Buildout: Open Area with Private

Restroom.

Comments: Can be combined with Suite 70 for 2,400 RSF, or with both Suite 70 and 80 for 4,200 RSF

## SUITE 70

Square Feet: 1200

Date Available: Available Now

Price (\$): 2.25 NNN

Buildout: Open Area with Private Restroom.

Comments: Can be combined with Suite 60 for 2,400 RSF, or with both Suite 60 and 80 for 4,200 RSF