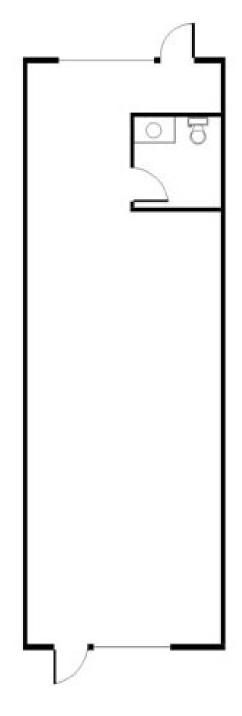

# SUITE 30

Square Feet: 1200

Date Available: Available Now

Price (\$): 2.25 NNN

Buildout: Open Area with Private Restroom.

### **SUITE 60**

Square Feet: 1200

Date Available: Available Now

Price (\$): 2.25 NNN

Buildout: Open Area with Private

Restroom.

Comments: Can be combined with Suite 70 for 2,400 RSF, or with both Suite 70 and 80 for 4,200 RSF

## SUITE 70

Square Feet: 1200

Date Available: Available Now

Price (\$): 2.25 NNN

Buildout: Open Area with Private Restroom.

Comments: Can be combined with Suite 60 for 2,400 RSF, or with both Suite 60 and 80 for 4,200 RSF