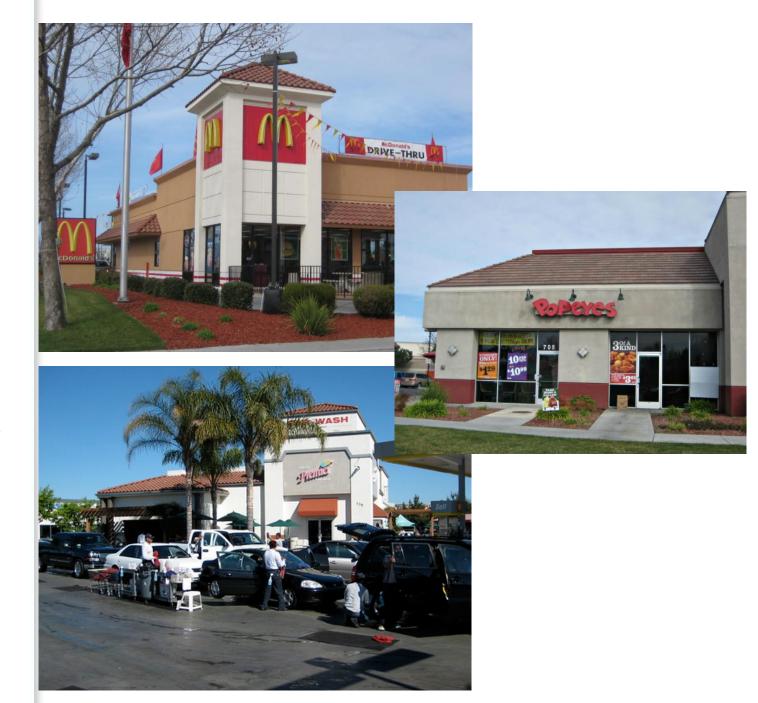

## **BUILDING FEATURES**

- High Street Visibility
- High Traffic Volume
- Abundant Parking
- Close to multiple high-residential communities
- Near restaurants & retail services
- VTA Metro Light Rail Station & buses within walking distance
- Near Highways 87, 85 and Capitol Expressway
- Current Tenants:
  - McDonald's
  - Premier Car Wash
  - Popeyes
  - Fast Signs