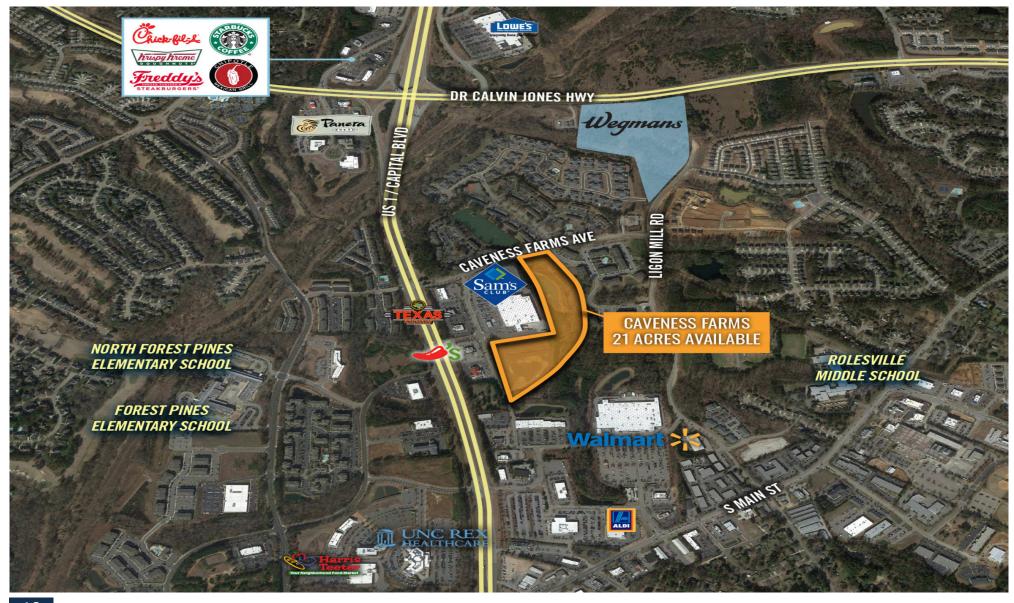

# **CAVENESS FARMS**

US 1 at Caveness Farms Ave, Wake Forest, NC

WEINGARTEN REALTY.

- Zoned Residential Mixed-Use
- All utilities available
- Existing onsite detention constructed
- More than 1000 feet of frontage along Capital Blvd. with two signalized access points
- Caveness Farms is a master-planned development with retail and multiple restaurant options within walking distance