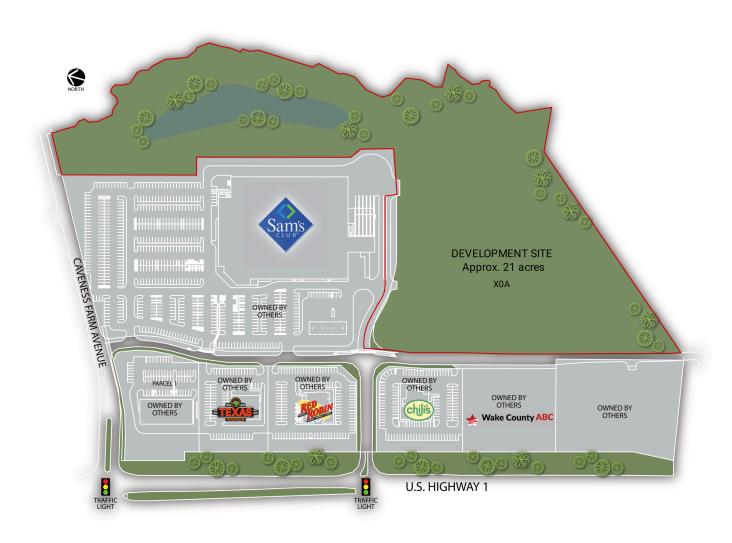

### **TENANTS LIST**

|     | Chili's Grill & Bar | 0 S |
|-----|---------------------|-----|
| X0A | Available           | 0 S |