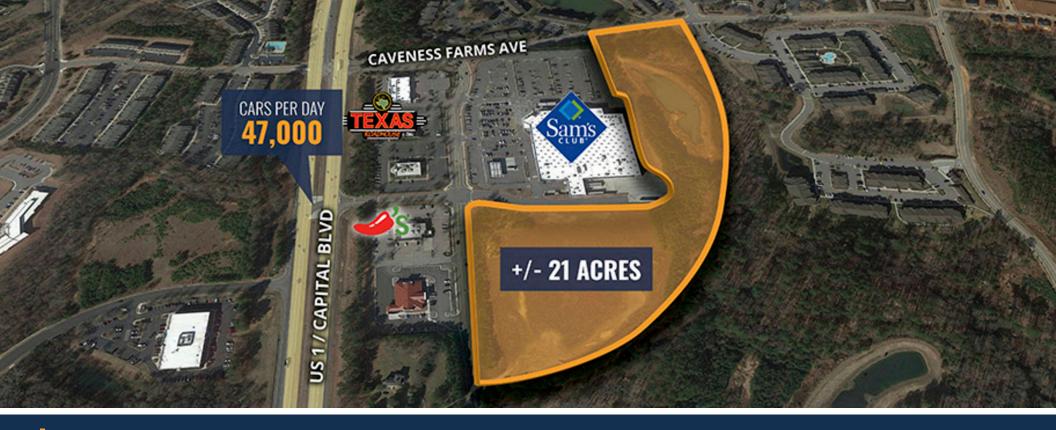

# **CAVENESS FARMS**

US 1 at Caveness Farms Ave, Wake Forest, NC

WEINGARTEN REALTY.

- Zoned Residential Mixed-Use
- All utilities available
- Existing onsite detention constructed
- More than 1000 feet of frontage along Capital Blvd. with two signalized access points
- Caveness Farms is a master-planned development with retail and multiple restaurant options within walking distance

PROPERTY SIZE 296,442 SQ. FT.

LAT/LONG 35.95511 N, -78.53825 W

TRAFFIC COUNTS US 1 - 47,000