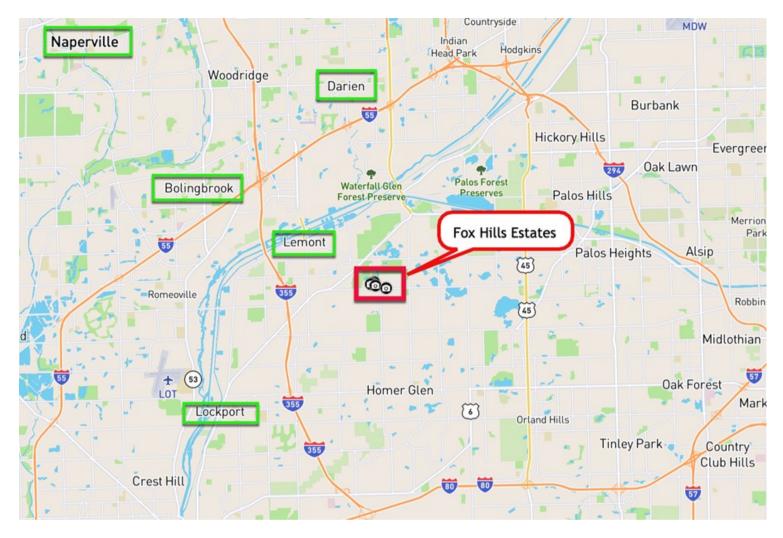

|
| Investment Amount:       | 13860 Kit Lane 37,730 SF \$125,000.00                                                                                                                                                                                                                                                |

LOCATION Address:

County:

13860 Kit Lane Lemont, IL 60439 Cook



**13860 Kit Lane Fox Hills Estate** See Below Lemont IL 60439



#### **PROPERTY NOTES**

Additional lots that are available 13090 Silver Fox Drive 21,824

\$135,000.00



# ROADWAYS MAP FOX HILL ESTATES







#### AREA MAP FOX HILL ESTATES LEMONT TOWNSHIP, COOK COUNTY, IL





Mark Goodwin Phone: 815-741-2226 mgoodwin@bigfarms.com

Page 5 of 10



## 13860 KIT LANE LOT DIMENSIONS FOX HILL ESTATES LEMONT TOWNSHIP, COOK COUNTY





# 13860 KIT LANE PROPERTY DETAIL FOX HILL ESTATES LEMONT TOWNSHIP, COOK COUNTY



NEXT SCHEDULED

REASSESSMENT

2020



## 13860 KIT LANE PROPERTY TAX BILL FOX HILL ESTATES LEMONT TOWNSHIP, COOK COUNTY

| \$0.00                                 |                                                   |                            |                  |                           | -                  |                        |
|----------------------------------------|---------------------------------------------------|----------------------------|------------------|-------