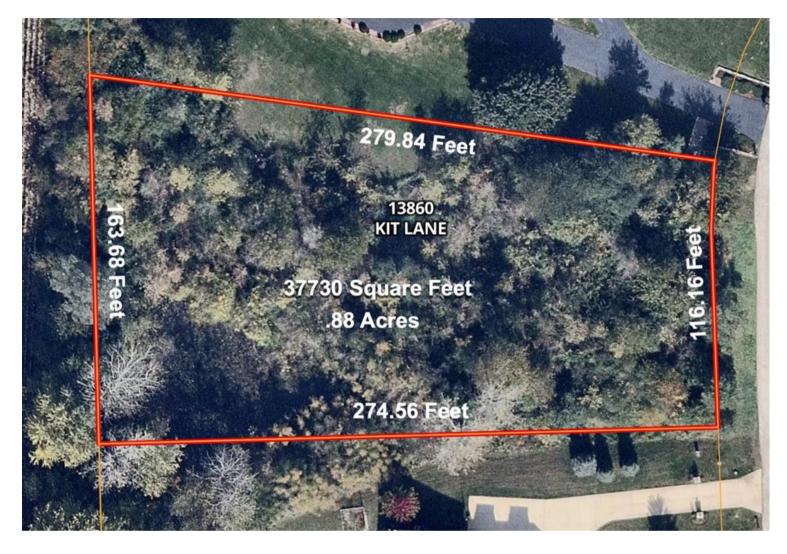

13860 Kit Lane 37,730 SF \$125,000.00

The dimensions of this irregular lot is 116' x 275' x 164' x 280'.

## 13860 KIT LANE LOT DIMENSIONS FOX HILL ESTATES LEMONT TOWNSHIP, COOK COUNTY