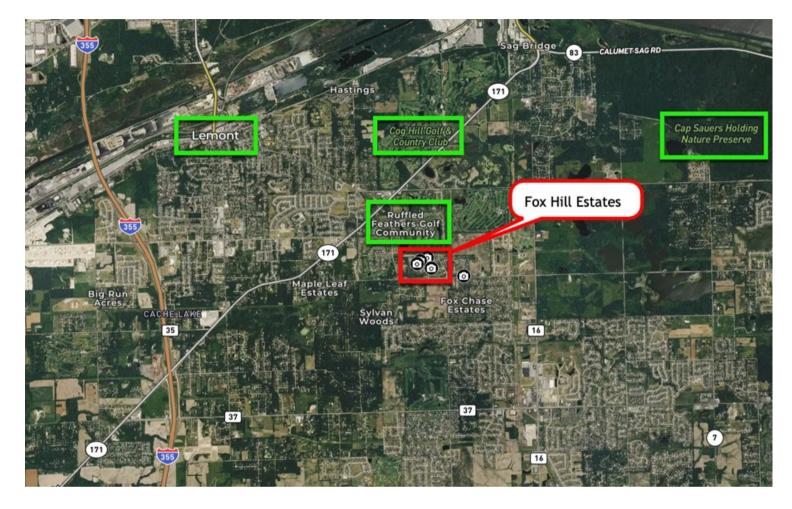

#### AERIAL MAP FOX HILLS ESTATES LEMONT TOWNSHIP, COOK COUNTY, IL

Mark Goodwin Phone: 815-741-2226 mgoodwin@bigfarms.com

Page 9 of 10