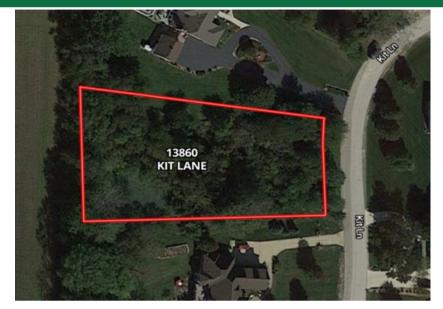

## 13860 KIT LANE LOT DIMENSIONS FOX HILL ESTATES LEMONT TOWNSHIP, COOK COUNTY

13860 Kit Lane 37,730 SF \$125,000.00

The dimensions of this irregular lot is 116' x 275' x 164' x 280'.