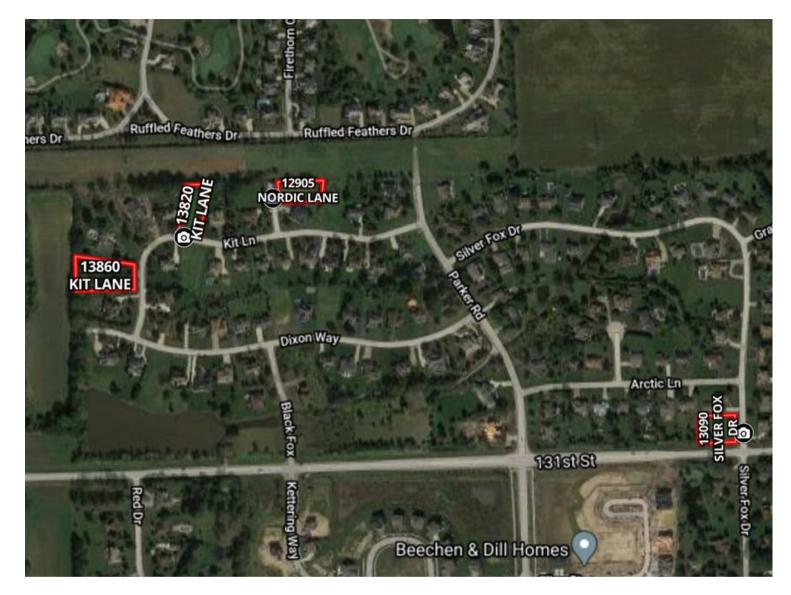

#### **PROPERTY NOTES**

Additional lots that are available 13090 Silver Fox Drive 21,824

\$135,000.00

#### AERIAL MAP FOX HILLS ESTATES LEMONT TOWNSHIP, COOK COUNTY, IL

Mark Goodwin Phone: 815-741-2226 mgoodwin@bigfarms.com

Page 9 of 10