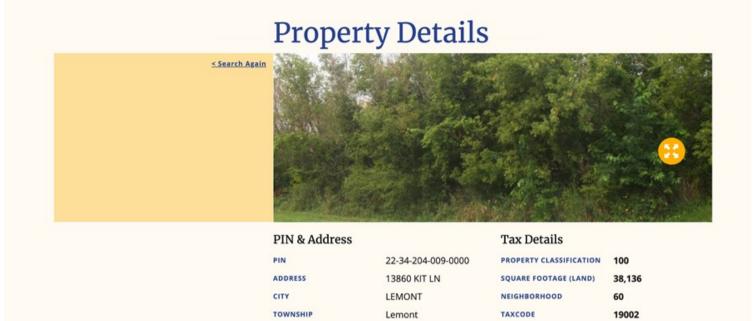

#### LISTING DETAILS

| GENERAL INFORMATION      |                                                                                                                                                                                                                                                                                      |
|--------------------------|--------------------------------------------------------------------------------------------------------------------------------------------------------------------------------------------------------------------------------------------------------------------------------------|
| Listing Name:            | 13860 Kit Lane Fox Hill Estates                                                                                                                                                                                                                                                      |
| Tax ID Number/APN:       | 22-34-204-009-0000                                                                                                                                                                                                                                                                   |
| Possible Uses:           | Residential                                                                                                                                                                                                                                                                          |
| Zoning:                  | This parcel is zoned residential by the county of Cook.                                                                                                                                                                                                                              |
| AREA & LOCATION          |                                                                                                                                                                                                                                                                                      |
| School District:         | Lemont High School 210<br>Lemont-Bromberek Combined SD 113A                                                                                                                                                                                                                          |
| Location Description:    | Located approximately 25 miles southwest of downtown Chicago, Lemont is well connected to the region through waterways and interstates. Large land holders including neighboring Argonne National Laboratory and Cog Hill Golf Course all take advantage of the accessible location. |
|                          | Forest preserves to the north and east of the community and waterways to the north and west keep Lemont somewhat buffered and separated from surrounding suburbs. This greenbelt contributes to a unique community identity and provides abundant recreation amenities.              |
| Site Description:        | This lot is in unincorporated Lemont Township, Cook County, IL in prestigious Fox Hill Estates<br>subdivision. The lot is dirt ready for homes to be built.                                                                                                                          |
| Side of Street:          | This lot sits on the west side of Kit Lane.                                                                                                                                                                                                                                          |
| Highway Access:          | The property is located 3.4 miles east of the I-355 interchange.                                                                                                                                                                                                                     |
| Road Type:               | The roads are paved asphalt blacktop construction.                                                                                                                                                                                                                                   |
| Property Visibility:     | The lot is located in Fox Hill Estates near the corner of 131st and Parker in Lemont.                                                                                                                                                                                                |
| Largest Nearby Street:   | Parker and 131st are the largest nearby streets.                                                                                                                                                                                                                                     |
| Transportation:          | The Metra Train Station is in downtown Lemont which is 3.8 miles from this location. Lemont is also 20 miles from Midway Airport via I-355 and I-55.                                                                                                                                 |
| LAND RELATED             |                                                                                                                                                                                                                                                                                      |
| Lot Frontage (Feet):     | The lot has 121 feet of frontage on Kit Lane. See the gallery for approximate lot dimensions.                                                                                                                                                                                        |
| Lot Depth:               | The lot is 275 feet deep. See the gallery for the approximate dimensions of the lot.                                                                                                                                                                                                 |
| Buildings:               | There are no buildings currently on this lot.                                                                                                                                                                                                                                        |
| Flood Plain or Wetlands: | There are no wetlands or flood plains on this lot.                                                                                                                                                                                                                                   |
| Topography:              | The parcel is relatively flat.                                                                                                                                                                                                                                                       |
| Available Utilities:     | All of the utilities are available for this lot.                                                                                                                                                                                                                                     |
| FINANCIALS               |                                                                                                                                                                                                                                                                                      |
| Finance Data Year:       | 2019 taxes paid in 2020                                                                                                                                                                                                                                                              |
| Real Estate Taxes:       | 22-34-204-009-0000 13860 Kit Lane \$2055.88                                                                                                                                                                                                                                          |
| Investment Amount:       | 13860 Kit Lane 37,730 SF \$125,000.00                                                                                                                                                                                                                                                |

# 13860 KIT LANE PROPERTY DETAIL FOX HILL ESTATES LEMONT TOWNSHIP, COOK COUNTY

NEXT SCHEDULED

REASSESSMENT

2020