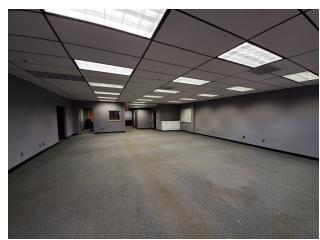

#### **PROPERTY SUMMARY**

| AVAILABLE SF:  | 4,000 SF - Unit 51                   |
|----------------|--------------------------------------|
| LEASE RATE:    | \$13.50 SF/Yr (NNN)                  |
| LOT SIZE:      | 2.34 Acres                           |
| BUILDING SIZE: | 28,500 SF                            |
| ZONING:        | IP                                   |
| MARKET:        | Route 128 North                      |
| CROSS STREETS: | Commerce Way And Constitution<br>Way |



#### **PROPERTY HIGHLIGHTS**

- Neighboring companies include; Avis Rent-a-car, Lowe's, Target, TJ Maxx, Joe's Bar & Grill and many others
- Located minutes from both Route 93 and Route 128
- The space is suitable for many different types of uses
- Competitive Market Rent

# Additional Photos













## Floor Plan



# Location Maps