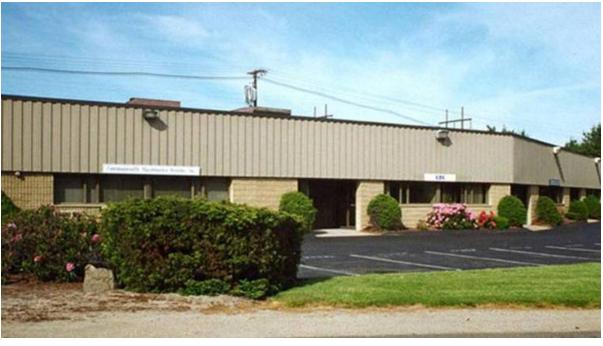

#### **PROPERTY SUMMARY**

| AVAILABLE SF:  | 4,000 SF - Unit 51                   |
|----------------|--------------------------------------|
| LEASE RATE:    | \$13.50 SF/Yr (NNN)                  |
| LOT SIZE:      | 2.34 Acres                           |
| BUILDING SIZE: | 28,500 SF                            |
| ZONING:        | IP                                   |
| MARKET:        | Route 128 North                      |
| CROSS STREETS: | Commerce Way And Constitution<br>Way |

#### **PROPERTY HIGHLIGHTS**

- Neighboring companies include; Avis Rent-a-car, Lowe's, Target, TJ Maxx, Joe's Bar & Grill and many others
- Located minutes from both Route 93 and Route 128
- The space is suitable for many different types of uses
- Competitive Market Rent