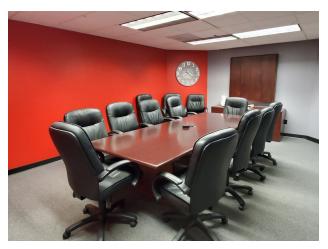

ary**



#### **PROPERTY SUMMARY**

| AVAILABLE SF:  | 4,000 SF - Unit 51                   |
|----------------|--------------------------------------|
| LEASE RATE:    | \$13.50 SF/Yr (NNN)                  |
| LOT SIZE:      | 2.34 Acres                           |
| BUILDING SIZE: | 28,500 SF                            |
| ZONING:        | IP                                   |
| MARKET:        | Route 128 North                      |
| CROSS STREETS: | Commerce Way And Constitution<br>Way |



#### **PROPERTY HIGHLIGHTS**

- Neighboring companies include; Avis Rent-a-car, Lowe's, Target, TJ Maxx, Joe's Bar & Grill and many others
- Located minutes from both Route 93 and Route 128
- The space is suitable for many different types of uses
- Competitive Market Rent

# Additional Photos













## Floor Plan



# Location Maps