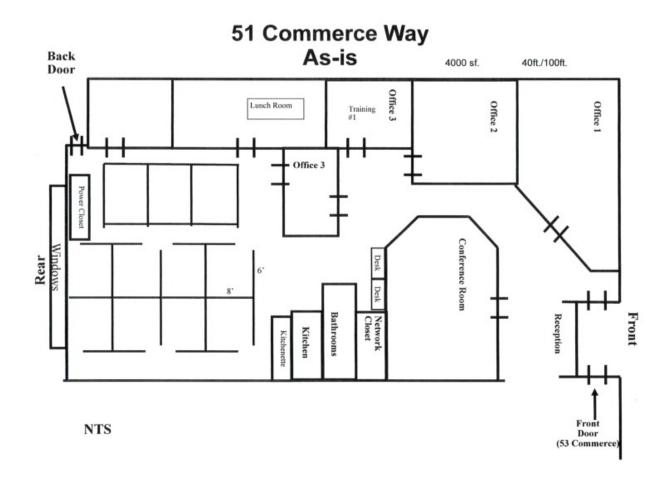

SUMMARY**

| AVAILABLE SF:  | 4,000 SF - Unit 51                   |
|----------------|--------------------------------------|
| LEASE RATE:    | \$13.50 SF/Yr (NNN)                  |
| LOT SIZE:      | 2.34 Acres                           |
| BUILDING SIZE: | 28,500 SF                            |
| ZONING:        | IP                                   |
| MARKET:        | Route 128 North                      |
| CROSS STREETS: | Commerce Way And Constitution<br>Way |



#### **PROPERTY HIGHLIGHTS**

- Neighboring companies include; Avis Rent-a-car, Lowe's, Target, TJ Maxx, Joe's Bar & Grill and many others
- Located minutes from both Route 93 and Route 128
- The space is suitable for many different types of uses
- Competitive Market Rent

# Additional Photos













## Floor Plan



# Location Maps