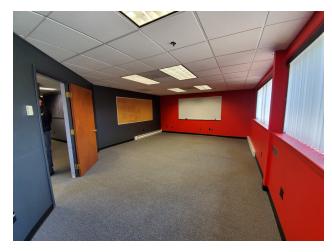

y**



#### **PROPERTY SUMMARY**

| AVAILABLE SF:  | 4,000 SF - Unit 51                   |
|----------------|--------------------------------------|
| LEASE RATE:    | \$13.50 SF/Yr (NNN)                  |
| LOT SIZE:      | 2.34 Acres                           |
| BUILDING SIZE: | 28,500 SF                            |
| ZONING:        | IP                                   |
| MARKET:        | Route 128 North                      |
| CROSS STREETS: | Commerce Way And Constitution<br>Way |



#### **PROPERTY HIGHLIGHTS**

- Neighboring companies include; Avis Rent-a-car, Lowe's, Target, TJ Maxx, Joe's Bar & Grill and many others
- Located minutes from both Route 93 and Route 128
- The space is suitable for many different types of uses
- Competitive Market Rent

# Additional Photos













## Floor Plan



# Location Maps