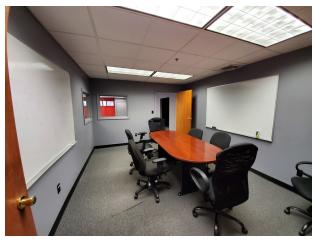

*



#### **PROPERTY SUMMARY**

| AVAILABLE SF:  | 4,000 SF - Unit 51                   |
|----------------|--------------------------------------|
| LEASE RATE:    | \$13.50 SF/Yr (NNN)                  |
| LOT SIZE:      | 2.34 Acres                           |
| BUILDING SIZE: | 28,500 SF                            |
| ZONING:        | IP                                   |
| MARKET:        | Route 128 North                      |
| CROSS STREETS: | Commerce Way And Constitution<br>Way |



#### **PROPERTY HIGHLIGHTS**

- Neighboring companies include; Avis Rent-a-car, Lowe's, Target, TJ Maxx, Joe's Bar & Grill and many others
- Located minutes from both Route 93 and Route 128
- The space is suitable for many different types of uses
- Competitive Market Rent

# Additional Photos













## Floor Plan



# Location Maps