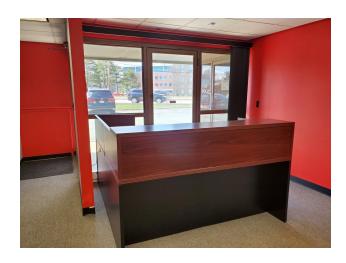

mmary**



#### **PROPERTY SUMMARY**

| AVAILABLE SF:  | 4,000 SF - Unit 51                   |
|----------------|--------------------------------------|
| LEASE RATE:    | \$13.50 SF/Yr (NNN)                  |
| LOT SIZE:      | 2.34 Acres                           |
| BUILDING SIZE: | 28,500 SF                            |
| ZONING:        | IP                                   |
| MARKET:        | Route 128 North                      |
| CROSS STREETS: | Commerce Way And Constitution<br>Way |



#### **PROPERTY HIGHLIGHTS**

- Neighboring companies include; Avis Rent-a-car, Lowe's, Target, TJ Maxx, Joe's Bar & Grill and many others
- Located minutes from both Route 93 and Route 128
- The space is suitable for many different types of uses
- Competitive Market Rent

# Additional Photos













## Floor Plan



# Location Maps