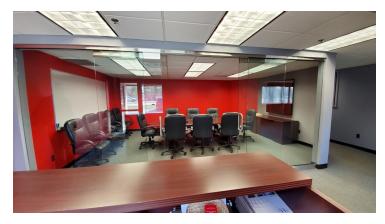

## **Executive Summary**



#### **PROPERTY SUMMARY**

| AVAILABLE SF:  | 4,000 SF - Unit 51                   |
|----------------|--------------------------------------|
| LEASE RATE:    | \$13.50 SF/Yr (NNN)                  |
| LOT SIZE:      | 2.34 Acres                           |
| BUILDING SIZE: | 28,500 SF                            |
| ZONING:        | IP                                   |
| MARKET:        | Route 128 North                      |
| CROSS STREETS: | Commerce Way And Constitution<br>Way |



#### **PROPERTY HIGHLIGHTS**

- Neighboring companies include; Avis Rent-a-car, Lowe's, Target, TJ Maxx, Joe's Bar & Grill and many others
- Located minutes from both Route 93 and Route 128
- The space is suitable for many different types of uses
- Competitive Market Rent

# Additional Photos