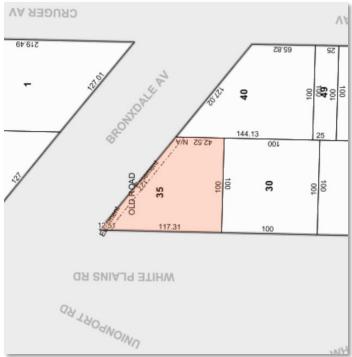

### PROPERTY INFORMATION

| Block:                      | 4257                      |
|-----------------------------|---------------------------|
| Lot:                        | 35                        |
| Lot Dimensions:             | 117' x 100' Irregular     |
| Lot Sq. Ft.:                | 8,954 Sq. Ft.             |
| Building Dimensions:        | 117' x 97' Irregular      |
| Stories:                    | 2                         |
| Building Sq. Ft. (approx.): | 16,500                    |
| Commercial Units:           | 5                         |
|                             |                           |
| Occupied Unit(s):           | 1 - Laundromat            |
| Occupied Unit(s): Zoning:   | 1 - Laundromat<br>C8-1    |
|                             |                           |
| Zoning:                     | C8-1 1.0 Commercial / 2.4 |

### PROPERTY DESCRIPTION

B6 Real Estate Advisors has been retained on an exclusive basis to arrange for the sale of 2028 White Plains Road.

The property is a 2-story, 16,500 sq. ft. (approx.) retail/ commercial building situated on an 8,954 SF (approx.) lot, located on the southeast corner of White Plains Road and Bronxdale Avenue in Bronx, NY. The building consists of 4 retail/commercial units on the ground floor and one large unit on the second floor. One of the spaces has an entrance on Bronxdale Avenue and the remaining 4 spaces have separate entrances on White Plains Road. Currently there are two tenants, of which only one has a lease (Laundromat). The rest of the property will be delivered vacant at closing and the seller is interested in leasing back the Bronxdale Avenue space (3,000 SF approx.), which is set up to be a Little League office and batting cage.

#### PROPERTY HIGHLIGHTS

- Traffic Light Corner
- 244' of Frontage on White Plains Road and Bronxdale Avenue
- Combined average daily traffic of approx. 24,000
- Short walk to the Bronx Park East Subway Station