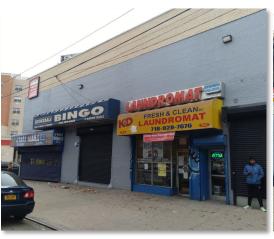

### PROPERTY DESCRIPTION

B6 Real Estate Advisors has been retained on an exclusive basis to arrange for the sale of 2028 White Plains Road.

The property is a 2-story, 16,500 sq. ft. (approx.) retail/ commercial building situated on an 8,954 SF (approx.) lot, located on the southeast corner of White Plains Road and Bronxdale Avenue in Bronx, NY. The building consists of 4 retail/commercial units on the ground floor and one large unit on the second floor. One of the spaces has an entrance on Bronxdale Avenue and the remaining 4 spaces have separate entrances on White Plains Road. Currently there are two tenants, of which only one has a lease (Laundromat). The rest of the property will be delivered vacant at closing and the seller is interested in leasing back the Bronxdale Avenue space (3,000 SF approx.), which is set up to be a Little League office and batting cage.

#### PROPERTY HIGHLIGHTS

- Traffic Light Corner
- 244' of Frontage on White Plains Road and Bronxdale Avenue
- Combined average daily traffic of approx. 24,000
- Short walk to the Bronx Park East Subway Station