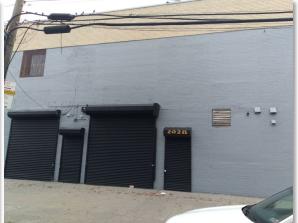

### PROPERTY DESCRIPTION

B6 Real Estate Advisors has been retained on an exclusive basis to arrange for the sale of 2028 White Plains Road.

The property is a 2-story, 16,500 sq. ft. (approx.) retail/ commercial building situated on an 8,954 SF (approx.) lot, located on the southeast corner of White Plains Road and Bronxdale Avenue in Bronx, NY. The building consists of 4 retail/commercial units on the ground floor and one large unit on the second floor. One of the spaces has an entrance on Bronxdale Avenue and the remaining 4 spaces have separate entrances on White Plains Road. Currently there are two tenants, of which only one has a lease (Laundromat). The rest of the property will be delivered vacant at closing and the seller is interested in leasing back the Bronxdale Avenue space (3,000 SF approx.), which is set up to be a Little League office and batting cage.