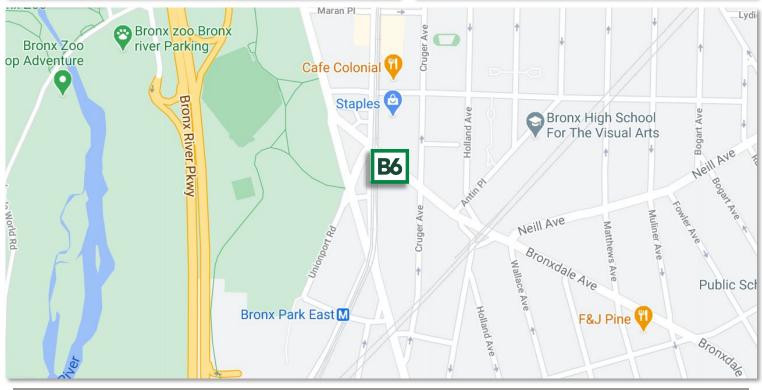

#### PROPERTY HIGHLIGHTS

- Traffic Light Corner
- 244' of Frontage on White Plains Road and Bronxdale Avenue
- Combined average daily traffic of approx. 24,000
- Short walk to the Bronx Park East Subway Station

• Close to the Bronx River Pkwy & Cross Bronx Expy

**B6 REAL ESTATE ADVISORS** 1040 Ave of the Americas

8th Floor New York, NY 10018 **THOMAS DONOVAN** 

Partner, Vice Chairman 646 933 2635 tdonovan@b6realestate.com