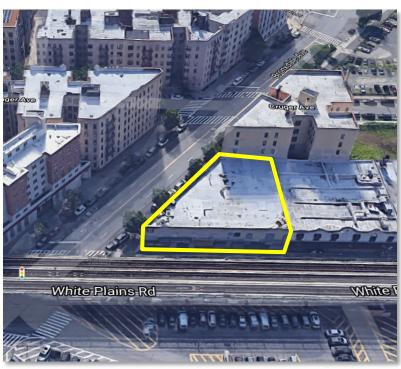

### PROPERTY INFORMATION

| Block:                      | 4257                      |
|-----------------------------|---------------------------|
| Lot:                        | 35                        |
| Lot Dimensions:             | 117' x 100' Irregular     |
| Lot Sq. Ft.:                | 8,954 Sq. Ft.             |
| Building Dimensions:        | 117' x 97' Irregular      |
| Stories:                    | 2                         |
| Building Sq. Ft. (approx.): | 16,500                    |
| Commercial Units:           | 5                         |
|                             |                           |
| Occupied Unit(s):           | 1 - Laundromat            |
| Occupied Unit(s): Zoning:   | 1 - Laundromat<br>C8-1    |
|                             |                           |
| Zoning:                     | C8-1 1.0 Commercial / 2.4 |

### PROPERTY DESCRIPTION

B6 Real Estate Advisors has been retained on an exclusive basis to arrange for the sale of 2028 White Plains Road.

The property is a 2-story, 16,500 sq. ft. (approx.) retail/ commercial building situated on an 8,954 SF (approx.) lot, located on the southeast corner of White Plains Road and Bronxdale Avenue in Bronx, NY. The building consists of 4 retail/commercial units on the ground floor and one large unit on the second floor. One of the spaces has an entrance on Bronxdale Avenue and the remaining 4 spaces have separate entrances on White Plains Road. Currently there are two tenants, of which only one has a lease (Laundromat). The rest of the property will be delivered vacant at closing and the seller is interested in leasing back the Bronxdale Avenue space (3,000 SF approx.), which is set up to be a Little League office and batting cage.

#### PROPERTY HIGHLIGHTS

- Traffic Light Corner
- 244' of Frontage on White Plains Road and Bronxdale Avenue
- Combined average daily traffic of approx. 24,000
- Short walk to the Bronx Park East Subway Station