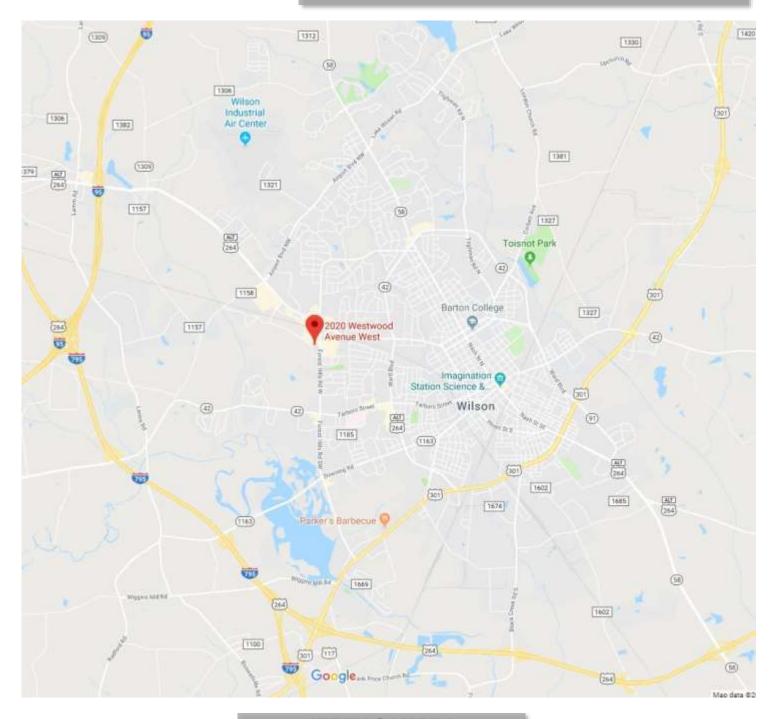

# COMMERCIAL OUTPARCEL FOR SALE WILSON (WILSON COUNTY), NC

A WEST & WOODALL COMPANY

2020 WESTWOOD AVENUE WILSON, NORTH CAROLINA

2020 Westwood Avenue, Wilson, NC is within three minutes of the intersection of Forest Hills Road and US 264 Business-Raleigh Road which is Wilson's "Main & Main" location.