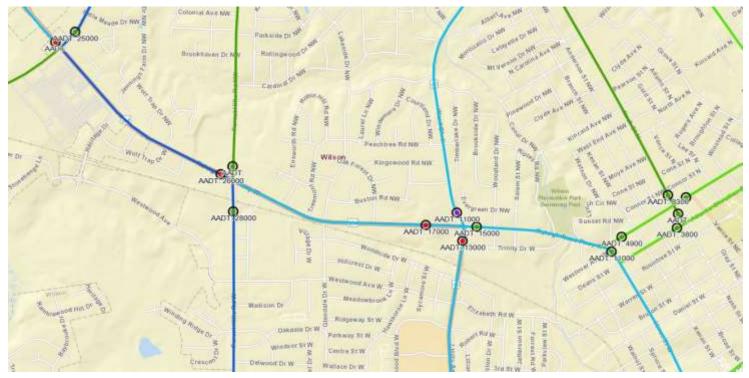

wood Avenue. **JERRY GAMBILL** 

GIS MAP 3712035155; TAX VALUE \$171, 453 PRICE: \$110,000 919-287-3047 Email: jgambill@pickett-sprouse.com www.pickett-sprouse.com

INFORMATION HEREIN IS SUBJECT TO VERIFICATION BY ALL PARTIES AND MAY CHANGE WITHOUT NOTICE. 3805-A UNIVERSITY DR. • PO BOX 52118 • DURHAM, NC 27717 • 919.493.0395 • 919.493.1523 (FAX) • WWW.PICKETT-SPROUSE.COM



### 2020 WESTWOOD AVENUE WILSON, NORTH CAROLINA



JERRY GAMBILL 919-287-3047 Email: jgambill@pickett-sprouse.com www.pickett-sprouse.com

INFORMATION HEREIN IS SUBJECT TO VERIFICATION BY ALL PARTIES AND MAY CHANGE WITHOUT NOTICE. 3805-A UNIVERSITY DR. • PO BOX 52118 • DURHAM, NC 27717 • 919.493.0395 • 919.493.1523 (FAX) • WWW.PICKETT-SPROUSE.COM



### 2020 WESTWOOD AVENUE WILSON, NORTH CAROLINA

**TRAFFIC COUNTS** 



## DEMOGRAPHICS

| Total Population              | 81,234   |
|-------------------------------|----------|
| Median Age                    | 38.6     |
| Median Household Income       | \$38,055 |
| Average Household Income      | \$55,659 |
| Estimated Total Housing Units | 35,879   |

#### JERRY GAMBILL 919-287-3047

Email: jgambill@pickett-sprouse.com www.pickett-sprouse.com

INFORMATION HEREIN IS SUBJECT TO VERIFICATION BY ALL PARTIES AND MAY CHANGE WITHOUT NOTICE. 3805-A UNIVERSITY DR. • PO BOX 52118 • DURHAM, NC 27717 • 919.493.0395 • 919.493.1523 (FAX) • WWW.PICKETT-SPROUSE.COM