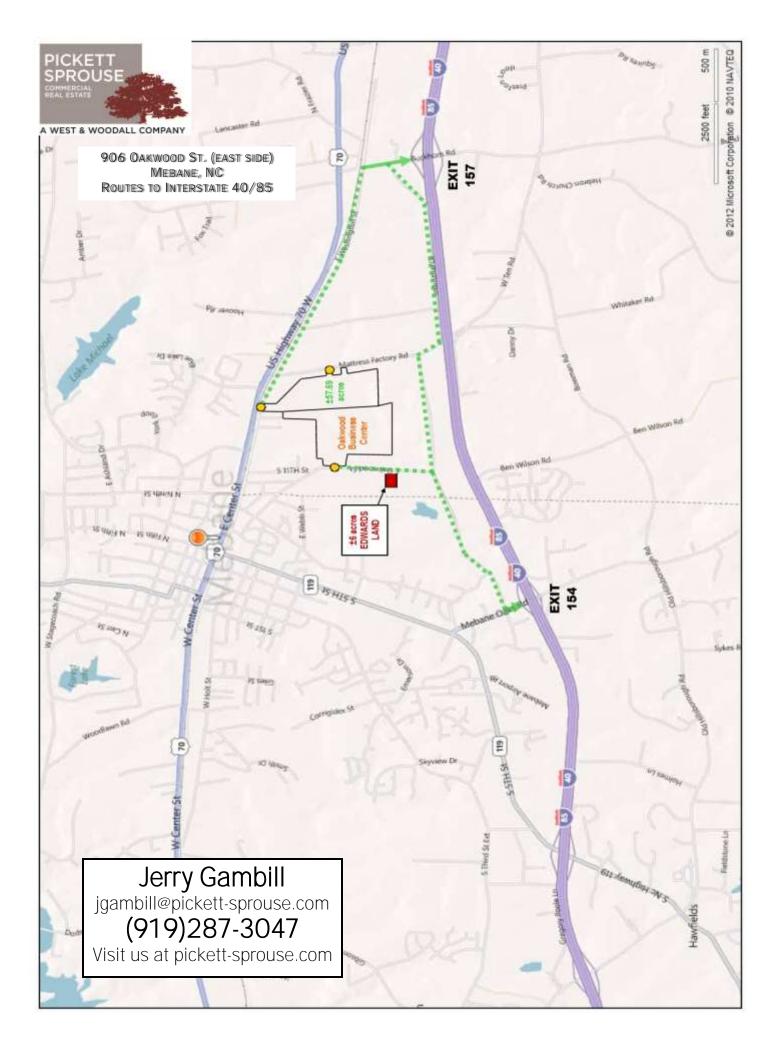

DIRECTIONS: The land is accessible from Exit 154 on Interstate I-40/85. Go north on Mebane Oaks Road, right (east) onto Arrowhead Boulevard past Tanger Mall, then continue east. Turn left onto Oakwood, property on left.

inch = 400 feet reated on 6/26/2014. Orange County, North Carolina.

906 Oakwood St, (east side) Mebane, NC Routes to Interstate 40/85