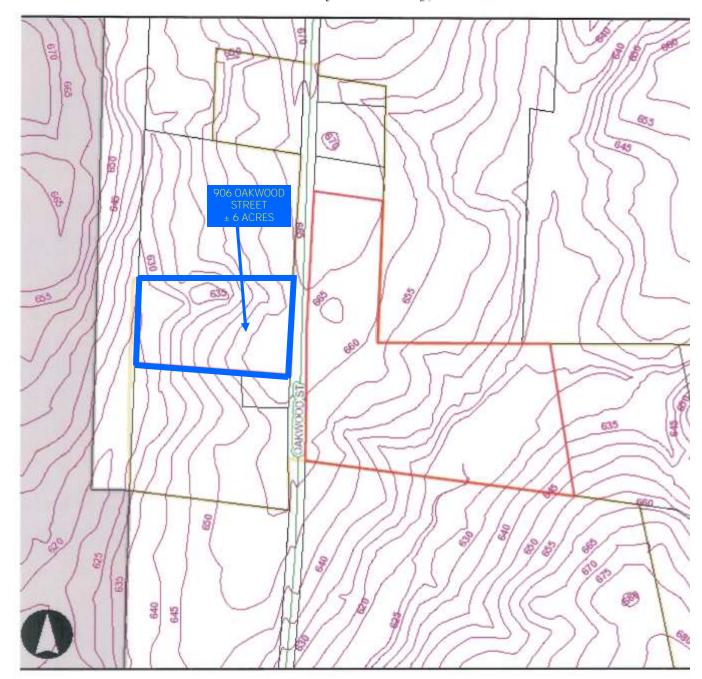

LAND AREA: ±6 acres (subject to new survey)

- **FRONTAGE**: ±420 feet on west side of Oakwood Street.
- ZONING: R-20 Single family residential; other uses with special permitting.
- TAX PARCELS: Orange County 9824491111 (part of)
- UTILITIES: Electricity, telephone and water; call for details on city sewer access .
- **REMARKS**: Improvements have no value.
- PRICE: \$300,000 (\$50,000 per acre)

inch = 400 feet reated on 6/26/2014. Orange County, North Carolina.

906 Oakwood St, (east side) Mebane, NC Routes to Interstate 40/85