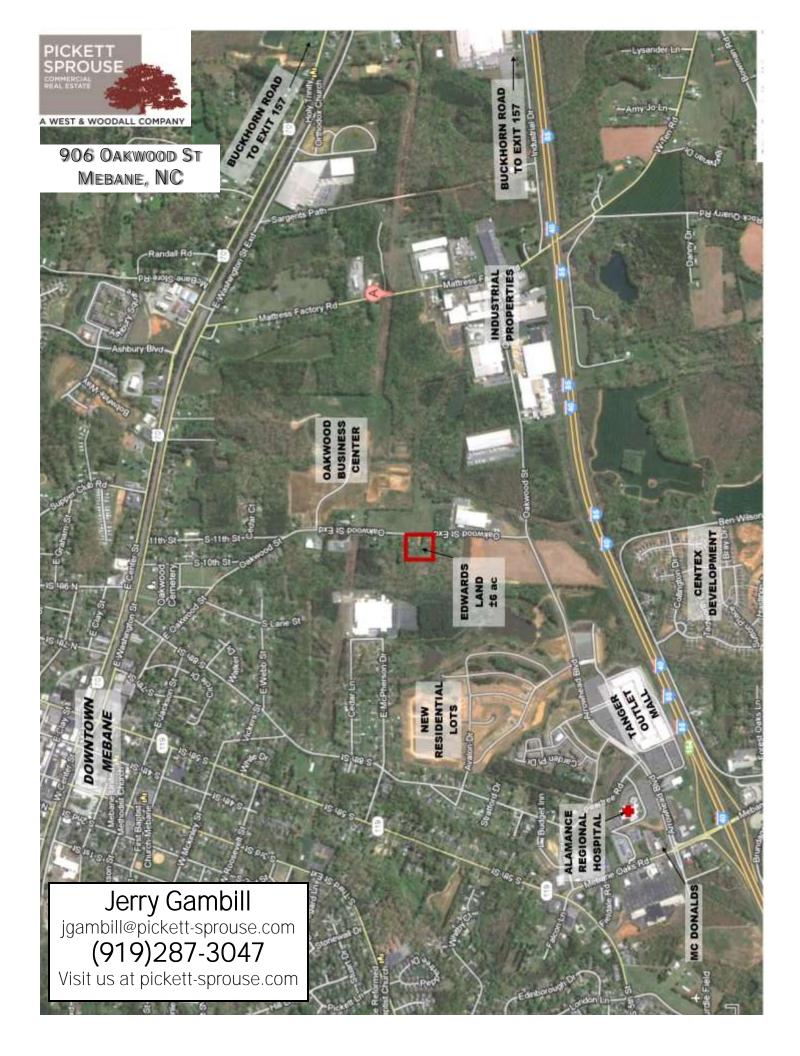

## <section-header>

LOCATION: This excellent land tract is located on Oakwood Street southeast of downtown Mebane, east of the new 317,000 SF Tanger Factory Outlet Mall, west of Durham and Hillsborough (county seat of Orange County) and north of Chapel Hill.

DIRECTIONS: The land is accessible from Exit 154 on Interstate I-40/85. Go north on Mebane Oaks Road, right (east) onto Arrowhead Boulevard past Tanger Mall, then continue east. Turn left onto Oakwood, property on left.