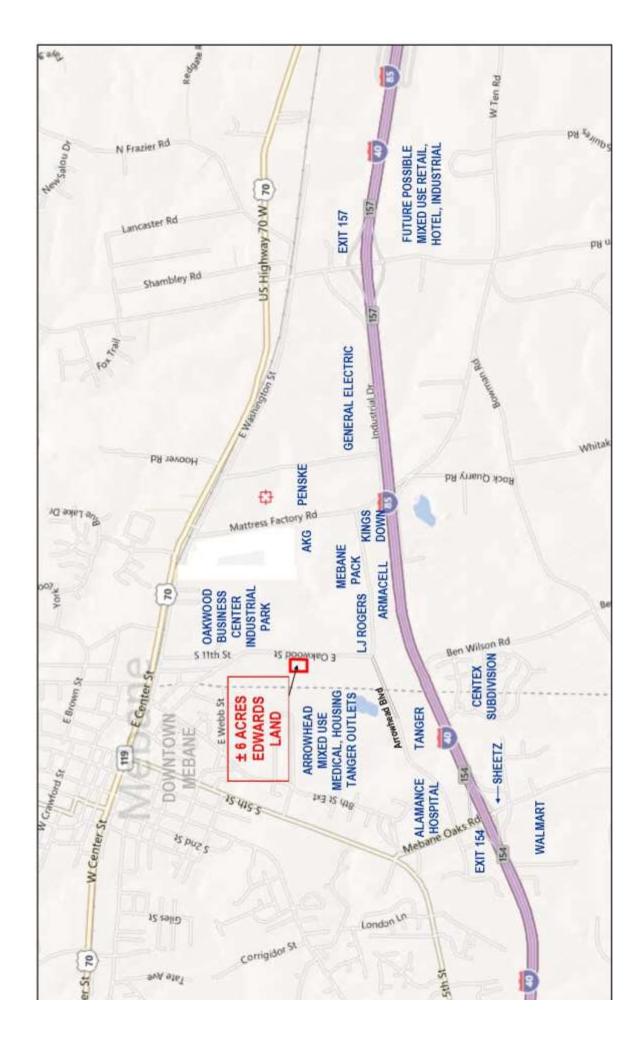

## <section-header>

LOCATION: This excellent land tract is located on Oakwood Street southeast of downtown Mebane, east of the new 317,000 SF Tanger Factory Outlet Mall, west of Durham and Hillsborough (county seat of Orange County) and north of Chapel Hill.

DIRECTIONS: The land is accessible from Exit 154 on Interstate I-40/85. Go north on Mebane Oaks Road, right (east) onto Arrowhead Boulevard past Tanger Mall, then continue east. Turn left onto Oakwood, property on left.