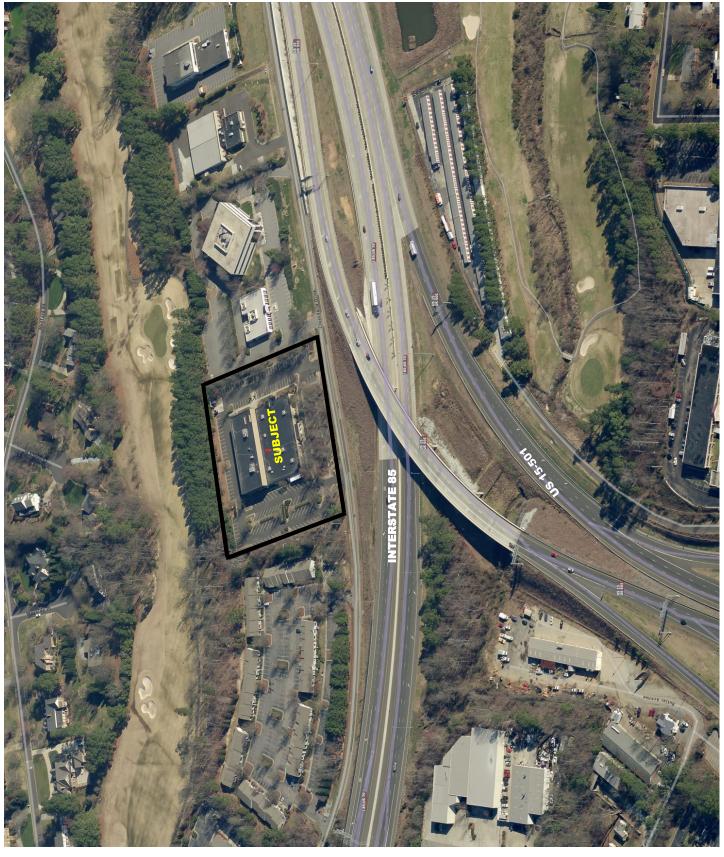

#### 3114 CROASDAILE DRIVE, DURHAM, NC VICINITY MAP

INFORMATION HEREIN IS SUBJECT TO VERIFICATION BY ALL PARTIES AND MAY CHANGE WITHOUT NOTICE. 1901 HILLANDALE ROAD, SUITE 100 • DURHAM, NC 27705 • 919.493.0395 • WWW.PICKETTSPROUSE.COM