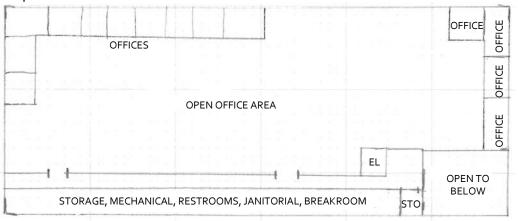

#### **3114 CROASDAILE DRIVE, DURHAM, NC**

OFFICE BUILDING FOR SALE OR LEASE

A WEST & WOODALL COMPANY

Representative Floor Plan—First Floor

Representative Floor Plan—Second Floor -

INFORMATION HEREIN IS SUBJECT TO VERIFICATION BY ALL PARTIES AND MAY CHANGE WITHOUT NOTICE. 1901 HILLANDALE ROAD, SUITE 100 • DURHAM, NC 27705 • 919.493.0395 • WWW.PICKETTSPROUSE.COM