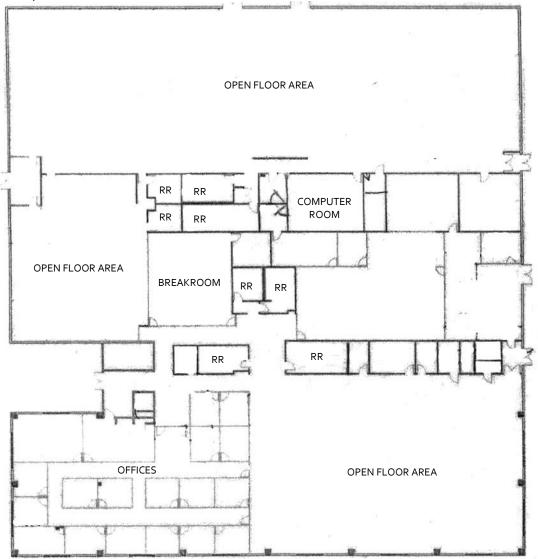

#### **3114 CROASDAILE DRIVE, DURHAM, NC**

OFFICE BUILDING FOR SALE OR LEASE

A WEST & WOODALL COMPANY

Representative Floor Plan—First Floor

Representative Floor Plan—Second Floor -

INFORMATION HEREIN IS SUBJECT TO VERIFICATION BY ALL PARTIES AND MAY CHANGE WITHOUT NOTICE. 1901 HILLANDALE ROAD, SUITE 100 • DURHAM, NC 27705 • 919.493.0395 • WWW.PICKETTSPROUSE.COM