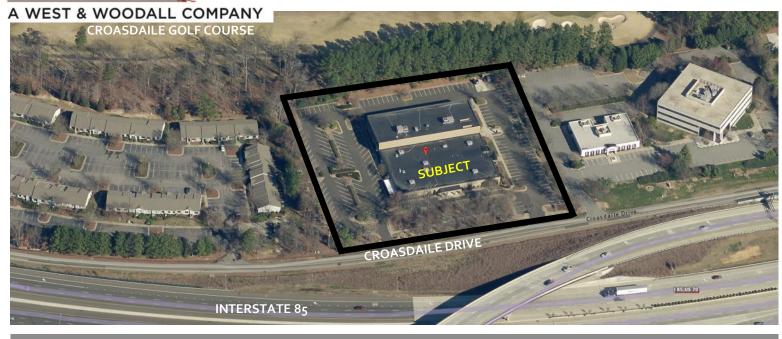

#### 3114 CROASDAILE DRIVE, DURHAM, NC

OFFICE BUILDING FOR SALE OR LEASE

INFORMATION HEREIN IS SUBJECT TO VERIFICATION BY ALL PARTIES AND MAY CHANGE WITHOUT NOTICE. 1901 HILLANDALE ROAD, SUITE 100 • DURHAM, NC 27705 • 919.493.0395 • WWW.PICKETTSPROUSE.COM