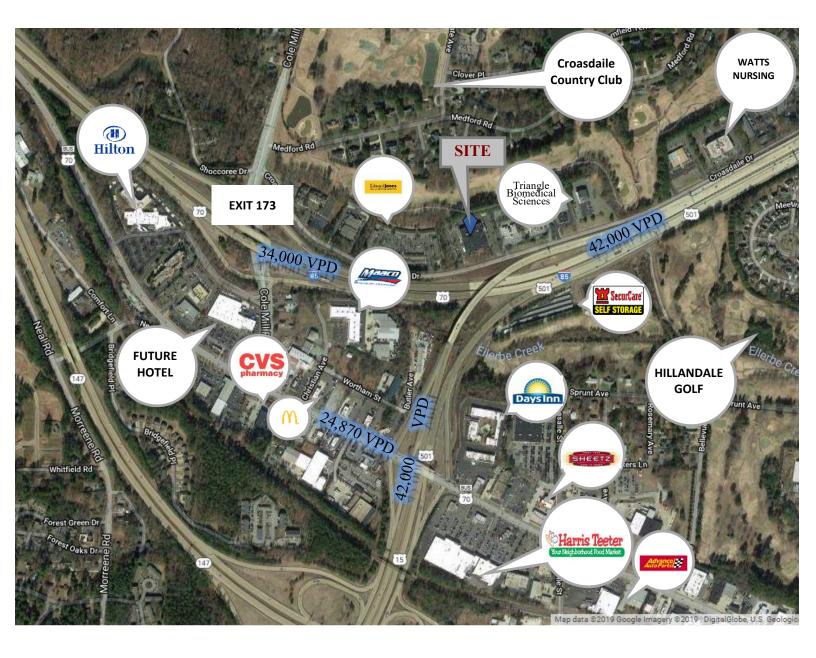

#### **3114 CROASDAILE DRIVE, DURHAM, NC** OFFICE BUILDING FOR SALE OR LEASE

A WEST & WOODALL COMPANY

INFORMATION HEREIN IS SUBJECT TO VERIFICATION BY ALL PARTIES AND MAY CHANGE WITHOUT NOTICE. 1901 HILLANDALE ROAD, SUITE 100 • DURHAM, NC 27717 • 919.493.0395 • WWW.PICKETT-SPROUSE.COM