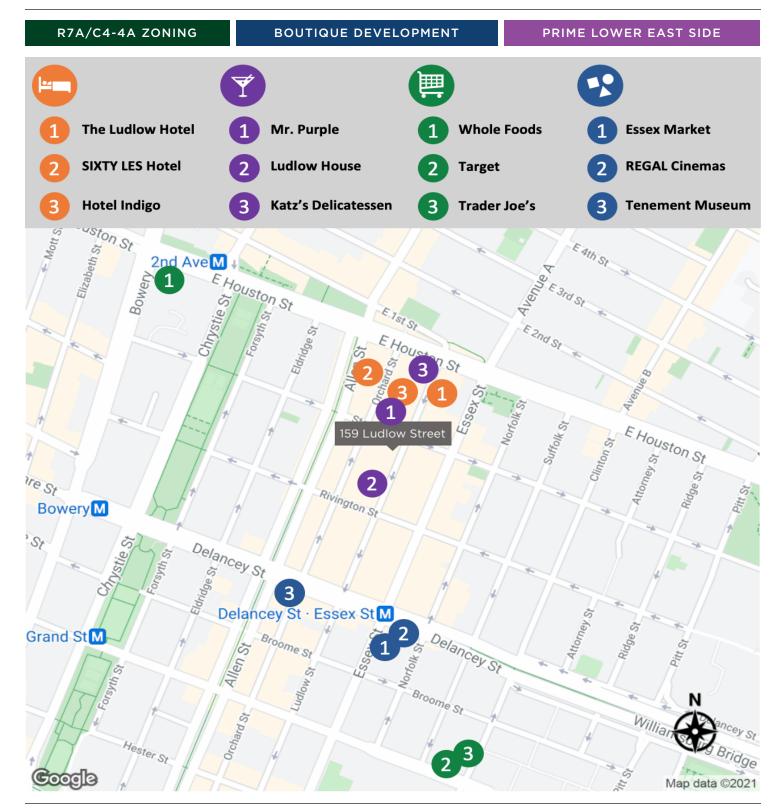

### R7A/C4-4A ZONING

## **BOUTIQUE DEVELOPMENT**

PRIME LOWER EAST SIDE

### PROPERTY HIGHLIGHTS

- The property consists of a lot on the west side of Ludlow Street between Stanton Street and Rivington Street.
- The property represents a stellar opportunity to develop a boutique townhouse, two-family, mixeduse and/or commercial building.
- Close proximity to B/D/F/M/J/Z subway lines.
- Located in one of Lower Manhattan's most sought after neighborhoods surrounded by excellent retail, dining and social options.