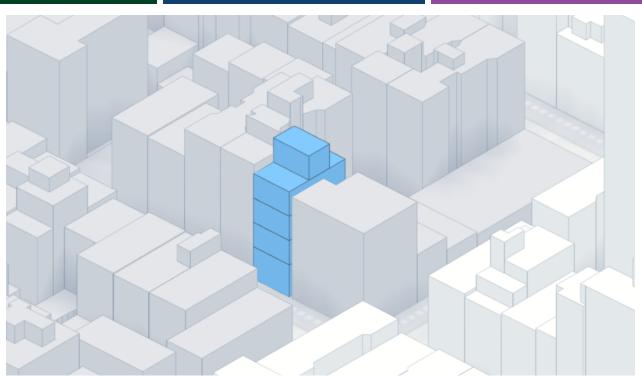

#### **PROPERTY INFORMATION**

| Block & Lot:              | 411 / 19    |
|---------------------------|-------------|
| Lot Dimensions:           | 25' x 42.5' |
| Lot Area (SF):            | 1,068       |
| Zoning:                   | C4-4A   R7A |
| FAR (Residential):        | 4.0         |
| FAR (Commercial):         | 4.0         |
| Buildable Square Footage: | 4,271       |
| RE Assessment (20/21):    | \$159,750   |
| RE Taxes (20/21):         | \$17,084    |
|                           |             |

### PROPERTY HIGHLIGHTS

- The property consists of a lot on the west side of Ludlow Street between Stanton Street and Rivington Street.
- The property represents a stellar opportunity to develop a boutique townhouse, two-family, mixeduse and/or commercial building.
- Close proximity to B/D/F/M/J/Z subway lines.
- Located in one of Lower Manhattan's most sought after neighborhoods surrounded by excellent retail, dining and social options.