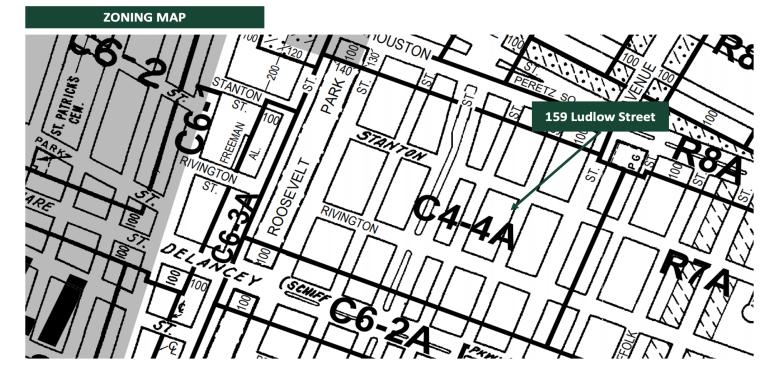

#### **PROPERTY INFORMATION**

| Block & Lot:              | 411 / 19    |
|---------------------------|-------------|
| Lot Dimensions:           | 25' x 42.5' |
| Lot Area (SF):            | 1,068       |
| Zoning:                   | C4-4A   R7A |
| FAR (Residential):        | 4.0         |
| FAR (Commercial):         | 4.0         |
| Buildable Square Footage: | 4,271       |
| RE Assessment (20/21):    | \$159,750   |
| RE Taxes (20/21):         | \$17,084    |
|                           |             |

#### **ZONING SUMMARY**