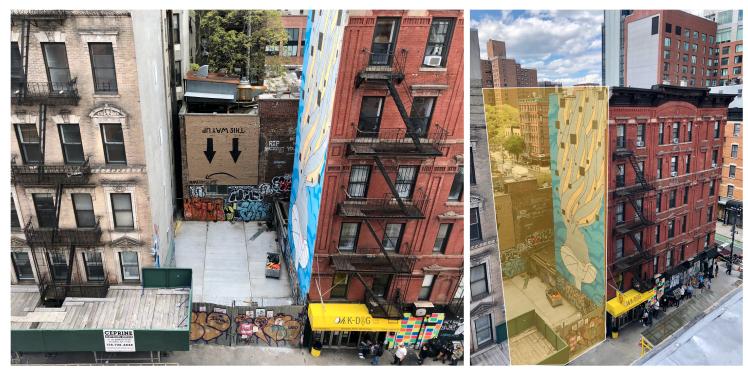

B6 Real Estate Advisors has been retained on an exclusive basis to arrange the sale of 159 Ludlow Street located at the center of the incredibly dvnamic Lower East Side.

### PROPERTY HIGHLIGHTS

- The property consists of a lot on the west side of Ludlow Street between Stanton Street and Rivington Street.
- The property represents a stellar opportunity to develop a boutique townhouse, two-family, mixeduse and/or commercial building.
- Close proximity to B/D/F/M/J/Z subway lines.
- Located in one of Lower Manhattan's most sought after neighborhoods surrounded by excellent retail, dining and social options.