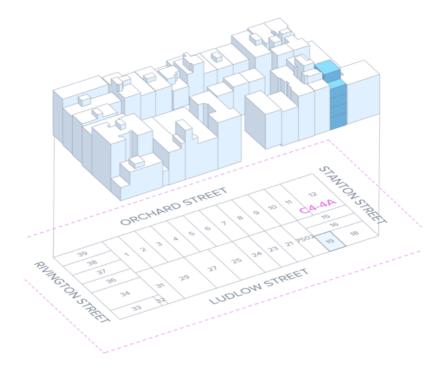

#### **PROPERTY INFORMATION**

| Block & Lot:              | 411 / 19    |
|---------------------------|-------------|
| Lot Dimensions:           | 25' x 42.5' |
| Lot Area (SF):            | 1,068       |
| Zoning:                   | C4-4A   R7A |
| FAR (Residential):        | 4.0         |
| FAR (Commercial):         | 4.0         |
| Buildable Square Footage: | 4,271       |
| RE Assessment (20/21):    | \$159,750   |
| RE Taxes (20/21):         | \$17,084    |
|                           |             |

### PROPERTY HIGHLIGHTS

- The property consists of a lot on the west side of Ludlow Street between Stanton Street and Rivington Street.
- The property represents a stellar opportunity to develop a boutique townhouse, two-family, mixeduse and/or commercial building.
- Close proximity to B/D/F/M/J/Z subway lines.
- Located in one of Lower Manhattan's most sought after neighborhoods surrounded by excellent retail, dining and social options.