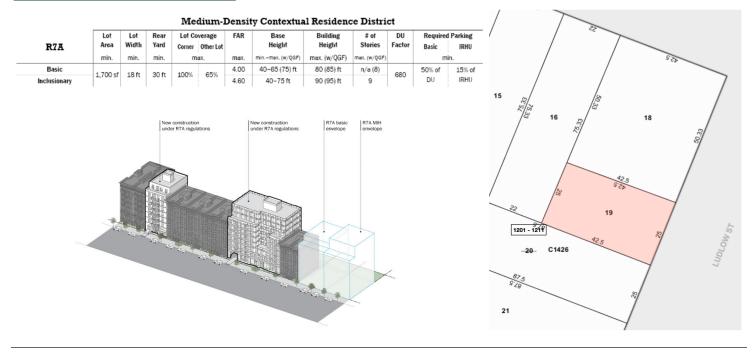

#### **ZONING SUMMARY**

#### **PROPERTY INFORMATION**

| Block & Lot:              | 411 / 19    |
|---------------------------|-------------|
| Lot Dimensions:           | 25' x 42.5' |
| Lot Area (SF):            | 1,068       |
| Zoning:                   | C4-4A   R7A |
| FAR (Residential):        | 4.0         |
| FAR (Commercial):         | 4.0         |
| Buildable Square Footage: | 4,271       |
| RE Assessment (20/21):    | \$159,750   |
| RE Taxes (20/21):         | \$17,084    |
|                           |             |