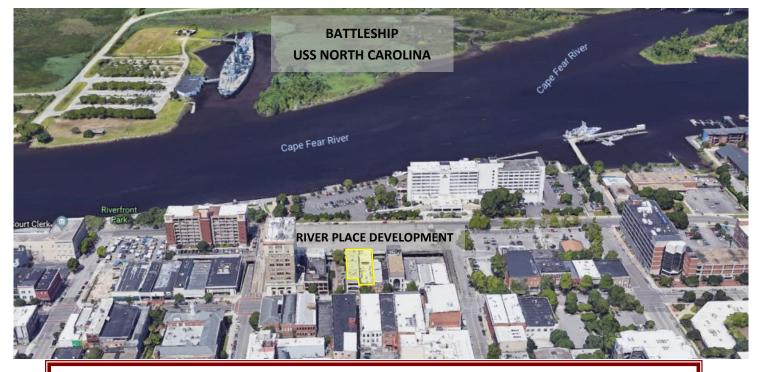

## **RIVER PLACE DEVELOPMENT RENDITION**

The River Place Development by East-West Partners has approximately 32,000 square feet of retail space, 92 luxury condominiums for sale, 70 luxury apartments and over 400 parking spaces. This project is adjacent to the subject building with Bijou Park continuing the connectivity from Front Street.