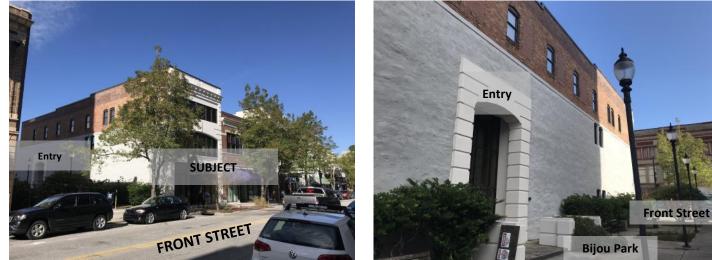

1901 HILLANDALE ROAD, SUITE 100 • DURHAM, NC 27705 • 919.493.0395 • WWW.PICKETTSPROUSE.COM

WEST & WOODALL COMPANY

The building has approximately 21,600 square feet plus a basement used primarily for storage. The main entry is on the side of the building from a plaza area known as Bijou Park.