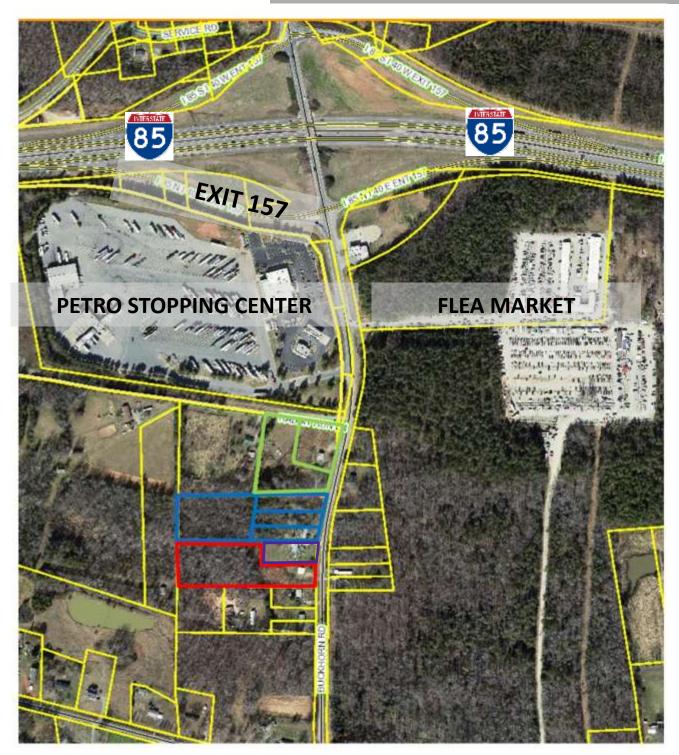

Potential purchase options are priced separately.

| A – 3 Acres   | \$650,000 |
|---------------|-----------|
| B – 3.8 Acres | \$525,000 |
| C – 3 Acres   | \$450,000 |

D - .8 Acres \$150,000

Located at Exit 157 off I-85 See attached aerial