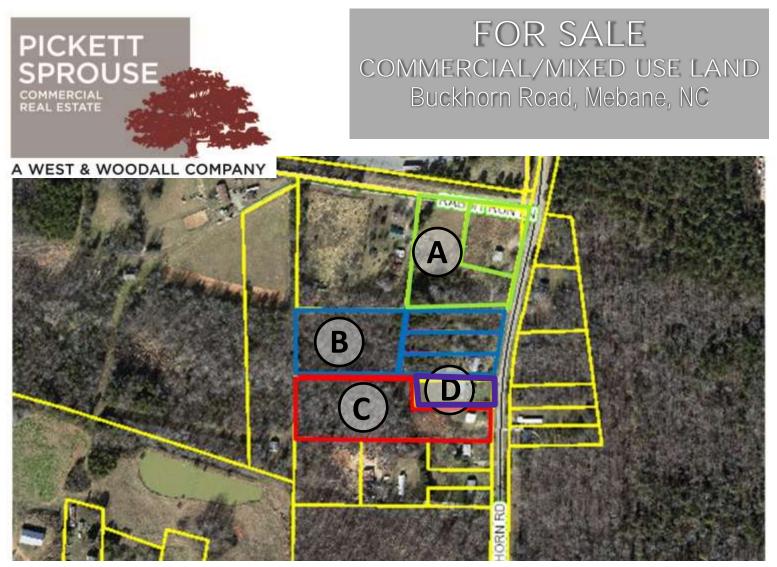

Approximately 10 acres targeted for Commercial/Mixed Use Development.

Purchase will likely be contingent upon:

Annexation into Mebane, Rezoning, and Site Plan approval.

Purchase options include all or a portion of the eight parcels.

Potential purchase options are priced separately.

| A – 3 Acres   | \$650,000 |
|---------------|-----------|
| B – 3.8 Acres | \$525,000 |
| C – 3 Acres   | \$450,000 |

D - .8 Acres \$150,000

Located at Exit 157 off I-85 See attached aerial