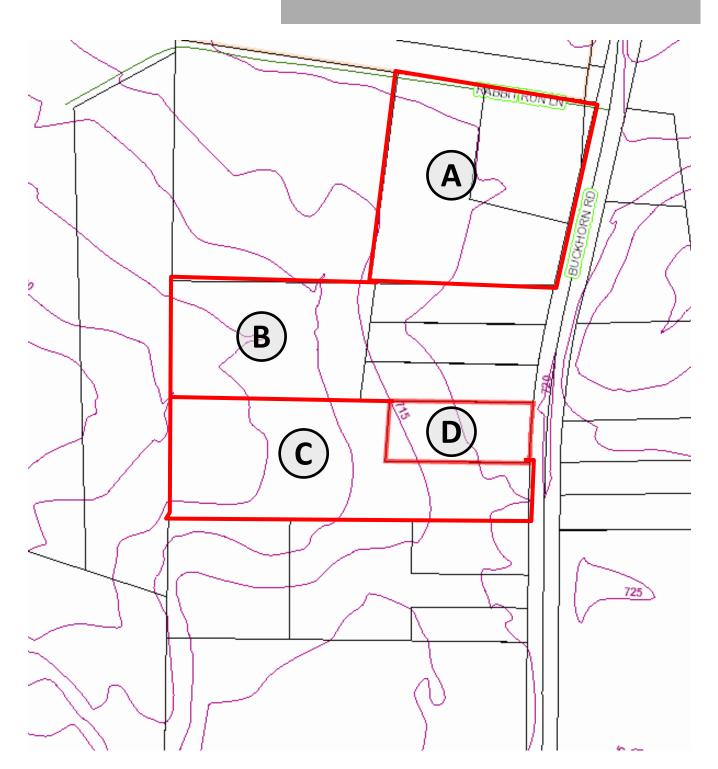

Approximately 10 acres targeted for Commercial/Mixed Use Development.

Purchase will likely be contingent upon:

Annexation into Mebane, Rezoning, and Site Plan approval.

Purchase options include all or a portion of the eight parcels.

Potential purchase options are priced separately.

| A – 3 Acres   | \$650,000 |
|---------------|-----------|
| B – 3.8 Acres | \$525,000 |
| C – 3 Acres   | \$450,000 |

D - .8 Acres \$150,000

Located at Exit 157 off I-85 See attached aerial