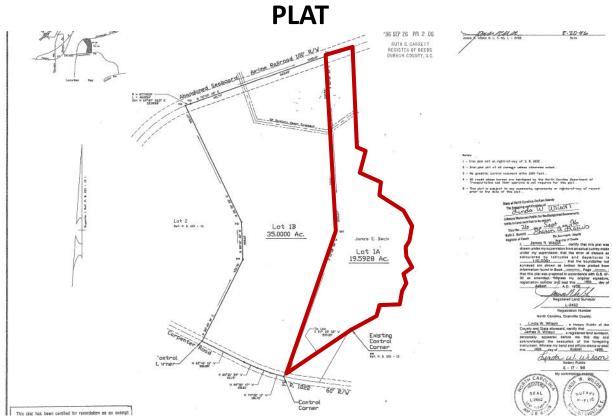

Acreage: 19.103 Acres

**Zoning:** Rural Residential (RR)

Water & Sewer: Sewer runs across the north end of the property. Water is adjacent to the property in Jig-

saw Drive & Carpenter Road

**Legal Description:** PIN: 170925 | Deed Book & Page 2013-E/00266 | Plat Book 136/116