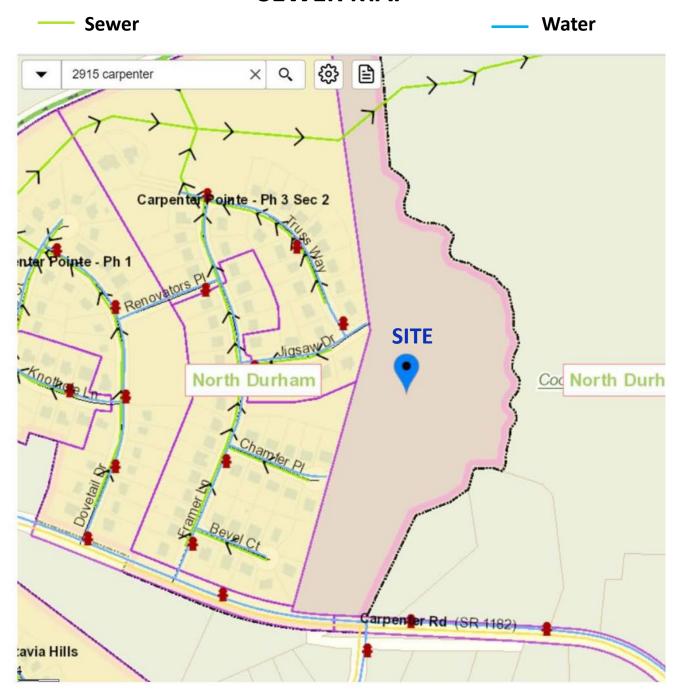

## **SEWER MAP**

Acreage: 19.103 Acres

**Zoning:** Rural Residential (RR)

Water & Sewer: Sewer runs across the north end of the property. Water is adjacent to the property in Jig-

saw Drive & Carpenter Road

**Legal Description:** PIN: 170925 | Deed Book & Page 2013-E/00266 | Plat Book 136/116