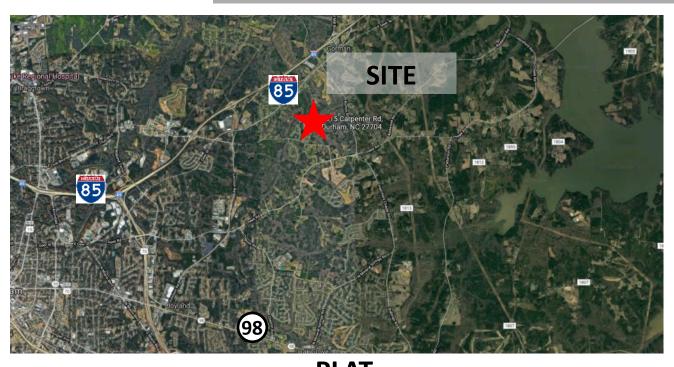

## LAND FOR SALE 2915 CARPENTER ROAD DURHAM, NC

**DESCRIPTION:** Don't miss out on this excellent development opportunity just 15 minutes outside of Downtown Durham. Close to major highways like I-85 & HWY 98. Future land use map calls for very low density residential (2 DU/Acre or less). Sewer on site and water at the adjacent roads.