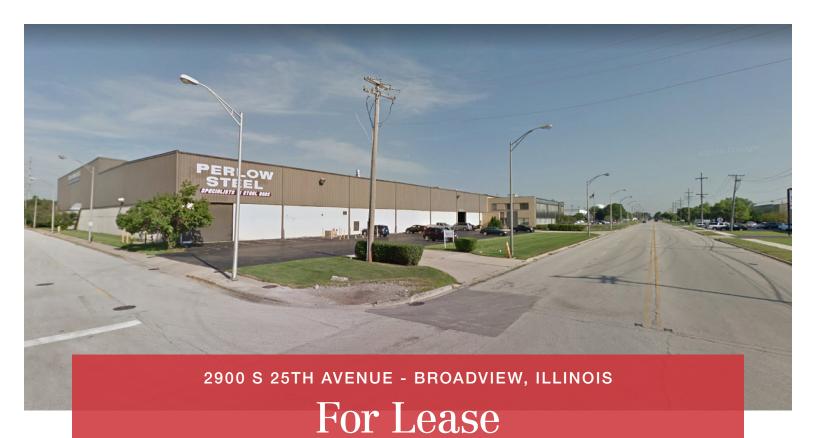

#### **PROPERTY FEATURES**

- 58,000 SF available for lease
- 10.2± acre site
- 24'6 30'5 clear heights
- 5 exterior truck docks
- 1 drive-in door
- 12 secured trailer spots
- 800 amps
- (4) 10-ton crane runways

- Heavy floor loads
- Proximity to I-290, I-294 and I-55
- Drive-thru capability
- Significant auto & trailer parking
- Potential office to suit (1,500 SF)
- Potential rail
- Lease Price: Subject To Offer



### Larry Much, SIOR

630 691 0606 Imuch@hiffman.com

### Michael J. Freitag

630 693 0652 mfreitag@hiffman.com



#### 2900 S 25TH AVENUE - BROADVIEW, ILLINOIS

# For Lease



# Larry Much, SIOR

Imuch@hiffman.com

## Michael J. Freitag

630 693 0652 mfreitag@hiffman.com