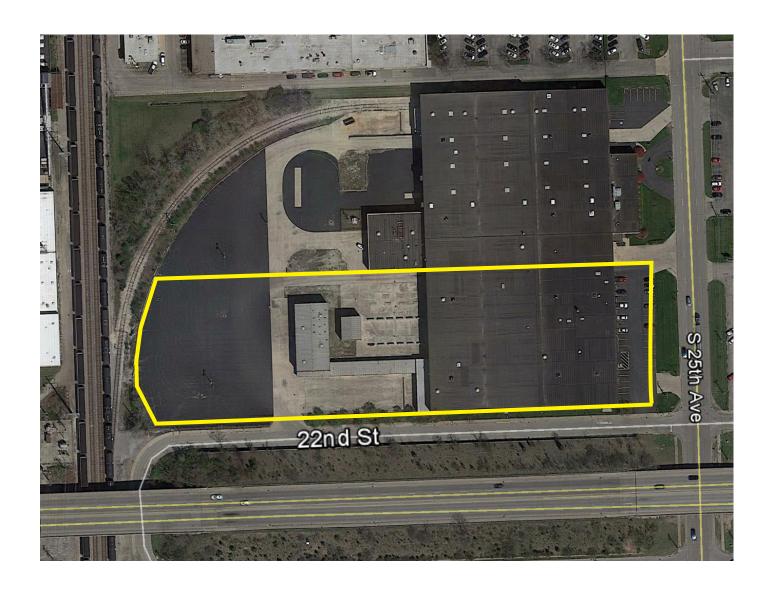

#### **PROPERTY FEATURES**

- 58,000 SF available for lease
- 10.2± acre site
- 24'6 30'5 clear heights
- 5 exterior truck docks
- 1 drive-in door
- 12 secured trailer spots
- 800 amps
- (4) 10-ton crane runways

- Heavy floor loads
- Proximity to I-290, I-294 and I-55
- Drive-thru capability
- Significant auto & trailer parking
- Potential office to suit (1,500 SF)
- Potential rail
- Lease Price: Subject To Offer